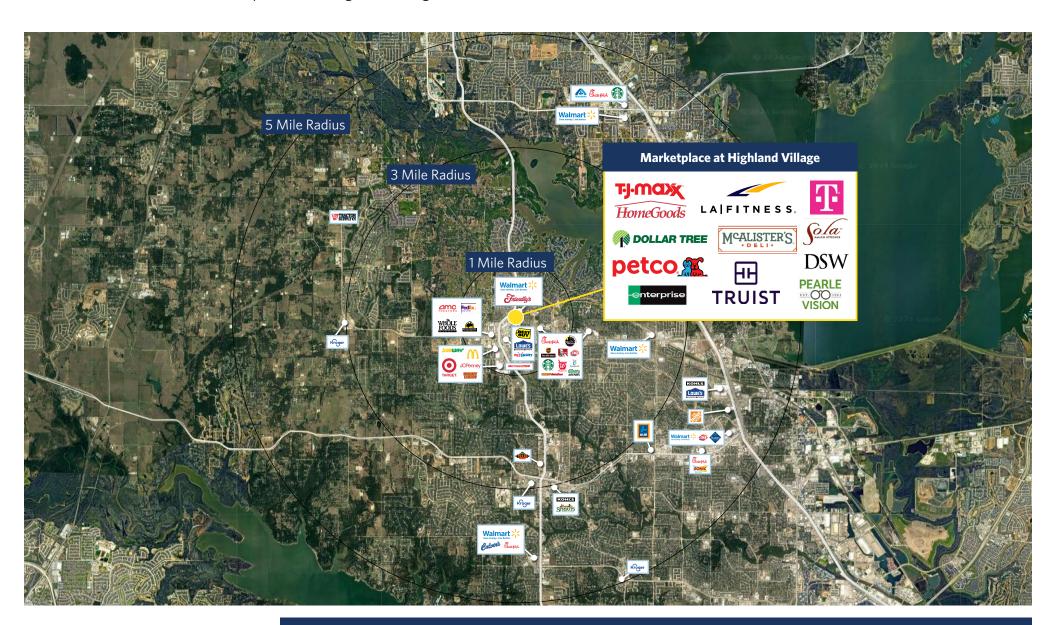

| 2,393   |
| 410        | Aspire Allergy & Sinus           | 1,396   |
| 415        | T-Mobile                         | 3,023   |
| 420        | McAlister's Deli                 | 3,770   |
| 425        | Granite & Tile Outlet            | 1,354   |
| 430        | Fast N Furious Japanese<br>Grill | 1,830   |
| OP-<br>500 | Truist Bank                      | 6,000   |

P: 855-333-9833 Justin Road (31,400 cars per day) John DeWolfe E: jdewolfe@sterlingorganization.com P: 855-977-1050 MCALISTER'S Property Border OOLLAR TREE nterprise **HomeGoods** HH TRUIST Not A Part 110 105 100 ±20.8 acres pylon NAP pylon Village Parkway (29,500 cars per day)



**Total Square Feet: 202,945** 

### MARKETPLACE AT HIGHLAND VILLAGE





#### ☐ DALLAS, TX

### MARKETPLACE AT HIGHLAND VILLAGE