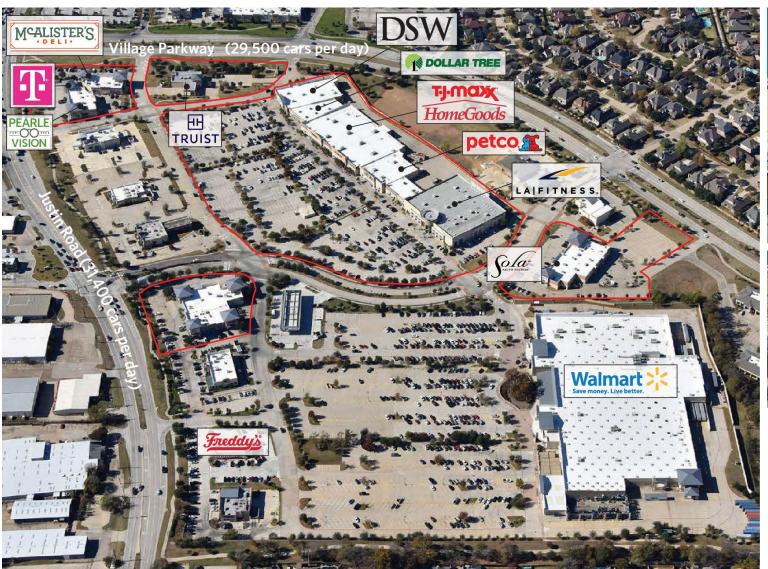

## MARKETPLACE AT HIGHLAND VILLAGE LEASING PLAN

3090-3196 FM 407 & 200 Marketplace Lane, Highland Village, TX 75077

E: jbollman@sterlingorganization.com

| UNIT       | TENANT                           | SQ. FT. |
|------------|----------------------------------|---------|
| 100        | DSW Shoe Warehouse               | 20,085  |
| 105        | Dollar Tree                      | 9,697   |
| 110        | T.J. Maxx/HomeGoods              | 51,082  |
| 115        | Petco                            | 15,214  |
| 120        | Clothes Mentor                   | 4,032   |
| 125        | Enterprise Rent-A-Car            | 1,410   |
| 130        | Available                        | 1,579   |
| 135        | LA Fitness                       | 45,000  |
| 200        | Sola Salon Studios               | 10,265  |
| 205        | Management Office                | -       |
| 210        | HealthSource Chiropractic        | 1,740   |
| 215        | Spenley Consulting, INC          | 2,165   |
| 300        | TX Smoke                         | 1,540   |
| 305        | Available                        | 2,849   |
| 310        | Available                        | 2,089   |
| 315        | Pokemoto                         | 1,652   |
| 320        | Available                        | 2,830   |
| 325        | Available                        | 1,828   |
| 330        | Available                        | 2,837   |
| 335        | Available                        | 3,169   |
| 400        | Pearle Vision                    | 2,116   |
| 405        | Glo Tanning                      | 2,393   |
| 410        | Aspire Allergy & Sinus           | 1,396   |
| 415        | T-Mobile                         | 3,023   |
| 420        | McAlister's Deli                 | 3,770   |
| 425        | Granite & Tile Outlet            | 1,354   |
| 430        | Fast N Furious Japanese<br>Grill | 1,830   |
| OP-<br>500 | Truist Bank                      | 6,000   |

P: 855-333-9833 Justin Road (31,400 cars per day) John DeWolfe E: jdewolfe@sterlingorganization.com P: 855-977-1050 MCALISTER'S Property Border OOLLAR TREE nterprise **HomeGoods** HH TRUIST Not A Part 110 105 100 ±20.8 acres pylon NAP pylon Village Parkway (29,500 cars per day)

**Total Square Feet: 202,945** 