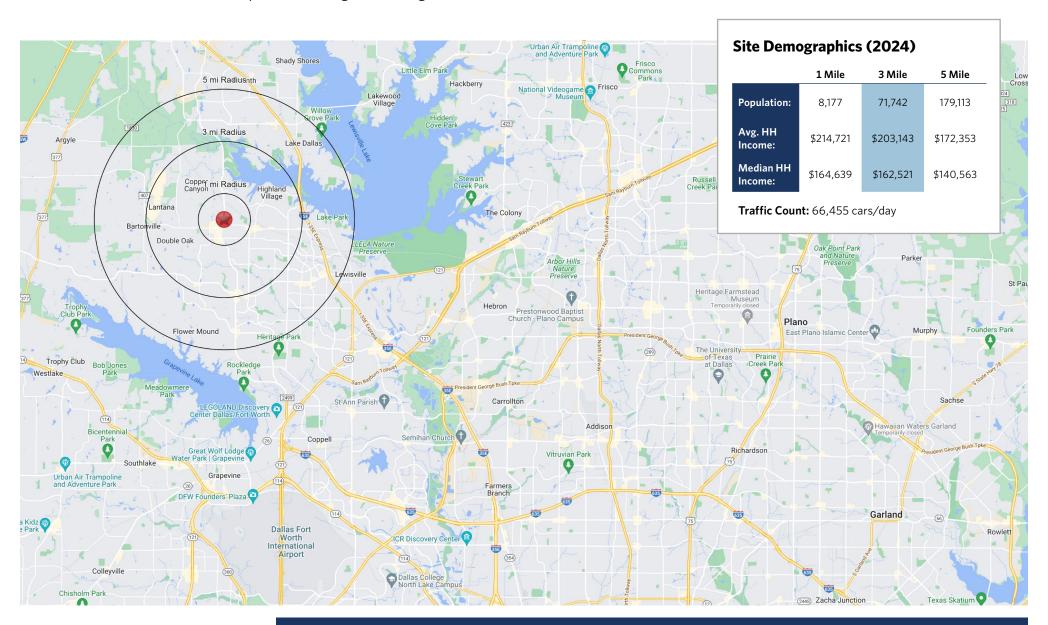

| 2,116   |
| 405        | Glo Tanning                      | 2,393   |
| 410        | Aspire Allergy & Sinus           | 1,396   |
| 415        | T-Mobile                         | 3,023   |
| 420        | McAlister's Deli                 | 3,770   |
| 425        | Granite & Tile Outlet            | 1,354   |
| 430        | Fast N Furious Japanese<br>Grill | 1,830   |
| OP-<br>500 | Truist Bank                      | 6,000   |

P: 855-333-9833 Justin Road (31,400 cars per day) John DeWolfe E: jdewolfe@sterlingorganization.com P: 855-977-1050 MCALISTER'S Property Border OOLLAR TREE nterprise **HomeGoods** HH TRUIST Not A Part 110 105 100 ±20.8 acres pylon NAP pylon Village Parkway (29,500 cars per day)



**Total Square Feet: 202,945** 

### MARKETPLACE AT HIGHLAND VILLAGE





#### ☐ DALLAS, TX

### MARKETPLACE AT HIGHLAND VILLAGE