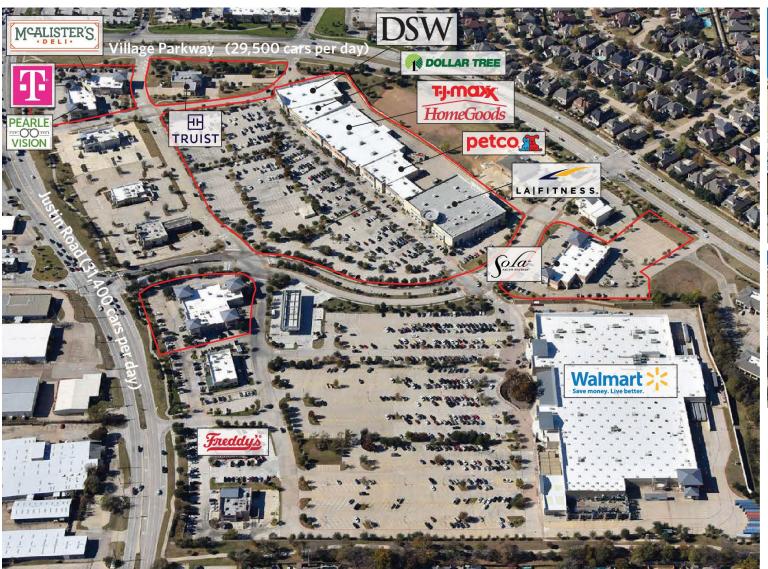

## MARKETPLACE AT HIGHLAND VILLAGE LEASING PLAN

3090-3196 FM 407 & 200 Marketplace Lane, Highland Village, TX 75077

E: jbollman@sterlingorganization.com

| UNIT              | TENANT                                           | SQ. FT.                 |
|-------------------|--------------------------------------------------|-------------------------|
| 100               | DSW Shoe Warehouse                               | 20,085                  |
| 105               | Dollar Tree                                      | 9,697                   |
| 110               | T.J. Maxx/HomeGoods                              | 51,082                  |
| 115               | Petco                                            | 15,214                  |
| 120               | Clothes Mentor                                   | 4,032                   |
| 125               | Enterprise Rent-A-Car                            | 1,410                   |
| 130               | Available                                        | 1,579                   |
| 135               | LA Fitness                                       | 45,000                  |
| 200               | Sola Salon Studios                               | 10,265                  |
| 205               | Management Office                                | -                       |
| 210               | HealthSource Chiropractic                        | 1,740                   |
| 215               | Spenley Consulting, INC                          | 2,165                   |
| 300               | TX Smoke                                         | 1,540                   |
| 305               | Available                                        | 2,849                   |
| 310               | Available                                        | 2,089                   |
| 315               | Pokemoto                                         | 1,652                   |
| 320               | Available                                        | 2,830                   |
| 325               | Available                                        | 1,828                   |
| 330               | Taro Kitchen/Cocktails                           | 2,837                   |
| 335               | Available                                        | 3,169                   |
| 400               | Pearle Vision                                    | 2,116                   |
|                   |                                                  |                         |
| 405               | Glo Tanning                                      | 2,393                   |
| 405<br>410        | Glo Tanning Aspire Allergy & Sinus               | 2,393<br>1,396          |
|                   |                                                  | ,                       |
| 410               | Aspire Allergy & Sinus                           | 1,396                   |
| 410<br>415        | Aspire Allergy & Sinus T-Mobile                  | 1,396<br>3,023          |
| 410<br>415<br>420 | Aspire Allergy & Sinus T-Mobile McAlister's Deli | 1,396<br>3,023<br>3,770 |

**Total Square Feet: 202,945** 

The plan and its contents are furnished for informational purposes only and are intended only as a general description (but not represented, covenanted). The size and location of the project, the identity or nature of any occupant and all features, matters and other information included herein are subject to change without notice and should not be relied upon by any party. No representation or warranty, express or implied, is made as to the accuracy or reliability of this plan or its contents.