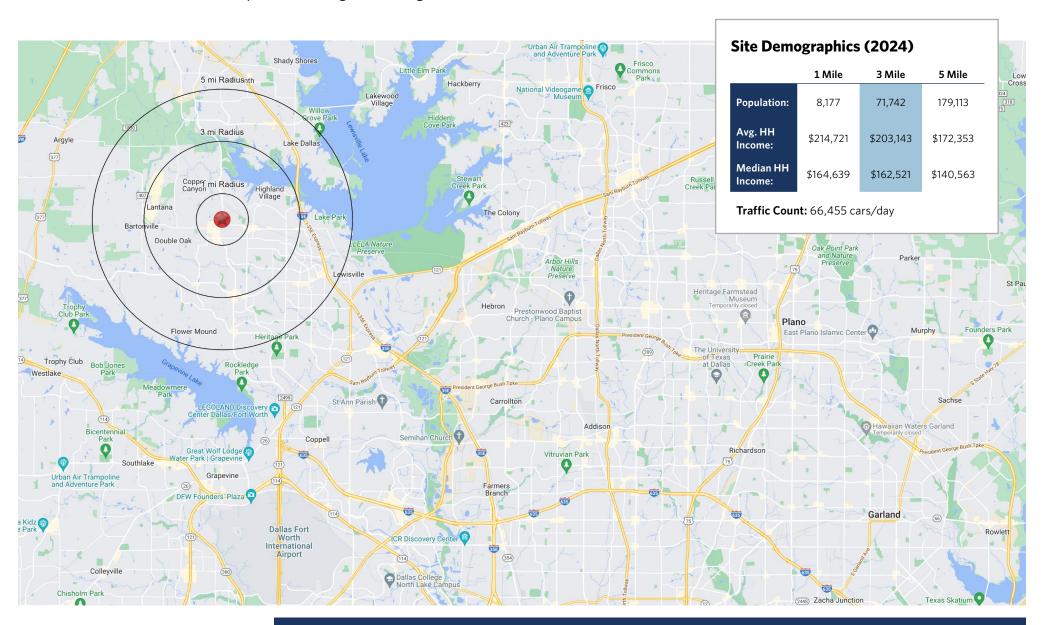

1,396                   |
| 410<br>415        | Aspire Allergy & Sinus T-Mobile                  | 1,396<br>3,023          |
| 410<br>415<br>420 | Aspire Allergy & Sinus T-Mobile McAlister's Deli | 1,396<br>3,023<br>3,770 |





**Total Square Feet: 202,945** 

The plan and its contents are furnished for informational purposes only and are intended only as a general description (but not represented, covenanted). The size and location of the project, the identity or nature of any occupant and all features, matters and other information included herein are subject to change without notice and should not be relied upon by any party. No representation or warranty, express or implied, is made as to the accuracy or reliability of this plan or its contents.

### MARKETPLACE AT HIGHLAND VILLAGE





#### ☐ DALLAS, TX

### MARKETPLACE AT HIGHLAND VILLAGE