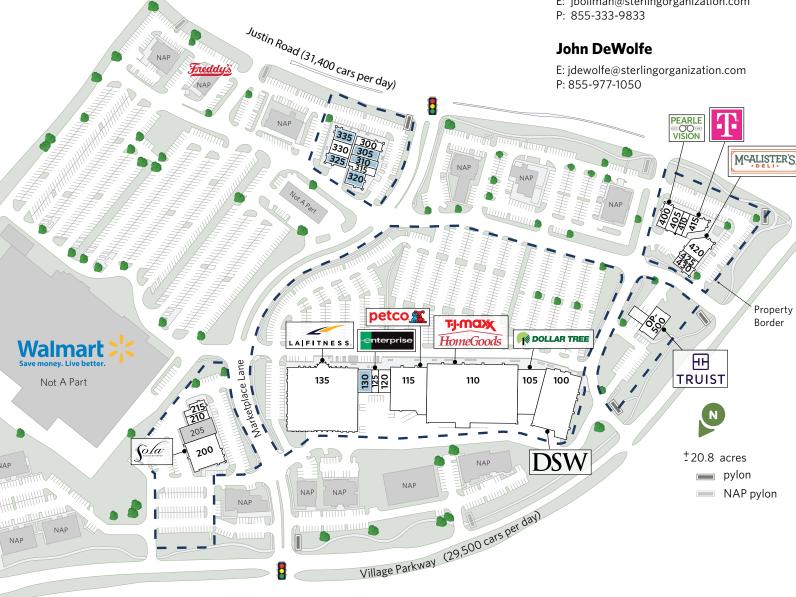

## MARKETPLACE AT HIGHLAND VILLAGE LEASING PLAN

3090-3196 FM 407 & 200 Marketplace Lane, Highland Village, TX 75077

E: jbollman@sterlingorganization.com

| UNIT              | TENANT                                           | SQ. FT.                 |
|-------------------|--------------------------------------------------|-------------------------|
| 100               | DSW Shoe Warehouse                               | 20,085                  |
| 105               | Dollar Tree                                      | 9,697                   |
| 110               | T.J. Maxx/HomeGoods                              | 51,082                  |
| 115               | Petco                                            | 15,214                  |
| 120               | Clothes Mentor                                   | 4,032                   |
| 125               | Enterprise Rent-A-Car                            | 1,410                   |
| 130               | Available                                        | 1,579                   |
| 135               | LA Fitness                                       | 45,000                  |
| 200               | Sola Salon Studios                               | 10,265                  |
| 205               | Management Office                                | -                       |
| 210               | HealthSource Chiropractic                        | 1,740                   |
| 215               | Spenley Consulting, INC                          | 2,165                   |
| 300               | TX Smoke                                         | 1,540                   |
| 305               | Available                                        | 2,849                   |
| 310               | Available                                        | 2,089                   |
| 315               | Pokemoto                                         | 1,652                   |
| 320               | Available                                        | 2,830                   |
| 325               | Available                                        | 1,828                   |
| 330               | Taro Kitchen/Cocktails                           | 2,837                   |
| 335               | Available                                        | 3,169                   |
| 400               | Pearle Vision                                    | 2,116                   |
|                   |                                                  |                         |
| 405               | Glo Tanning                                      | 2,393                   |
| 405<br>410        | Glo Tanning Aspire Allergy & Sinus               | 2,393<br>1,396          |
|                   |                                                  | ,                       |
| 410               | Aspire Allergy & Sinus                           | 1,396                   |
| 410<br>415        | Aspire Allergy & Sinus T-Mobile                  | 1,396<br>3,023          |
| 410<br>415<br>420 | Aspire Allergy & Sinus T-Mobile McAlister's Deli | 1,396<br>3,023<br>3,770 |

**Total Square Feet: 202,945** 

The plan and its contents are furnished for informational purposes only and are intended only as a general description (but not represented, covenanted). The size and location of the project, the identity or nature of any occupant and all features, matters and other information included herein are subject to change without notice and should not be relied upon by any party. No representation or warranty, express or implied, is made as to the accuracy or reliability of this plan or its contents.