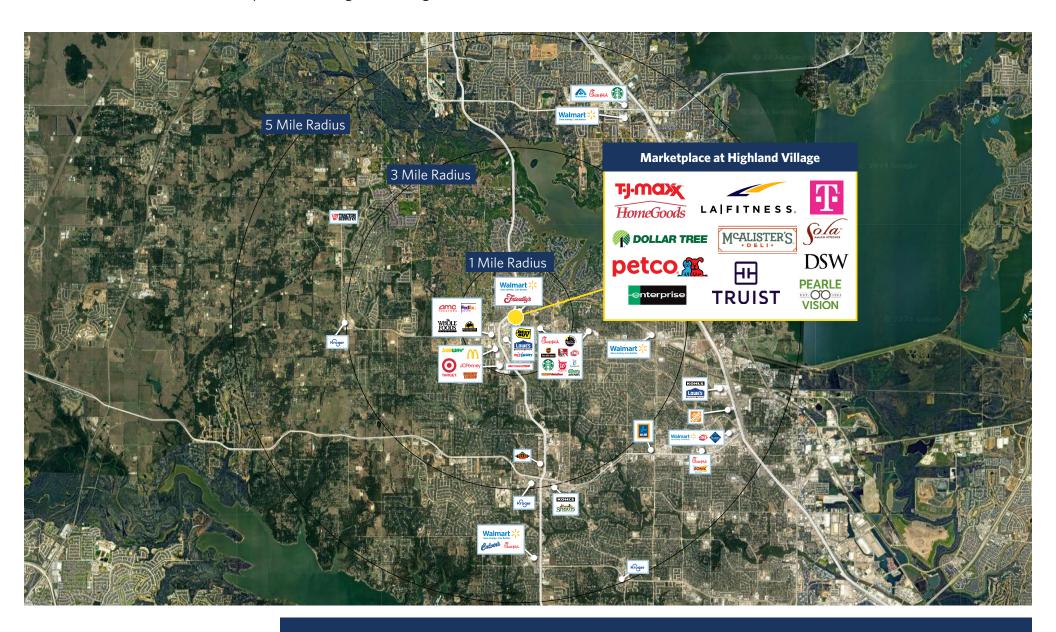

rgy & Sinus T-Mobile                  | 1,396<br>3,023          |
| 410<br>415<br>420 | Aspire Allergy & Sinus T-Mobile McAlister's Deli | 1,396<br>3,023<br>3,770 |





**Total Square Feet: 202,945** 

The plan and its contents are furnished for informational purposes only and are intended only as a general description (but not represented, covenanted). The size and location of the project, the identity or nature of any occupant and all features, matters and other information included herein are subject to change without notice and should not be relied upon by any party. No representation or warranty, express or implied, is made as to the accuracy or reliability of this plan or its contents.

### MARKETPLACE AT HIGHLAND VILLAGE





#### ☐ DALLAS, TX

### MARKETPLACE AT HIGHLAND VILLAGE