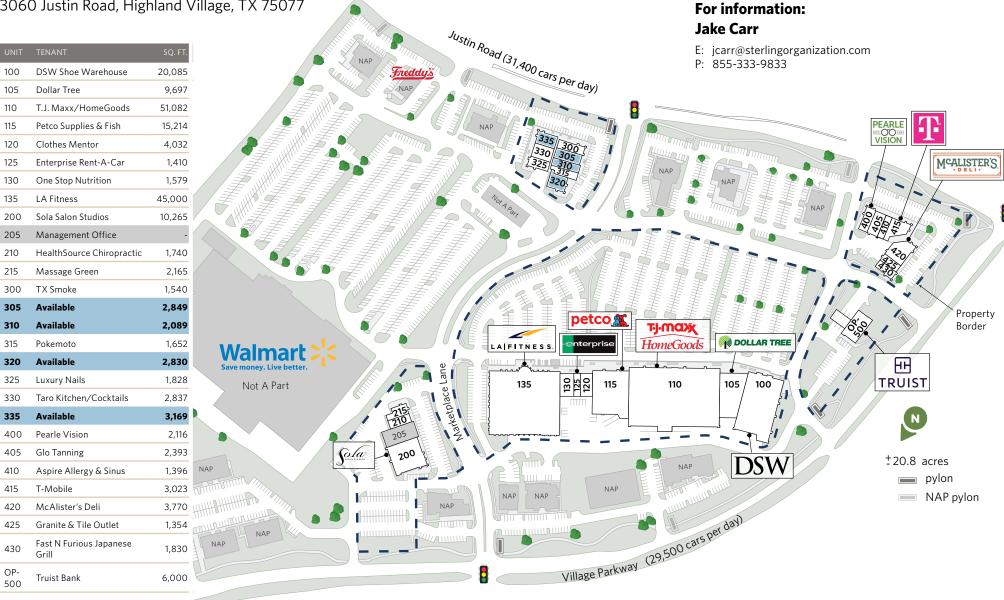

## DALLAS, TX **MARKETPLACE AT HIGHLAND VILLAGE**

3060 Justin Road, Highland Village, TX 75077

## Total Square Feet: 202,945

The plan and its contents are furnished for informational purposes only and are intended only as a general description (but not represented, covenanted or warranted). The size and location of the project, the identity or nature of any occupant and all features, matters and other information included herein are subject to change without notice and should not be relied upon by any party. No representation or warranty, express or implied, is made as to the accuracy or reliability of this plan or its contents.