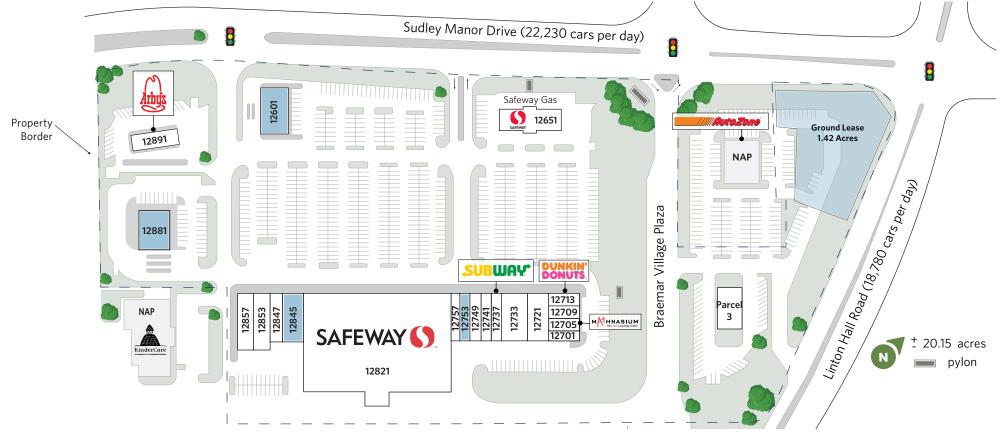

## BRAEMAR VILLAGE CENTER LEASING PLAN

12821 Braemar Village Plaza, Bristow, VA, 20136

ERLING

ORGANIZATION

S

|       |                           |         |       |                              |         |       |                              |         | <b>Total Square Feet:</b><br>Parcel 2<br>Parcel 3 |                      | <b>111,635</b><br>1.42 +/- acres<br>1.71 +/- acres |
|-------|---------------------------|---------|-------|------------------------------|---------|-------|------------------------------|---------|---------------------------------------------------|----------------------|----------------------------------------------------|
| 12721 | Mountain Kim Martial Arts | 4,000   | 12753 | Available                    | 2,000   | 12857 | Asian Garden                 | 3,600   | 12601                                             | Available            | 3,200                                              |
| 12713 | Dunkin Donuts             | 1,475   | 12749 | Haymarket Cleaners           | 2,000   | 12853 | Velocity Wings               | 3,600   | 12845                                             | Available            | 4,500                                              |
| 12709 | C&T Nails and Tanning     | 1,425   | 12741 | Vocelli Pizza                | 2,000   | 12847 | Braemar Village Chiropractic | 2,000   | 12651                                             | Safeway Fuel Station | 1,209                                              |
| 12705 | Mathnasium                | 1,425   | 12737 | Subway                       | 2,000   | 12821 | Safeway                      | 57,860  | 12891                                             | Arby's               | 3,500                                              |
| 12701 | Momentum Dental           | 1,450   | 12733 | Caring Hands Animal Hospital | 5,100   | 12757 | Peri-Peri                    | 2,000   | 12881                                             | Available            | 4,500                                              |
| UNIT  | TENANT                    | SQ. FT. | UNIT  | TENANT                       | SQ. FT. | UNIT  | TENANT                       | SQ. FT. | UNIT                                              | TENANT               | SQ. FT.                                            |