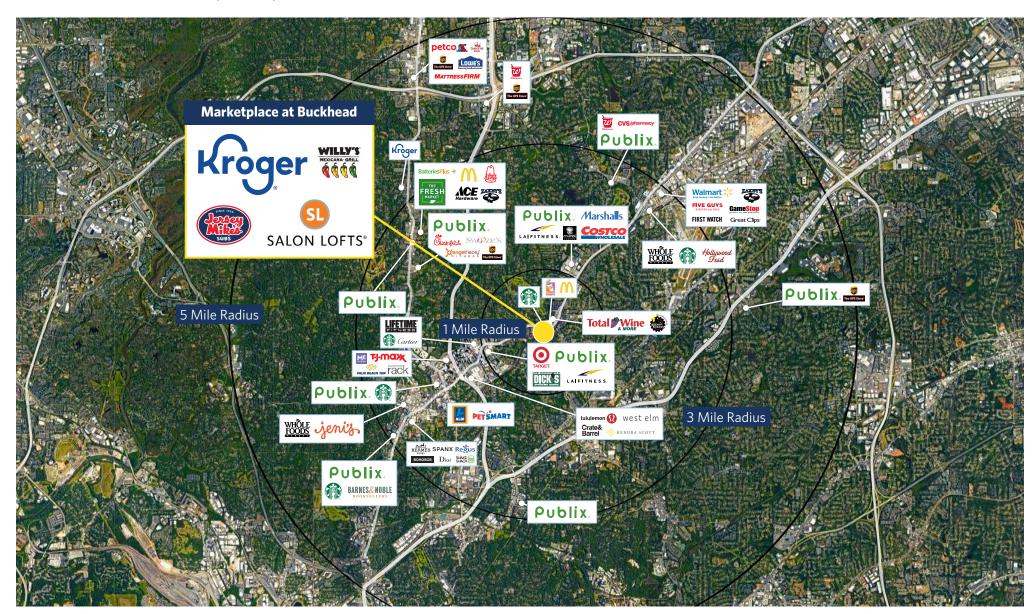

3871-3895 Peachtree Road NE, Atlanta, GA 30319

3871-3895 Peachtree Road NE, Atlanta, GA 30319

For information: Chris R

3871-3895 Peachtree Road NE, Atlanta, GA 30319

3871-3895 Peachtree Road NE, Atlanta, GA 30319

For information: Chris Rogers

3871-3895 Peachtree Road NE, Atlanta, GA 30319