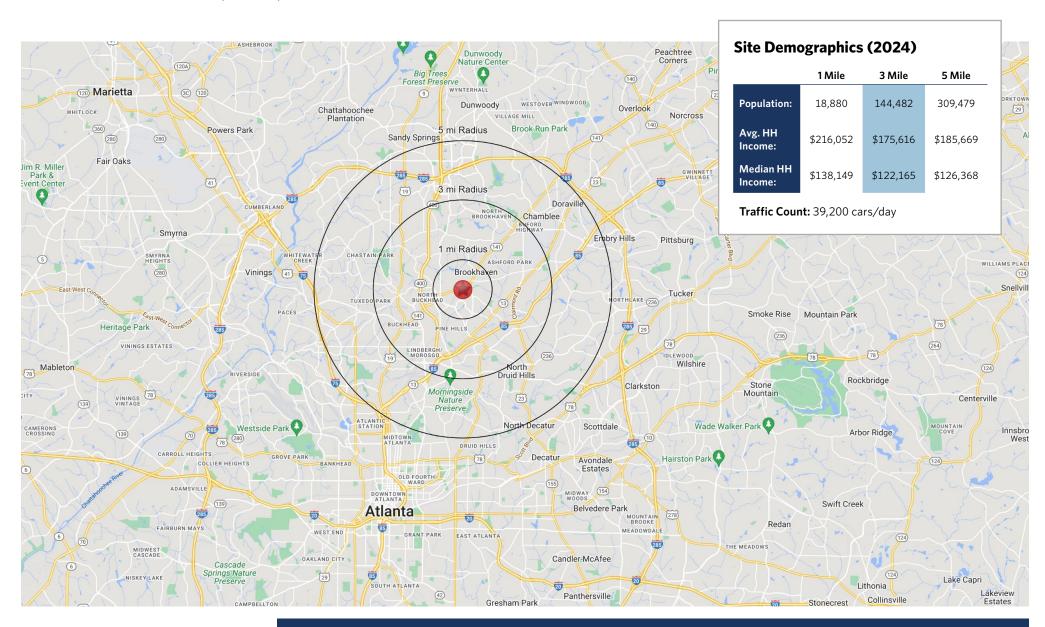

3871-3895 Peachtree Road NE, Atlanta, GA 30319

3871-3895 Peachtree Road NE, Atlanta, GA 30319

For information: Chris R

3871-3895 Peachtree Road NE, Atlanta, GA 30319

3871-3895 Peachtree Road NE, Atlanta, GA 30319

For information: Chris Rogers

3871-3895 Peachtree Road NE, Atlanta, GA 30319