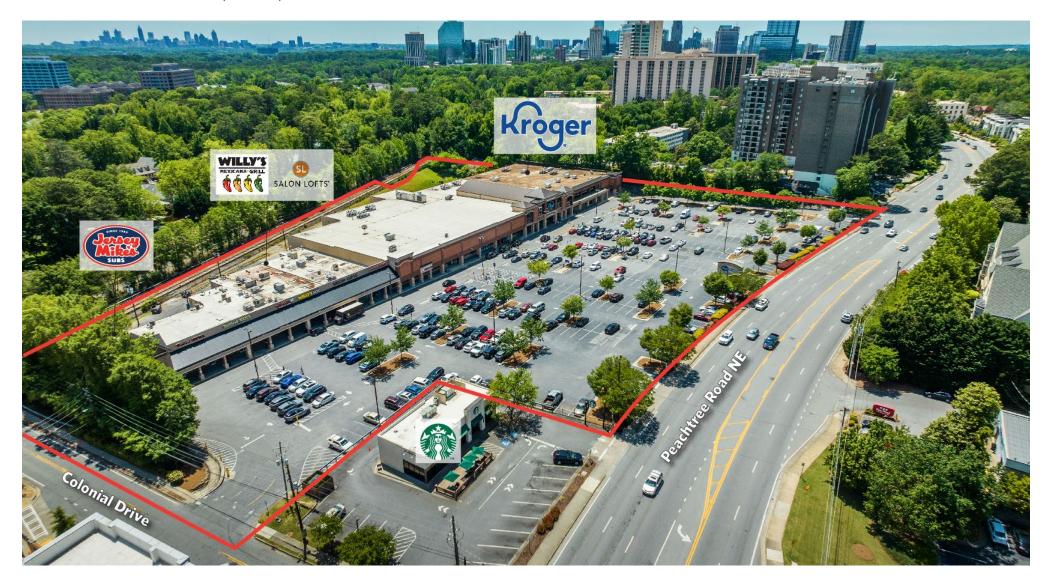

3871-3895 Peachtree Road NE, Atlanta, GA 30319

3871-3895 Peachtree Road NE, Atlanta, GA 30319

For information: Chris R

3871-3895 Peachtree Road NE, Atlanta, GA 30319

3871-3895 Peachtree Road NE, Atlanta, GA 30319

For information: Chris Rogers

3871-3895 Peachtree Road NE, Atlanta, GA 30319