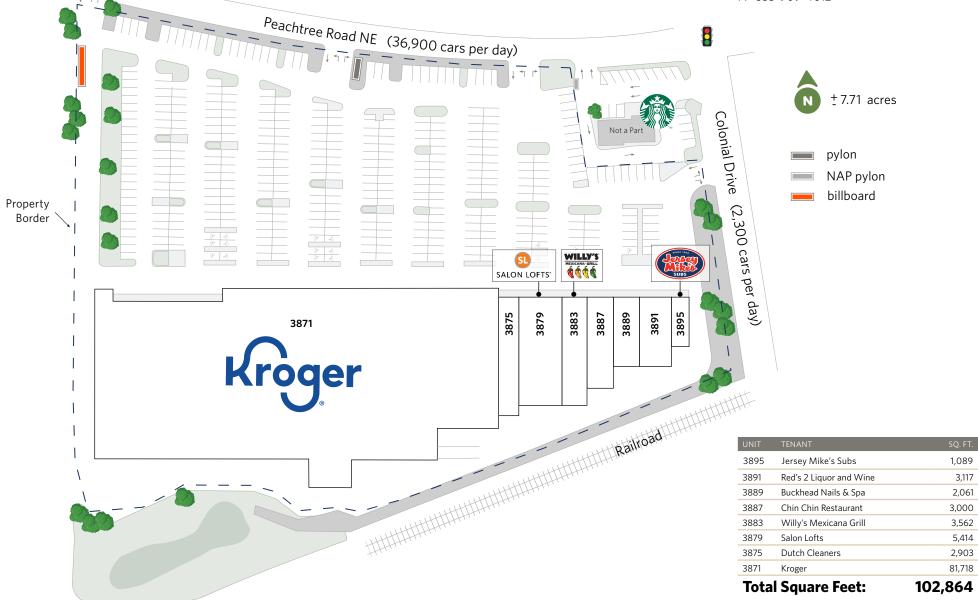

3871-3895 Peachtree Road NE, Atlanta, GA 30319

3871-3895 Peachtree Road NE, Atlanta, GA 30319

For information: Chris R

3871-3895 Peachtree Road NE, Atlanta, GA 30319

3871-3895 Peachtree Road NE, Atlanta, GA 30319

For information: Chris Rogers

3871-3895 Peachtree Road NE, Atlanta, GA 30319