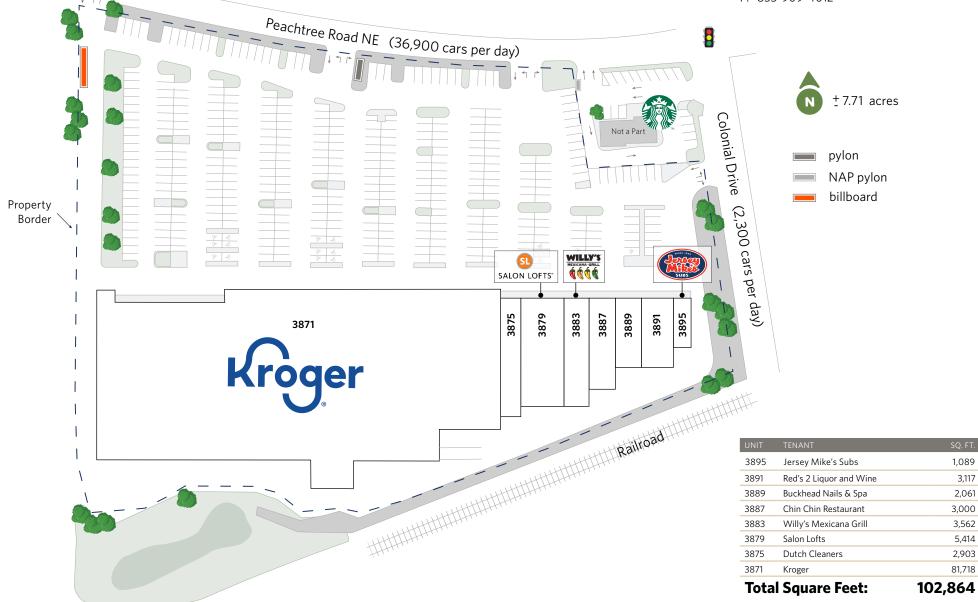

## **MARKETPLACE AT BUCKHEAD**

3871-3895 Peachtree Road NE, Atlanta, GA 30319

## For information:

## **Chris Rogers**

E: crogers@sterlingorganization.com

P: 855-909-4012





The plan and its contents are furnished for informational purposes only and are intended only as a general description (but not represented, covenanted). The size and location of the project, the identity or nature of any occupant and all features, matters and other information included herein are subject to change without notice and should not be relied upon by any party. No representation or warranty, express or implied, is made as to the accuracy or reliability of this plan or its contents.