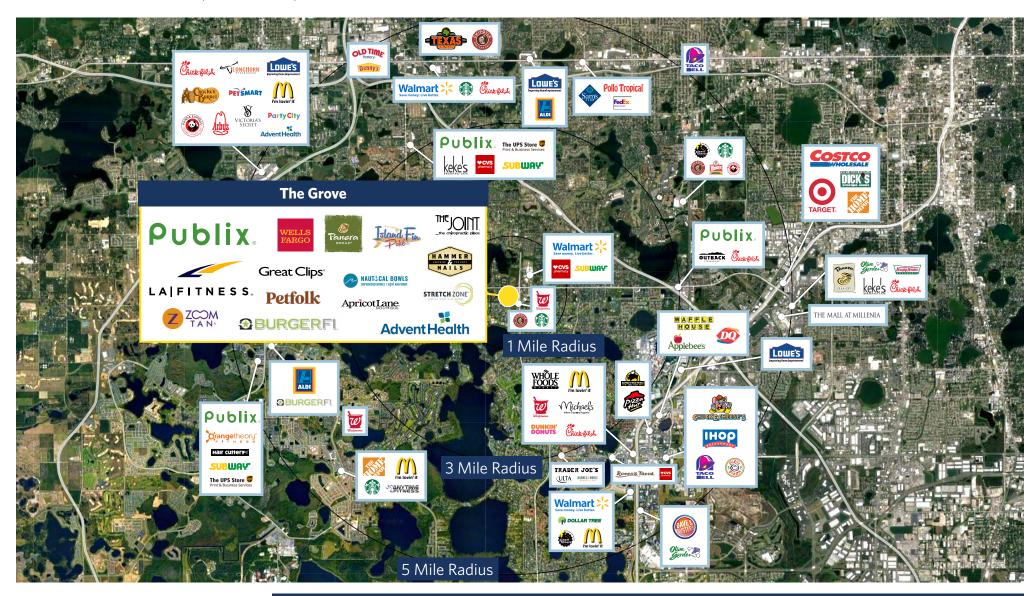

#### THE GROVE LEASING PLAN

4750-4757 The Grove Drive, Windermere, FL 34786

| UNIT                   | TENANT                               | SQ. FT. |
|------------------------|--------------------------------------|---------|
| 4876                   | Wells Fargo Bank                     | 3,671   |
| 4870                   | Publix                               | 51,673  |
| 4848-218               | Paroo Dental                         | 1,438   |
| 4848-216               | Best Dry Cleaners                    | 1,125   |
| 4848-214               | Great Clips                          | 1,312   |
| 4848-212               | Zoom Tan (Coming Soon)               | 851     |
| 4848-210               | Windermere Nails & Spa               | 2,713   |
| 4848-208               | Sakura Ramen                         | 1,125   |
| 4848-206               | Nautical Bowls                       | 1,125   |
| 4848-204               | Charles Schwab                       | 1,500   |
| 4848-202               | Available                            | 1,500   |
| 4768                   | LA Fitness                           | 45,000  |
| 4700                   | Panera Bread                         | 4,550   |
| 4757-100               | Feather & Quill                      | 5,971   |
| 4757-108               | Choupette Kids Store (Coming Soon)   | 1,153   |
| 4757-116               | l Lashes & Nails                     | 1,120   |
| 4757-124               | Apricot Lane Boutique                | 1,438   |
| 4757-132               | AdventHealth Total Health Management | 2,737   |
| 4757-148               | Petfolk (Coming Soon)                | 2,100   |
| 4757-164               | Gianni Vincent Jewelers              | 1,541   |
| 4757-172               | AMPLIVIVE                            | 1,246   |
| 4750-100               | Dim Dim Sum                          | 2,836   |
| 4750-104               | BurgerFi                             | 3,289   |
| 4750-108               | Available                            | 1,420   |
| 4750-116               | Island Fin Poke Co.                  | 1,500   |
| 4750-132               | Hammer and Nails Grooming for Guys   | 1,800   |
| 4750-140               | Available                            | 1,139   |
| 4750-148               | Autumn Nucci Salon                   | 1,151   |
| 4750-156               | Stretch Zone                         | 1,230   |
| 4750-164               | Truly Eye Care                       | 1,259   |
| 4750-172               | The Joint                            | 1,239   |
| Potential<br>Outparcel | Available                            |         |