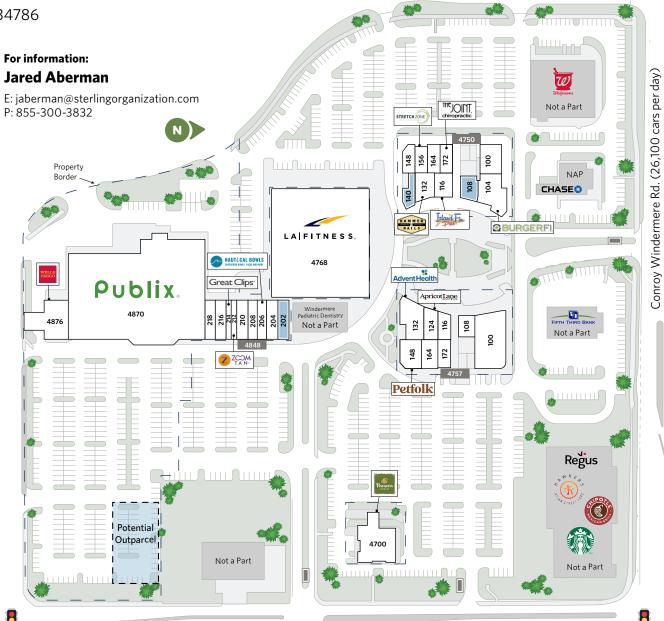

4750-4757 The Grove Drive, Windermere, FL 34786

For information: Jared Aberman

E: jaberman@sterlingorganization.com

P: 855-300-3832

4750-4757 The Grove Drive, Windermere, FL 34786

For information: Jared Aberman

#### THE GROVE LEASING PLAN

4750-4757 The Grove Drive, Windermere, FL 34786

| UNIT                   | TENANT                               | SQ. FT. |
|------------------------|--------------------------------------|---------|
| 4876                   | Wells Fargo Bank                     | 3,671   |
| 4870                   | Publix                               | 51,673  |
| 4848-218               | Paroo Dental                         | 1,438   |
| 4848-216               | Best Dry Cleaners                    | 1,125   |
| 4848-214               | Great Clips                          | 1,312   |
| 4848-212               | Zoom Tan (Coming Soon)               | 851     |
| 4848-210               | Windermere Nails & Spa               | 2,713   |
| 4848-208               | Sakura Ramen                         | 1,125   |
| 4848-206               | Nautical Bowls                       | 1,125   |
| 4848-204               | Charles Schwab                       | 1,500   |
| 4848-202               | Available                            | 1,500   |
| 4768                   | LA Fitness                           | 45,000  |
| 4700                   | Panera Bread                         | 4,550   |
| 4757-100               | Feather & Quill                      | 5,971   |
| 4757-108               | Choupette Kids Store (Coming Soon)   | 1,153   |
| 4757-116               | l Lashes & Nails                     | 1,120   |
| 4757-124               | Apricot Lane Boutique                | 1,438   |
| 4757-132               | AdventHealth Total Health Management | 2,737   |
| 4757-148               | Petfolk (Coming Soon)                | 2,100   |
| 4757-164               | Gianni Vincent Jewelers              | 1,541   |
| 4757-172               | AMPLIVIVE                            | 1,246   |
| 4750-100               | Dim Dim Sum                          | 2,836   |
| 4750-104               | BurgerFi                             | 3,289   |
| 4750-108               | Available                            | 1,420   |
| 4750-116               | Island Fin Poke Co.                  | 1,500   |
| 4750-132               | Hammer and Nails Grooming for Guys   | 1,800   |
| 4750-140               | Available                            | 1,139   |
| 4750-148               | Autumn Nucci Salon                   | 1,151   |
| 4750-156               | Stretch Zone                         | 1,230   |
| 4750-164               | Truly Eye Care                       | 1,259   |
| 4750-172               | The Joint                            | 1,239   |
| Potential<br>Outparcel | Available                            |         |

**GLA Total Square Feet:** 

151,752

S. Apopka Vineland Rd. (16,000 cars per day)

4750-4757 The Grove Drive, Windermere, FL 34786

4750-4757 The Grove Drive, Windermere, FL 34786