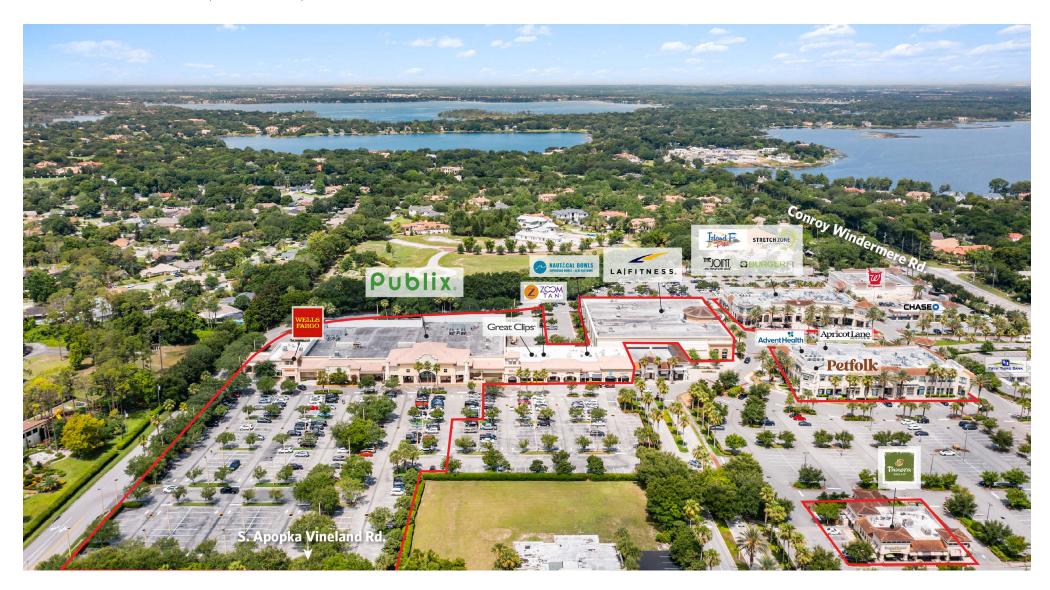

#### THE GROVE LEASING PLAN

4750-4757 The Grove Drive, Windermere, FL 34786

| UNIT                   | TENANT                               | SQ. FT. |
|------------------------|--------------------------------------|---------|
| 4876                   | Wells Fargo Bank                     | 3,671   |
| 4870                   | Publix                               | 51,673  |
| 4848-218               | Paroo Dental                         | 1,438   |
| 4848-216               | Best Dry Cleaners                    | 1,125   |
| 4848-214               | Great Clips                          | 1,312   |
| 4848-212               | Zoom Tan (Coming Soon)               | 851     |
| 4848-210               | Windermere Nails & Spa               | 2,713   |
| 4848-208               | Sakura Ramen                         | 1,125   |
| 4848-206               | Nautical Bowls                       | 1,125   |
| 4848-204               | Charles Schwab                       | 1,500   |
| 4848-202               | Available                            | 1,500   |
| 4768                   | LA Fitness                           | 45,000  |
| 4700                   | Panera Bread                         | 4,550   |
| 4757-100               | Feather & Quill                      | 5,971   |
| 4757-108               | Choupette Kids Store (Coming Soon)   | 1,153   |
| 4757-116               | l Lashes & Nails                     | 1,120   |
| 4757-124               | Apricot Lane Boutique                | 1,438   |
| 4757-132               | AdventHealth Total Health Management | 2,737   |
| 4757-148               | Petfolk (Coming Soon)                | 2,100   |
| 4757-164               | Gianni Vincent Jewelers              | 1,541   |
| 4757-172               | AMPLIVIVE                            | 1,246   |
| 4750-100               | Dim Dim Sum                          | 2,836   |
| 4750-104               | BurgerFi                             | 3,289   |
| 4750-108               | Available                            | 1,420   |
| 4750-116               | Island Fin Poke Co.                  | 1,500   |
| 4750-132               | Hammer and Nails Grooming for Guys   | 1,800   |
| 4750-140               | Available                            | 1,139   |
| 4750-148               | Autumn Nucci Salon                   | 1,151   |
| 4750-156               | Stretch Zone                         | 1,230   |
| 4750-164               | Truly Eye Care                       | 1,259   |
| 4750-172               | The Joint                            | 1,239   |
| Potential<br>Outparcel | Available                            |         |

**GLA Total Square Feet:** 

151,752

S. Apopka Vineland Rd. (16,000 cars per day)

4750-4757 The Grove Drive, Windermere, FL 34786

4750-4757 The Grove Drive, Windermere, FL 34786