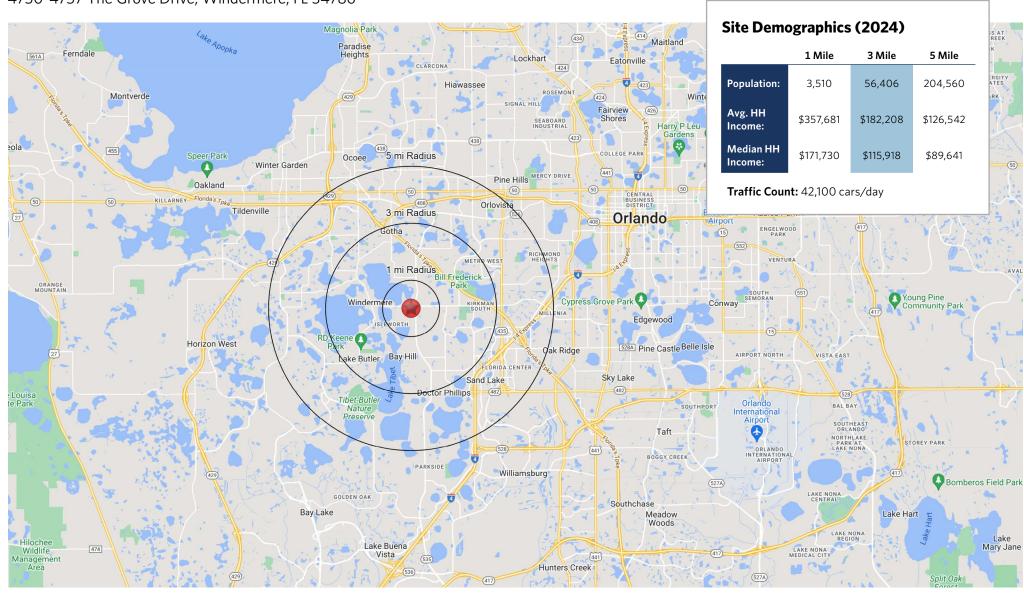

**GLA Total Square Feet:** 

151,752

S. Apopka Vineland Rd. (16,000 cars per day)

4750-4757 The Grove Drive, Windermere, FL 34786

4750-4757 The Grove Drive, Windermere, FL 34786