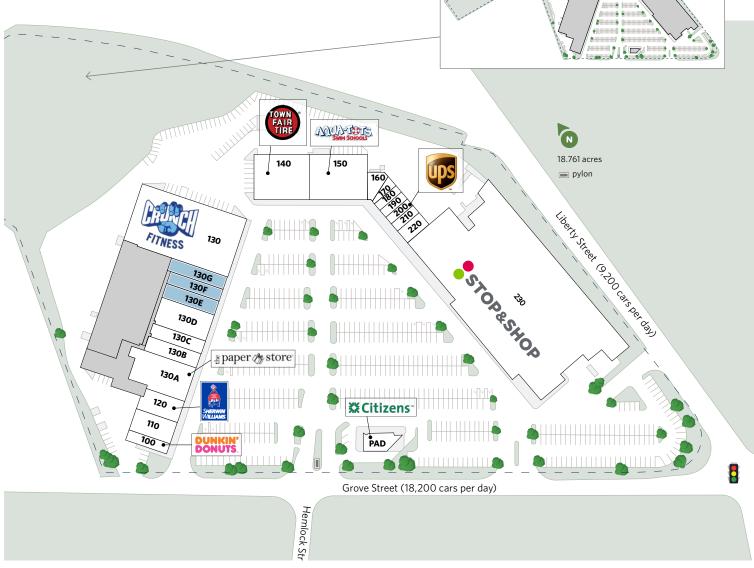

## **TEDESCHI PLAZA**

238-310 Grove Street, Braintree, MA 02184

| UNIT | TENANT                         | SQ. FT. |
|------|--------------------------------|---------|
| 100  | Dunkin Donuts                  | 1,600   |
| 110  | Papa Gino's Restaurant         | 3,200   |
| 120  | Sherwin-Williams               | 3,200   |
| 130A | The Paper Store                | 9,035   |
| 130B | Health Express                 | 2,817   |
| 130C | Bay State Physical Therapy     | 2,500   |
| 130D | My Salon Suite                 | 5,000   |
| 130E | Available                      | 2,509   |
| 130F | Available                      | 2,509   |
| 130G | Available                      | 2,512   |
| 130  | Crunch Fitness                 | 22,000  |
| 140  | Town Fair Tire                 | 8,000   |
| 150  | Aqua Tots (Coming Soon)        | 8,500   |
| 160  | StretchMed (Coming Soon)       | 775     |
| 170  | Pro Nails and Spa              | 1,100   |
| 180  | Golden Crown                   | 1,000   |
| 190  | Xtreme Nutrition               | 750     |
| 200  | The UPS Store                  | 1,000   |
| 210  | Braintree Dentistry and Braces | 2,388   |
| 220  | Liberty Liquors                | 5,000   |
| 230  | Stop & Shop                    | 66,214  |
| PAD  | Citizens Bank                  | 2,160   |

**GLA Total Square Feet:** 153,769

For information: Kyle Irwin

E: kirwin@sterlingorganization.com

P: 855-384-6474

The plan and its contents are furnished for informational purposes only and are intended only as a general description (but not represented, covenanted or warranted). The size and location of the project, the identity or nature of any occupant and all features, matters and other information included herein are subject to change without notice and should not be relied upon by any party. No representation or warranty, express or implied, is made as to the accuracy or reliability of this plan or its contents.