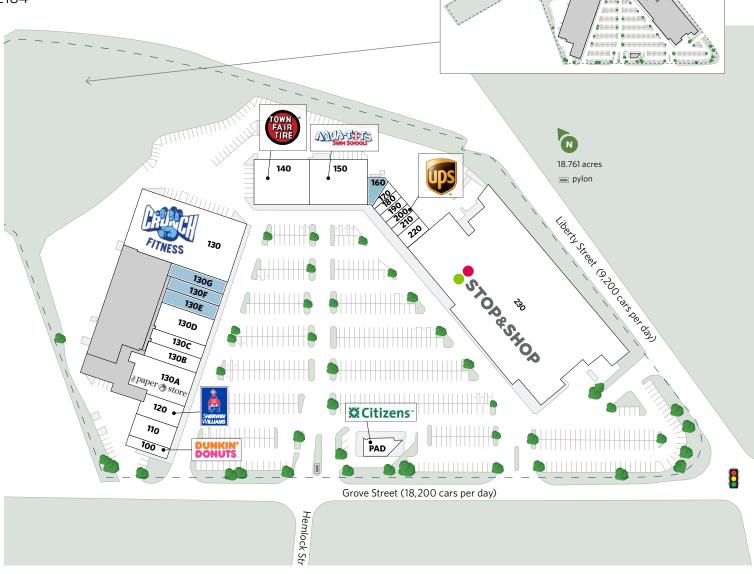

## **TEDESCHI PLAZA**

238-310 Grove Street, Braintree, MA 02184

| UNIT | TENANT                         | SQ. FT. |
|------|--------------------------------|---------|
| 100  | Dunkin Donuts                  | 1,600   |
| 110  | Papa Gino's Restaurant         | 3,200   |
| 120  | Sherwin-Williams               | 3,200   |
| 130A | The Paper Store                | 9,035   |
| 130B | Health Express                 | 2,817   |
| 130C | Bay State Physical Therapy     | 2,500   |
| 130D | My Salon Suite                 | 5,000   |
| 130E | Available                      | 2,509   |
| 130F | Available                      | 2,509   |
| 130G | Available                      | 2,512   |
| 130  | Crunch Fitness                 | 22,000  |
| 140  | Town Fair Tire                 | 8,000   |
| 150  | Aqua Tots (Coming Soon)        | 8,500   |
| 160  | Available                      | 720     |
| 170  | Pro Nails and Spa              | 1,100   |
| 180  | Golden Crown                   | 1,000   |
| 190  | Xtreme Nutrition               | 750     |
| 200  | The UPS Store                  | 1,000   |
| 210  | Braintree Dentistry and Braces | 2,388   |
| 220  | Liberty Liquors                | 5,000   |
| 230  | Stop & Shop                    | 66,214  |
| PAD  | Citizens Bank                  | 2,160   |
|      |                                |         |

**GLA Total Square Feet:** 153,714

For information: Kyle Irwin

E: kirwin@sterlingorganization.com

P: 855-384-6474

The plan and its contents are furnished for informational purposes only and are intended only as a general description (but not represented, covenanted or warranted). The size and location of the project, the identity or nature of any occupant and all features, matters and other information included herein are subject to change without notice and should not be relied upon by any party. No representation or warranty, express or implied, is made as to the accuracy or reliability of this plan or its contents.