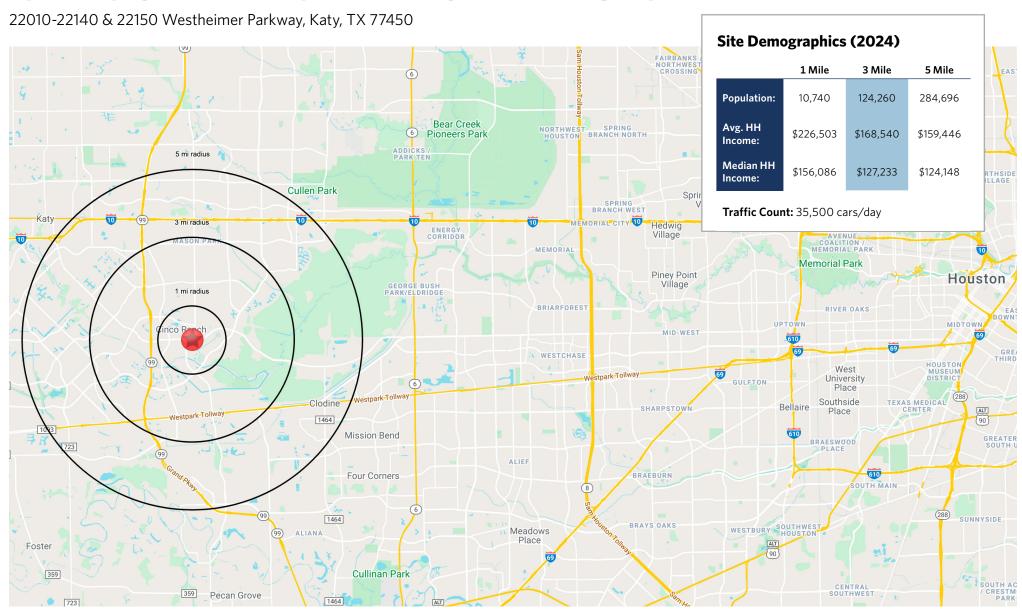

22010-22140 & 22150 Westheimer Parkway, Katy, TX 77450

For information: John DeWolfe

22010-22140 & 22150 Westheimer Parkway, Katy, TX 77450

For information: John DeWolfe

22010-22140 & 22150 Westheimer Parkway, Katy, TX 77450