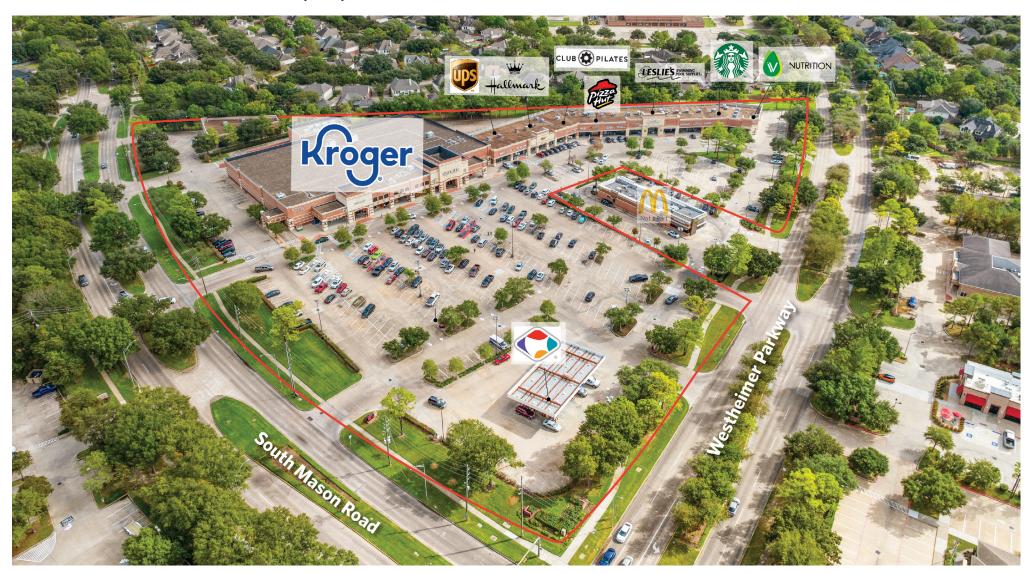

22010-22140 & 22150 Westheimer Parkway, Katy, TX 77450

For information: John DeWolfe

22010-22140 & 22150 Westheimer Parkway, Katy, TX 77450

For information: John DeWolfe

22010-22140 & 22150 Westheimer Parkway, Katy, TX 77450

| UNIT  | TENANT                                  | SQ. FT. |
|-------|-----------------------------------------|---------|
| 22150 | Kroger                                  | 63,373  |
| 22140 | Diesel Barbershop                       | 1,400   |
| 22136 | The UPS Store                           | 1,190   |
| 22132 | Wishnow-Sugar Vision Center             | 1,820   |
| 22116 | Karen's Hallmark or<br>Giftive Hallmark | 4,500   |
| 22100 | Club Pilates                            | 1,689   |
| 22094 | Dentist USA                             | 1,750   |
| 22090 | Parkway Liquor                          | 1,927   |
| 22082 | Pizza Hut                               | 1,600   |
| 22076 | Foot and Body Wellness                  | 1,400   |
| 22072 | Cost Cutters                            | 1,400   |
| 22066 | For Your Toes and Feet                  | 1,400   |
| 22052 | Leslie's Pool Supplies                  | 2,600   |
| 22044 | Last Call Ice Cream                     | 1,600   |
| 22040 | Fashion Park Cleaners                   | 1,400   |
| 22034 | Classic Nails                           | 1,400   |
| 22026 | M Tailor & Alterations                  | 1,000   |
| 22020 | Starbucks                               | 1,400   |
| 22014 | IV Nutrition Now                        | 2,308   |
| 22010 | Cool Cat Cycles                         | 2,109   |
| Total | Square Feet:                            | 97,266  |