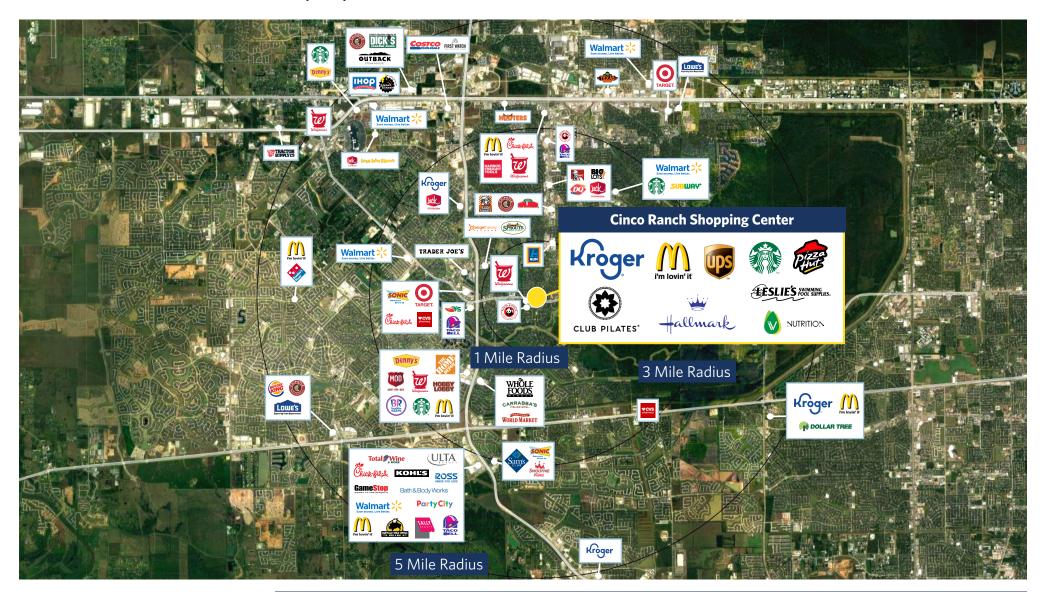

22010-22140 & 22150 Westheimer Parkway, Katy, TX 77450

For information: John DeWolfe