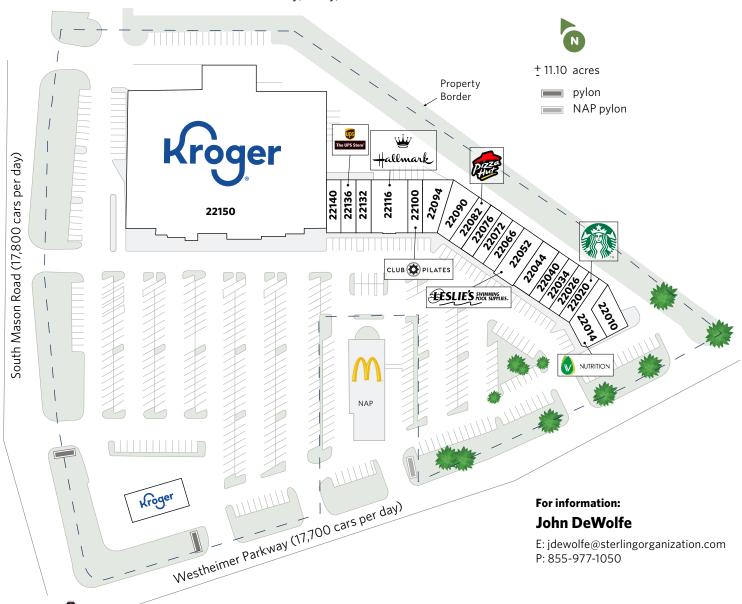

| UNIT  | TENANT                                  | SQ. FT. |
|-------|-----------------------------------------|---------|
| 22150 | Kroger                                  | 63,373  |
| 22140 | Diesel Barbershop                       | 1,400   |
| 22136 | The UPS Store                           | 1,190   |
| 22132 | Wishnow-Sugar Vision Center             | 1,820   |
| 22116 | Karen's Hallmark or<br>Giftive Hallmark | 4,500   |
| 22100 | Club Pilates                            | 1,689   |
| 22094 | Dentist USA                             | 1,750   |
| 22090 | Parkway Liquor                          | 1,927   |
| 22082 | Pizza Hut                               | 1,600   |
| 22076 | Foot and Body Wellness                  | 1,400   |
| 22072 | Cost Cutters                            | 1,400   |
| 22066 | For Your Toes and Feet                  | 1,400   |
| 22052 | Leslie's Pool Supplies                  | 2,600   |
| 22044 | Last Call Ice Cream                     | 1,600   |
| 22040 | Fashion Park Cleaners                   | 1,400   |
| 22034 | Classic Nails                           | 1,400   |
| 22026 | M Tailor & Alterations                  | 1,000   |
| 22020 | Starbucks                               | 1,400   |
| 22014 | IV Nutrition Now                        | 2,308   |
| 22010 | Cool Cat Cycles                         | 2,109   |
| Total | Square Feet:                            | 97,266  |