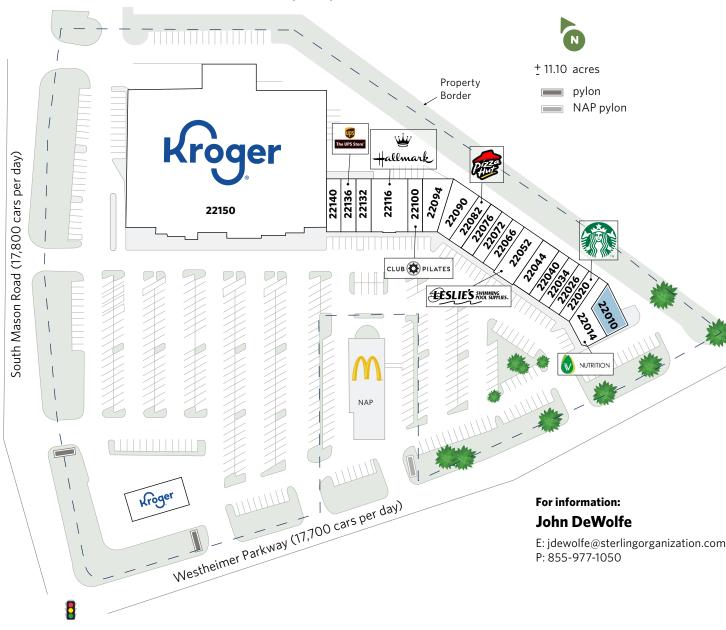

### **CINCO RANCH SHOPPING CENTER** LEASING PLANS

22010-22140 & 22150 Westheimer Parkway, Katy, TX 77450

ING

S

ER

ORGANIZATION

| UNIT                     | TENANT                                  | SQ. FT. |
|--------------------------|-----------------------------------------|---------|
| 22150                    | Kroger                                  | 63,373  |
| 22140                    | Diesel Barbershop                       | 1,400   |
| 22136                    | The UPS Store                           | 1,190   |
| 22132                    | Wishnow-Sugar Vision Center             | 1,820   |
| 22116                    | Karen's Hallmark or<br>Giftive Hallmark | 4,500   |
| 22100                    | Club Pilates                            | 1,689   |
| 22094                    | Dentist USA                             | 1,750   |
| 22090                    | Parkway Liquor                          | 1,927   |
| 22082                    | Pizza Hut                               | 1,600   |
| 22076                    | Foot and Body Wellness                  | 1,400   |
| 22072                    | Cost Cutters                            | 1,400   |
| 22066                    | For Your Toes and Feet                  | 1,400   |
| 22052                    | Leslie's Pool Supplies                  | 2,600   |
| 22044                    | Last Call Ice Cream                     | 1,600   |
| 22040                    | Fashion Park Cleaners                   | 1,400   |
| 22034                    | Classic Nails                           | 1,400   |
| 22026                    | M Tailor & Alterations                  | 1,000   |
| 22020                    | Starbucks                               | 1,400   |
| 22014                    | IV Nutrition Now                        | 2,308   |
| 22010                    | Available                               | 2,109   |
| Total Square Feet:97,266 |                                         |         |

The plan and its contents are furnished for informational purposes only and are intended only as a general description (but not represented, covenanted or warranted). The size and location of the project, the identity or nature of any occupant and all features, matters and other information included herein are subject to change without notice and should not be relied upon by any party. No representation or warranty, express or