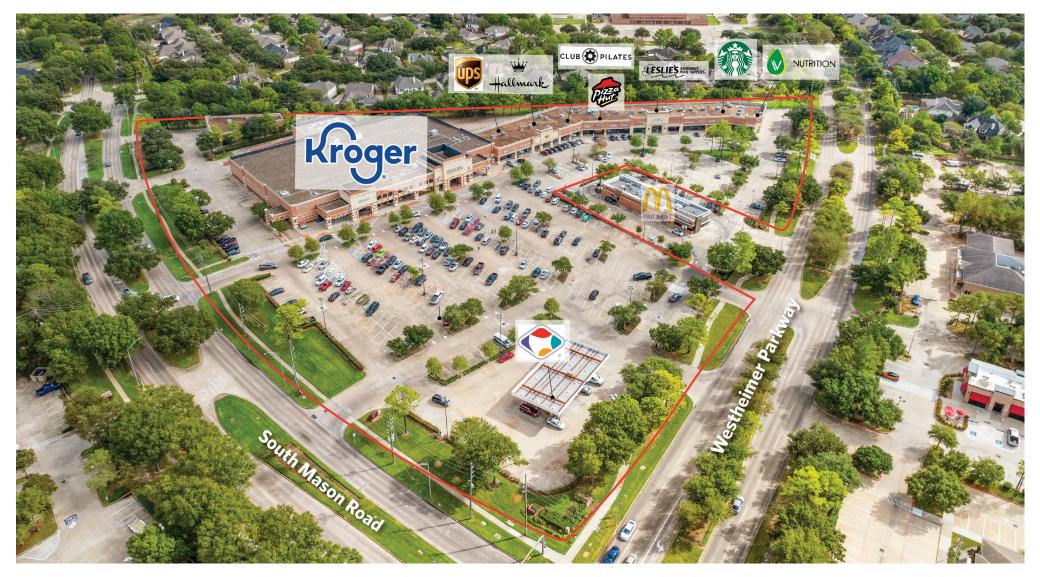

# **CINCO RANCH SHOPPING CENTER**

22010-22140 & 22150 Westheimer Parkway, Katy, TX 77450

## **CINCO RANCH SHOPPING CENTER**

22010-22140 & 22150 Westheimer Parkway, Katy, TX 77450