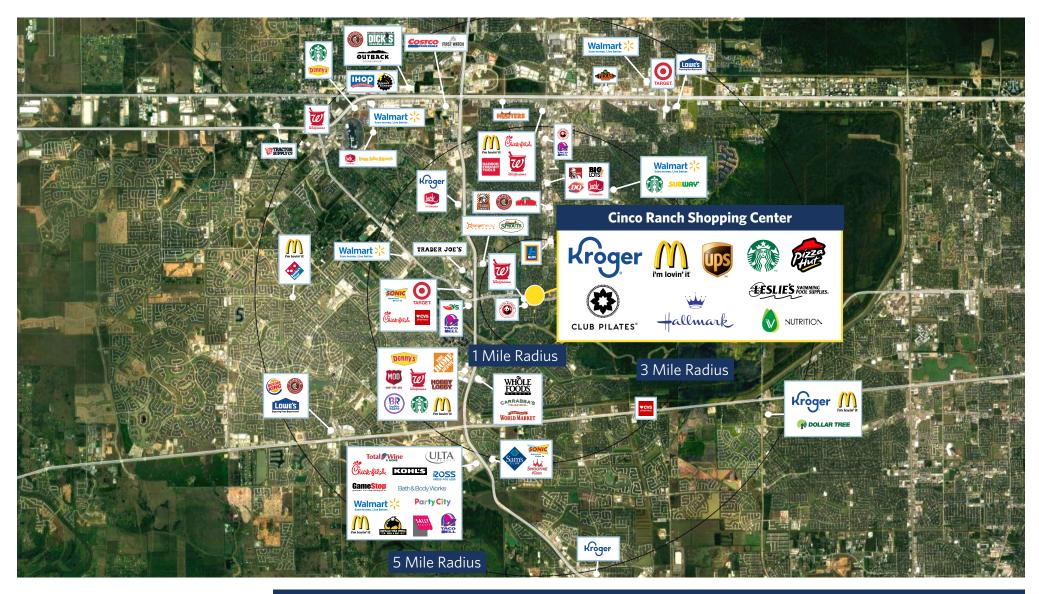

# **CINCO RANCH SHOPPING CENTER**

22010-22140 & 22150 Westheimer Parkway, Katy, TX 77450