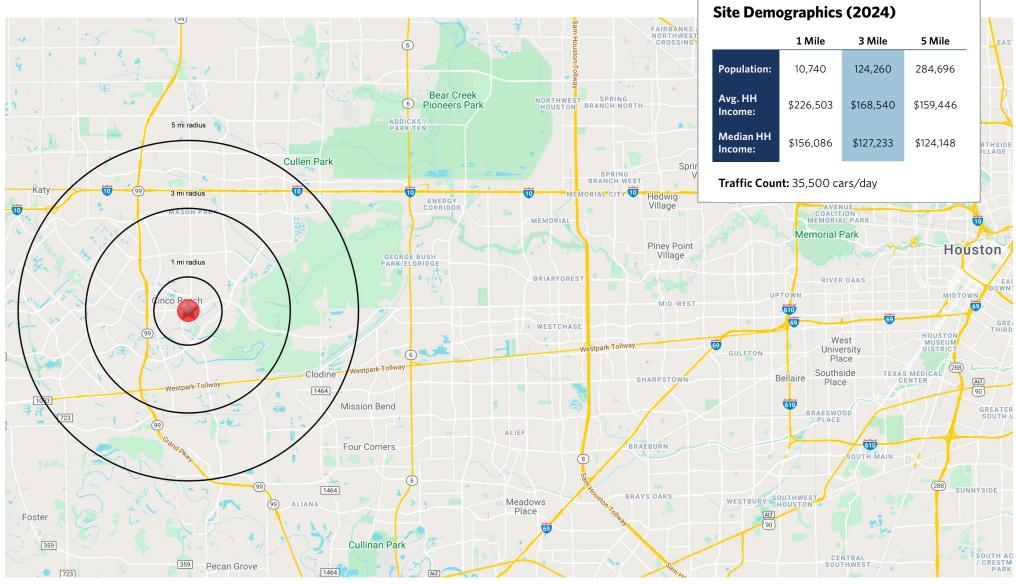

# **CINCO RANCH SHOPPING CENTER**

22010-22140 & 22150 Westheimer Parkway, Katy, TX 77450