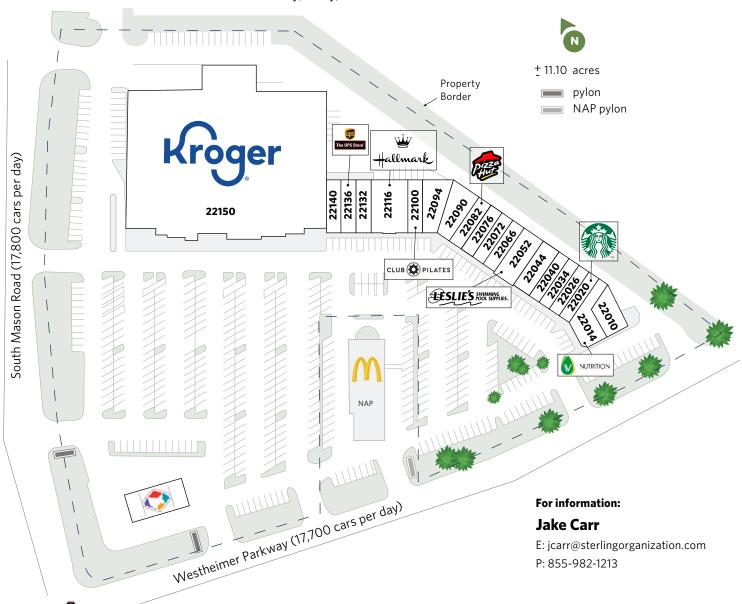

## **CINCO RANCH SHOPPING CENTER**

22010-22140 & 22150 Westheimer Parkway, Katy, TX 77450

| UNIT  | TENANT                                  | SQ. FT. |
|-------|-----------------------------------------|---------|
| 22150 | Kroger                                  | 63,373  |
| 22140 | Diesel Barbershop                       | 1,400   |
| 22136 | The UPS Store                           | 1,190   |
| 22132 | Wishnow-Sugar Vision Center             | 1,820   |
| 22116 | Karen's Hallmark or<br>Giftive Hallmark | 4,500   |
| 22100 | Club Pilates                            | 1,689   |
| 22094 | Dentist USA                             | 1,750   |
| 22090 | Parkway Liquor                          | 1,927   |
| 22082 | Pizza Hut                               | 1,600   |
| 22076 | Foot and Body Wellness                  | 1,400   |
| 22072 | Cost Cutters                            | 1,400   |
| 22066 | For Your Toes and Feet                  | 1,400   |
| 22052 | Leslie's Swimming Pool Supplies         | 2,600   |
| 22044 | Last Call Ice Cream                     | 1,600   |
| 22040 | Fashion Park Cleaners                   | 1,400   |
| 22034 | Classic Nails                           | 1,400   |
| 22026 | M Tailor & Alterations                  | 1,000   |
| 22020 | Starbucks                               | 1,400   |
| 22014 | IV Nutrition Now                        | 2,308   |
| 22010 | Cool Cat Cycles                         | 2,109   |

**Total Square Feet:** 

97,266