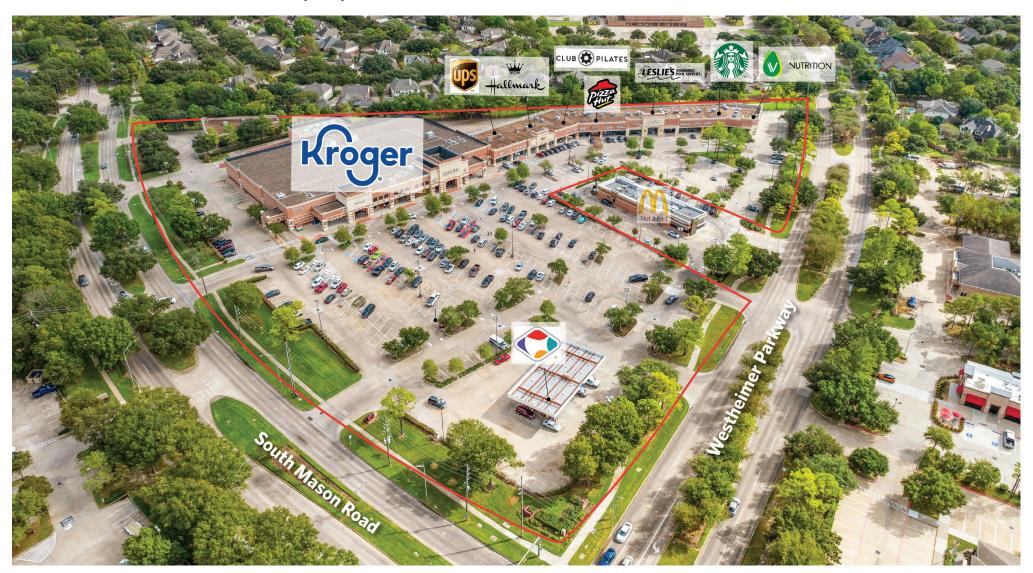

June 2024

22010-22140 & 22150 Westheimer Parkway, Katy, TX 77450

| UNIT  | TENANT                                  | SQ. FT. |
|-------|-----------------------------------------|---------|
| 22150 | Kroger                                  | 63,373  |
| 22140 | Diesel Barbershop                       | 1,400   |
| 22136 | The UPS Store                           | 1,190   |
| 22132 | Wishnow-Sugar Vision Center             | 1,820   |
| 22116 | Karen's Hallmark or<br>Giftive Hallmark | 4,500   |
| 22100 | Club Pilates                            | 1,689   |
| 22094 | Dentist USA                             | 1,750   |
| 22090 | Parkway Liquor                          | 1,927   |
| 22082 | Pizza Hut                               | 1,600   |
| 22076 | Foot and Body Wellness                  | 1,400   |
| 22072 | Cost Cutters                            | 1,400   |
| 22066 | For Your Toes and Feet                  | 1,400   |
| 22052 | Leslie's Swimming Pool Supplies         | 2,600   |
| 22044 | Last Call Ice Cream                     | 1,600   |
| 22040 | Fashion Park Cleaners                   | 1,400   |
| 22034 | Classic Nails                           | 1,400   |
| 22026 | M Tailor & Alterations                  | 1,000   |
| 22020 | Starbucks                               | 1,400   |
| 22014 | IV Nutrition Now                        | 2,308   |
| 22010 | Cool Cat Cycles                         | 2,109   |
| Total | Square Feet:                            | 97,266  |