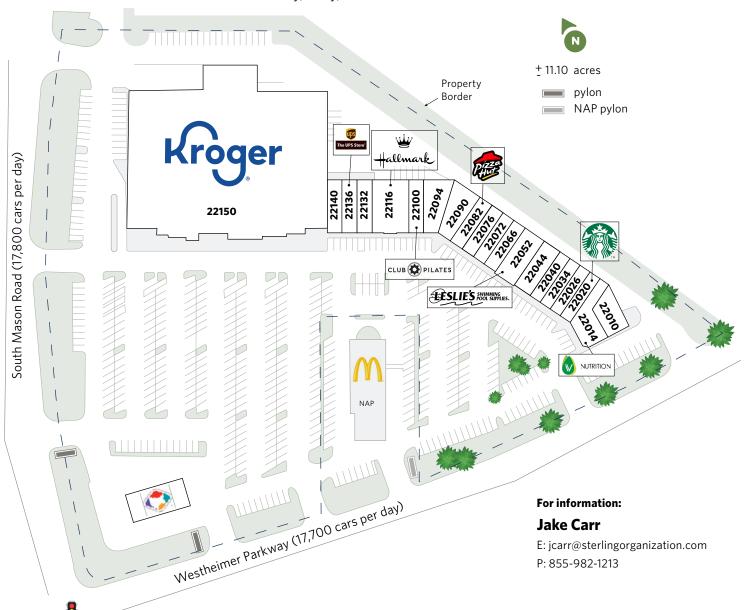

June 2024

22010-22140 & 22150 Westheimer Parkway, Katy, TX 77450

| UNIT  | TENANT                                  | SQ. FT. |
|-------|-----------------------------------------|---------|
| 22150 | Kroger                                  | 63,373  |
| 22140 | Diesel Barbershop                       | 1,400   |
| 22136 | The UPS Store                           | 1,190   |
| 22132 | Wishnow-Sugar Vision Center             | 1,820   |
| 22116 | Karen's Hallmark or<br>Giftive Hallmark | 4,500   |
| 22100 | Club Pilates                            | 1,689   |
| 22094 | Dentist USA                             | 1,750   |
| 22090 | Parkway Liquor                          | 1,927   |
| 22082 | Pizza Hut                               | 1,600   |
| 22076 | Foot and Body Wellness                  | 1,400   |
| 22072 | Cost Cutters                            | 1,400   |
| 22066 | For Your Toes and Feet                  | 1,400   |
| 22052 | Leslie's Swimming Pool Supplies         | 2,600   |
| 22044 | Last Call Ice Cream                     | 1,600   |
| 22040 | Fashion Park Cleaners                   | 1,400   |
| 22034 | Classic Nails                           | 1,400   |
| 22026 | M Tailor & Alterations                  | 1,000   |
| 22020 | Starbucks                               | 1,400   |
| 22014 | IV Nutrition Now                        | 2,308   |
| 22010 | Cool Cat Cycles                         | 2,109   |
| Total | Square Feet:                            | 97,266  |