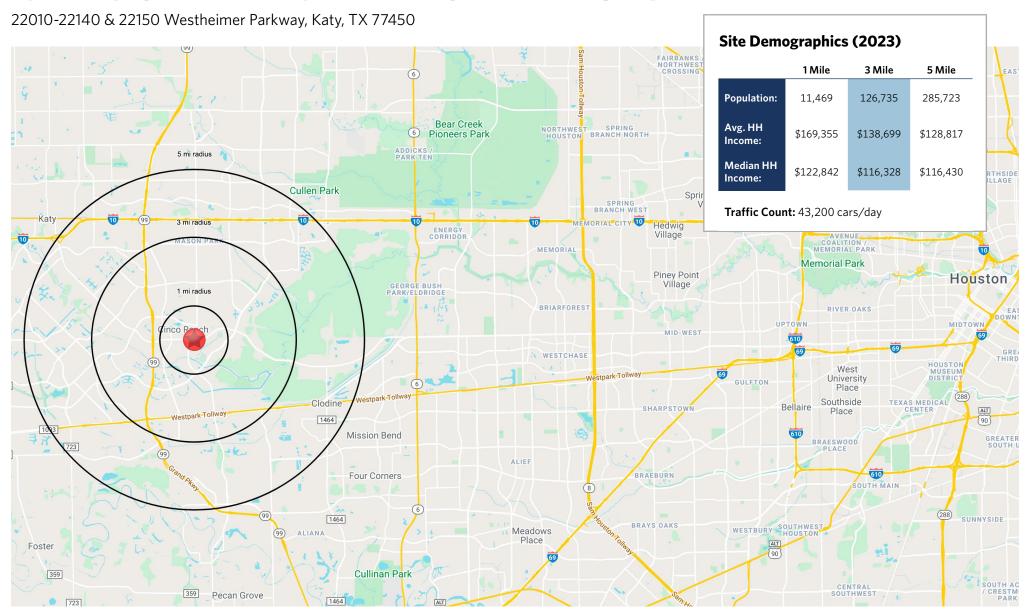

22010-22140 & 22150 Westheimer Parkway, Katy, TX 77450

For information: Jake Carr E: jcarr@sterlingorganization.com

22010-22140 & 22150 Westheimer Parkway, Katy, TX 77450

For information: Jake Carr

E: jcarr@sterlingorganization.com

22010-22140 & 22150 Westheimer Parkway, Katy, TX 77450

P: 855-982-1213