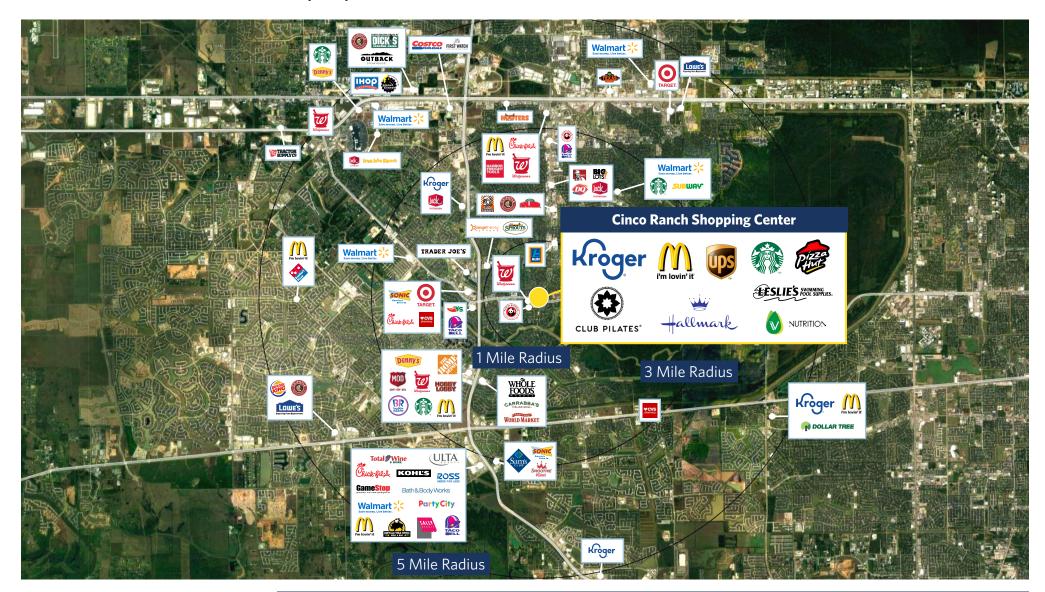

June 2024

22010-22140 & 22150 Westheimer Parkway, Katy, TX 77450

| UNIT  | TENANT                                  | SQ. FT. |
|-------|-----------------------------------------|---------|
| 22150 | Kroger                                  | 63,373  |
| 22140 | Diesel Barbershop                       | 1,400   |
| 22136 | The UPS Store                           | 1,190   |
| 22132 | Wishnow-Sugar Vision Center             | 1,820   |
| 22116 | Karen's Hallmark or<br>Giftive Hallmark | 4,500   |
| 22100 | Club Pilates                            | 1,689   |
| 22094 | Dentist USA                             | 1,750   |
| 22090 | Parkway Liquor                          | 1,927   |
| 22082 | Pizza Hut                               | 1,600   |
| 22076 | Foot and Body Wellness                  | 1,400   |
| 22072 | Cost Cutters                            | 1,400   |
| 22066 | For Your Toes and Feet                  | 1,400   |
| 22052 | Leslie's Swimming Pool Supplies         | 2,600   |
| 22044 | Last Call Ice Cream                     | 1,600   |
| 22040 | Fashion Park Cleaners                   | 1,400   |
| 22034 | Classic Nails                           | 1,400   |
| 22026 | M Tailor & Alterations                  | 1,000   |
| 22020 | Starbucks                               | 1,400   |
| 22014 | IV Nutrition Now                        | 2,308   |
| 22010 | Cool Cat Cycles                         | 2,109   |
| Total | Square Feet:                            | 97,266  |