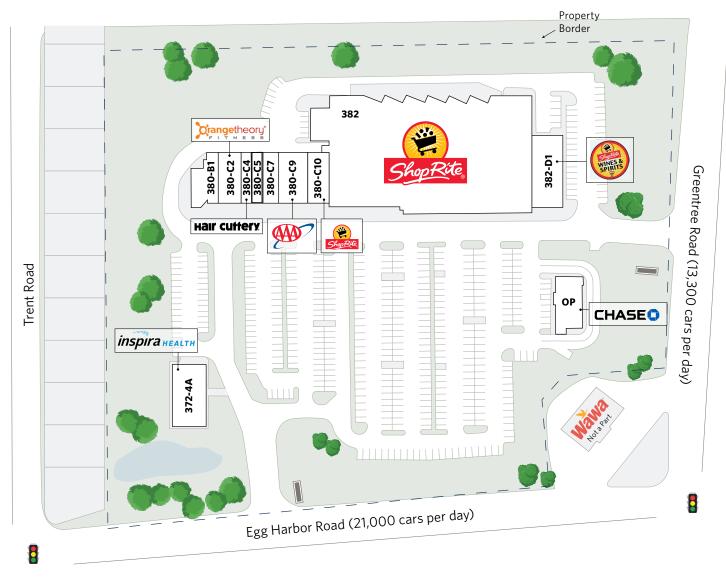

## **Kyle Irwin**

E: kirwin@sterlingorganization.com

P: 855-384-6474

| UNIT    | TENANT                                    | SQ. FT. |
|---------|-------------------------------------------|---------|
| 372-4A  | Inspira Health Network Urgent Care        | 4,918   |
| 380-B1  | Master Ju's World Class Tae Kwon Do       | 3,108   |
| 380-C2  | Orangetheory Fitness                      | 3,200   |
| 380-C4  | Hair Cuttery                              | 1,200   |
| 380-C5  | PrimoHoagies                              | 1,275   |
| 380-C7  | La Moda Nail & Spa                        | 2,800   |
| 380-C9  | AAA                                       | 3,200   |
| 380-C10 | ShopRite                                  | 2,800   |
| 382     | ShopRite                                  | 66,135  |
| 382-D1  | ShopRite Liquors                          | 5,970   |
| OP      | Chase Bank (Coming Soon)<br>(Development) | 3,558   |
| Total S | 98,164                                    |         |