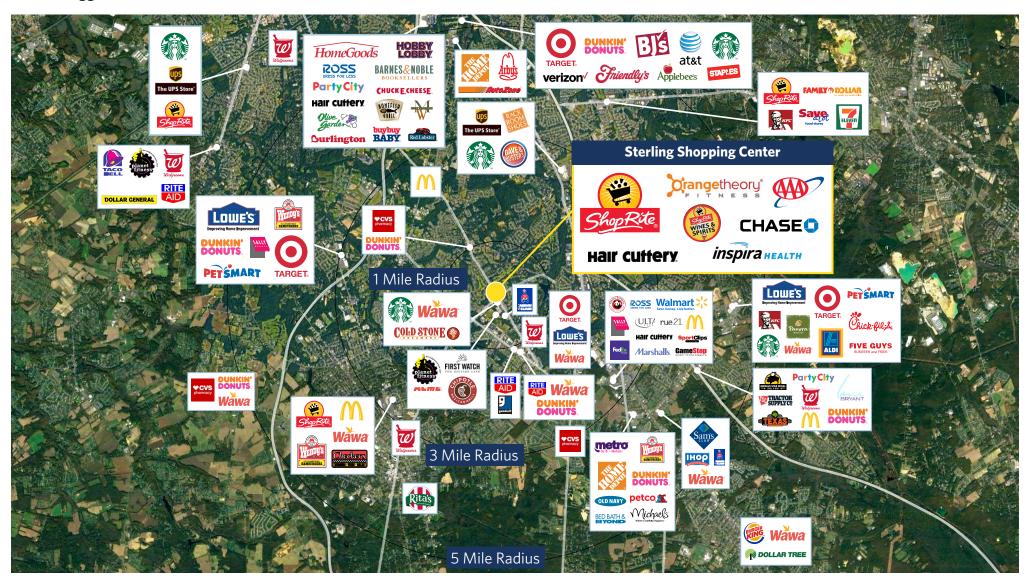

| Orangetheory Fitness                      | 3,200   |
| 380-C4  | Hair Cuttery                              | 1,200   |
| 380-C5  | PrimoHoagies                              | 1,275   |
| 380-C7  | La Moda Nail & Spa                        | 2,800   |
| 380-C9  | AAA                                       | 3,200   |
| 380-C10 | ShopRite                                  | 2,800   |
| 382     | ShopRite                                  | 66,135  |
| 382-D1  | ShopRite Liquors                          | 5,970   |
| ОР      | Chase Bank (Coming Soon)<br>(Development) | 3,558   |
|         |                                           |         |

Total Square Feet: 98,164



372-382 Egg Harbor Road, Sewell, NJ 08080





For information: Kyle Irwin

372-382 Egg Harbor Road, Sewell, NJ 08080





For information: **Kyle Irwin**