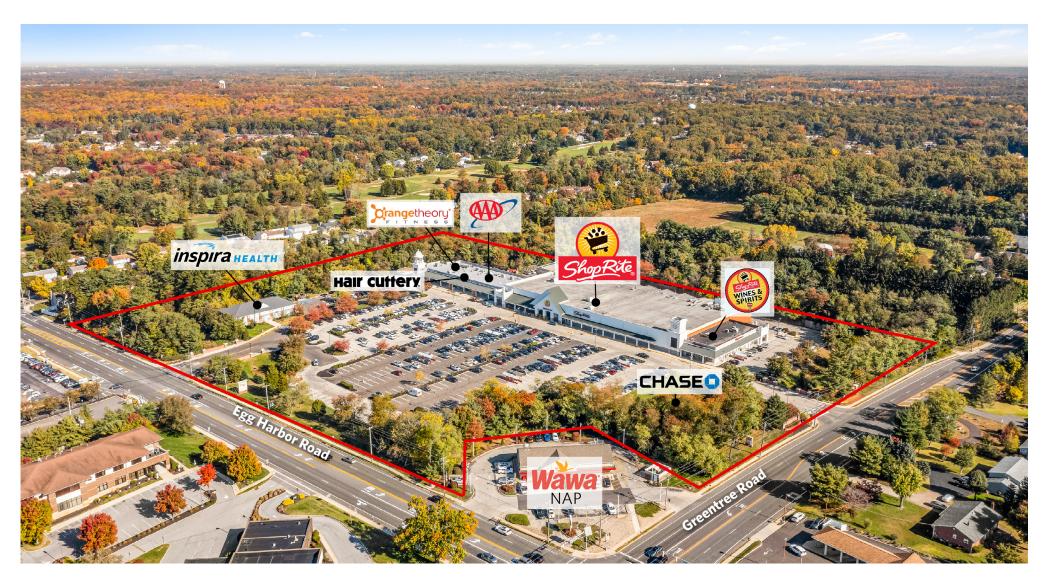

#### **Kyle Irwin**

E: kirwin@sterlingorganization.com

P: 855-384-6474

| UNIT    | TENANT                                    | SQ. FT. |
|---------|-------------------------------------------|---------|
| 372-4A  | Inspira Health Network Urgent Care        | 4,918   |
| 380-B1  | Master Ju's World Class Tae Kwon Do       | 3,108   |
| 380-C2  | Orangetheory Fitness                      | 3,200   |
| 380-C4  | Hair Cuttery                              | 1,200   |
| 380-C5  | PrimoHoagies                              | 1,275   |
| 380-C7  | La Moda Nail & Spa                        | 2,800   |
| 380-C9  | AAA                                       | 3,200   |
| 380-C10 | ShopRite                                  | 2,800   |
| 382     | ShopRite                                  | 66,135  |
| 382-D1  | ShopRite Liquors                          | 5,970   |
| ОР      | Chase Bank (Coming Soon)<br>(Development) | 3,558   |
|         |                                           |         |

Total Square Feet: 98,164

372-382 Egg Harbor Road, Sewell, NJ 08080

For information: Kyle Irwin

372-382 Egg Harbor Road, Sewell, NJ 08080

For information: **Kyle Irwin**