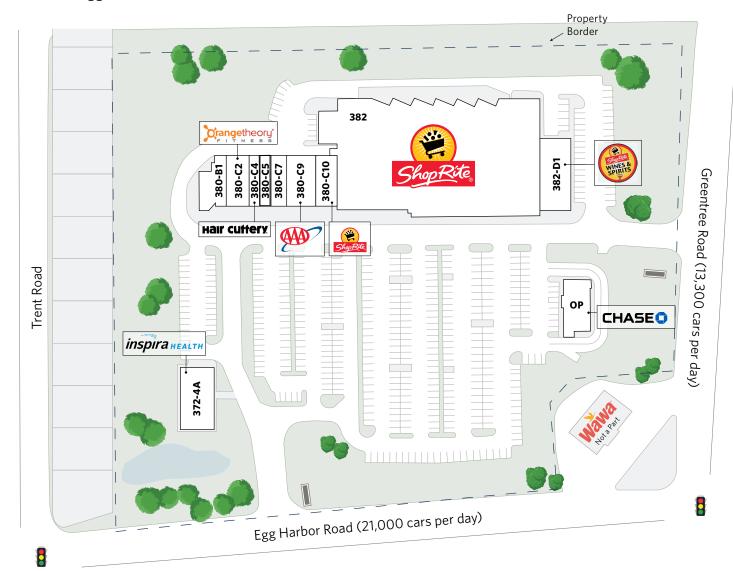

#### **Kyle Irwin**

E: kirwin@sterlingorganization.com

P: 855-384-6474

| UNIT    | TENANT                                    | SQ. FT. |
|---------|-------------------------------------------|---------|
| 372-4A  | Inspira Health Network Urgent Care        | 4,918   |
| 380-B1  | Master Ju's World Class Tae Kwon Do       | 3,108   |
| 380-C2  | Orangetheory Fitness                      | 3,200   |
| 380-C4  | Hair Cuttery                              | 1,200   |
| 380-C5  | PrimoHoagies                              | 1,275   |
| 380-C7  | La Moda Nail & Spa                        | 2,800   |
| 380-C9  | AAA                                       | 3,200   |
| 380-C10 | ShopRite                                  | 2,800   |
| 382     | ShopRite                                  | 66,135  |
| 382-D1  | ShopRite Liquors                          | 5,970   |
| ОР      | Chase Bank (Coming Soon)<br>(Development) | 3,558   |
|         |                                           |         |

Total Square Feet: 98,164

372-382 Egg Harbor Road, Sewell, NJ 08080

For information: Kyle Irwin

372-382 Egg Harbor Road, Sewell, NJ 08080

For information: **Kyle Irwin**