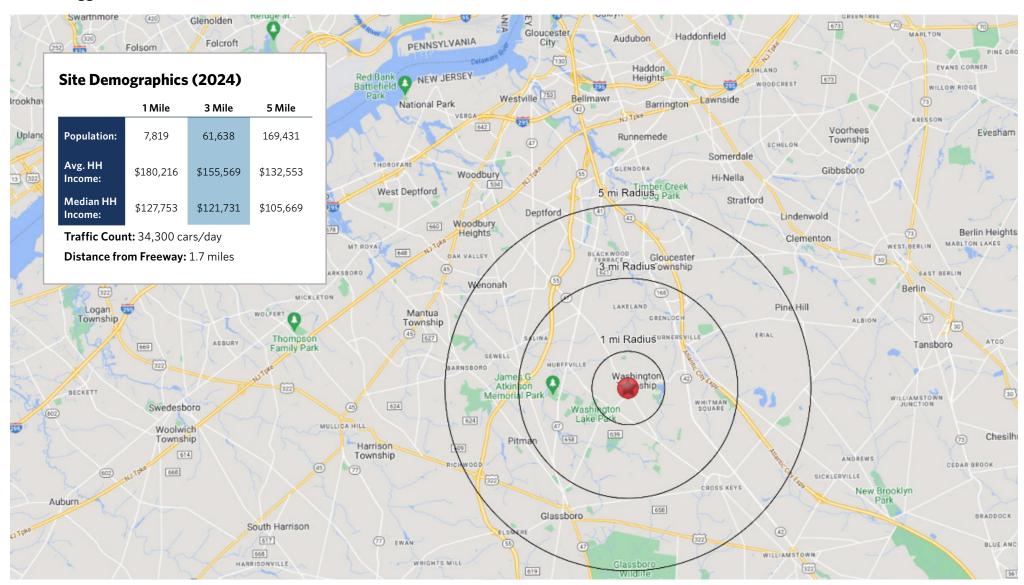

| 380-B1  | Master Ju's World Class Tae Kwon Do       | 3,108   |
| 380-C2  | Orangetheory Fitness                      | 3,200   |
| 380-C4  | Hair Cuttery                              | 1,200   |
| 380-C5  | PrimoHoagies                              | 1,275   |
| 380-C7  | La Moda Nail & Spa                        | 2,800   |
| 380-C9  | AAA                                       | 3,200   |
| 380-C10 | ShopRite                                  | 2,800   |
| 382     | ShopRite                                  | 66,135  |
| 382-D1  | ShopRite Liquors                          | 5,970   |
| ОР      | Chase Bank (Coming Soon)<br>(Development) | 3,558   |
|         |                                           |         |

Total Square Feet: 98,164



372-382 Egg Harbor Road, Sewell, NJ 08080





For information: Kyle Irwin

372-382 Egg Harbor Road, Sewell, NJ 08080





For information: **Kyle Irwin**