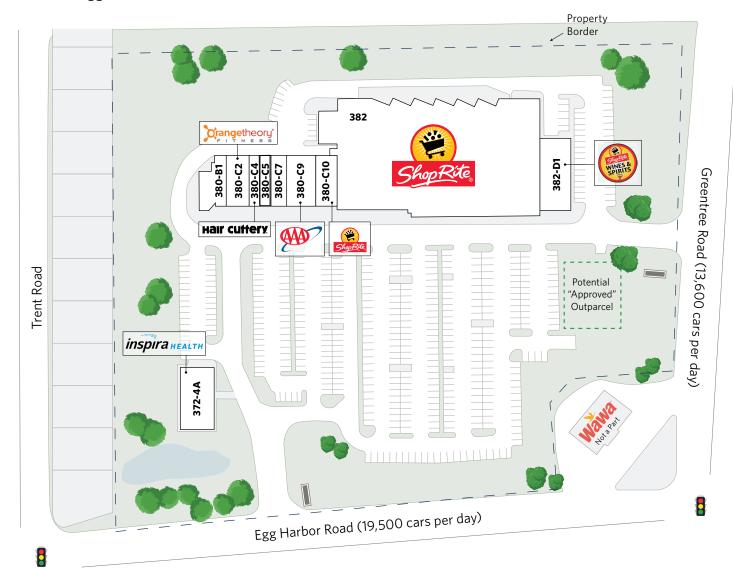

## **MILL POND VILLAGE**

372-386 Egg Harbor Rd., Sewell, NJ 08080

## **Kyle Irwin**

E: kirwin@sterlingorganization.com

P: 855-384-6474

| UNIT    | TENANT                              | SQ. FT. |
|---------|-------------------------------------|---------|
| 372-4A  | Inspira Health Network Urgent Care  | 4,918   |
| 380-B1  | Master Ju's World Class Tae Kwon Do | 3,108   |
| 380-C2  | Orangetheory Fitness                | 3,200   |
| 380-C4  | Hair Cuttery                        | 1,200   |
| 380-C5  | PrimoHoagies                        | 1,275   |
| 380-C7  | La Moda Nail & Spa                  | 2,800   |
| 380-C9  | AAA of South Jersey                 | 3,200   |
| 380-C10 | ShopRite                            | 2,800   |
| 382     | ShopRite                            | 66,135  |
| 382-D1  | ShopRite Liquors                    | 5,970   |
| PAD 1   | Potential Outparcel                 | -       |