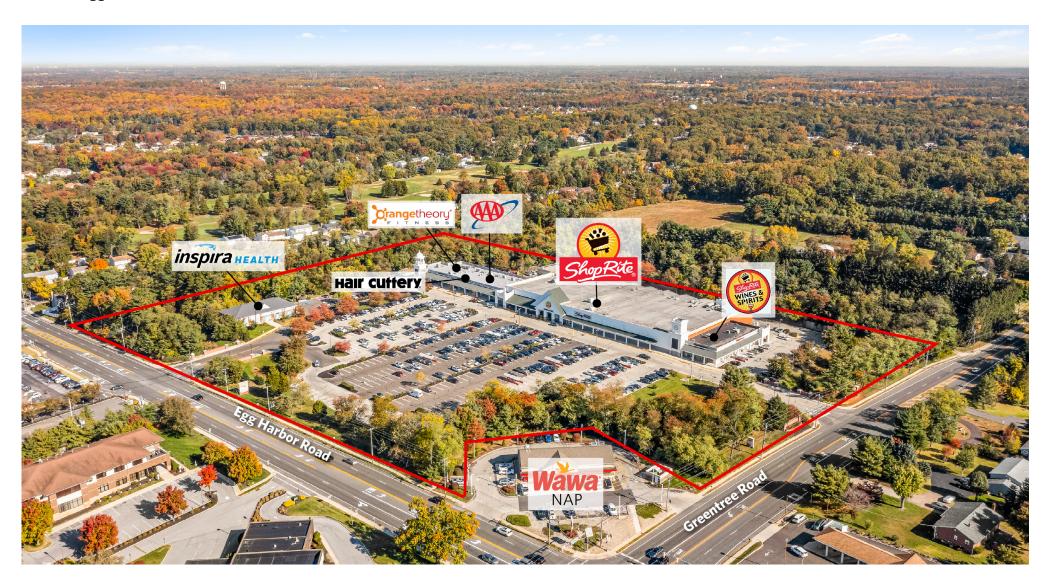

#### **Kyle Irwin**

E: kirwin@sterlingorganization.com

P: 855-384-6474

| UNIT    | TENANT                              | SQ. FT. |
|---------|-------------------------------------|---------|
| 372-4A  | Inspira Health Network Urgent Care  | 4,918   |
| 380-B1  | Master Ju's World Class Tae Kwon Do | 3,108   |
| 380-C2  | Orangetheory Fitness                | 3,200   |
| 380-C4  | Hair Cuttery                        | 1,200   |
| 380-C5  | PrimoHoagies                        | 1,275   |
| 380-C7  | La Moda Nail & Spa                  | 2,800   |
| 380-C9  | AAA of South Jersey                 | 3,200   |
| 380-C10 | ShopRite                            | 2,800   |
| 382     | ShopRite                            | 66,135  |
| 382-D1  | ShopRite Liquors                    | 5,970   |
| PAD 1   | Potential Outparcel                 | -       |