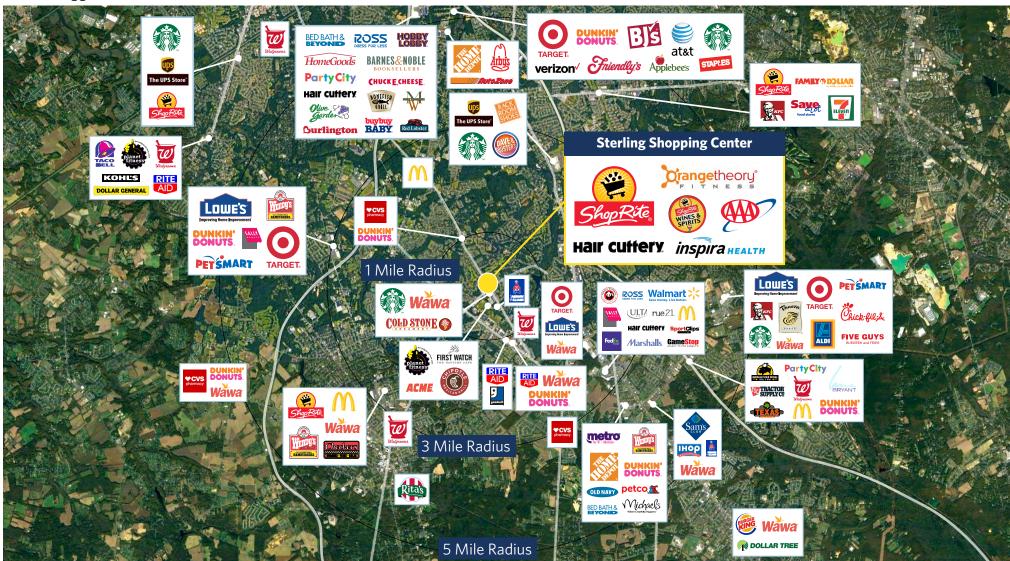

372-386 Egg Harbor Road, Sewell, NJ 08080

372-386 Egg Harbor Road, Sewell, NJ 08080

**Kyle Irwin** 

For information:

P: 855-384-6474

372-386 Egg Harbor Rd., Sewell, NJ 08080