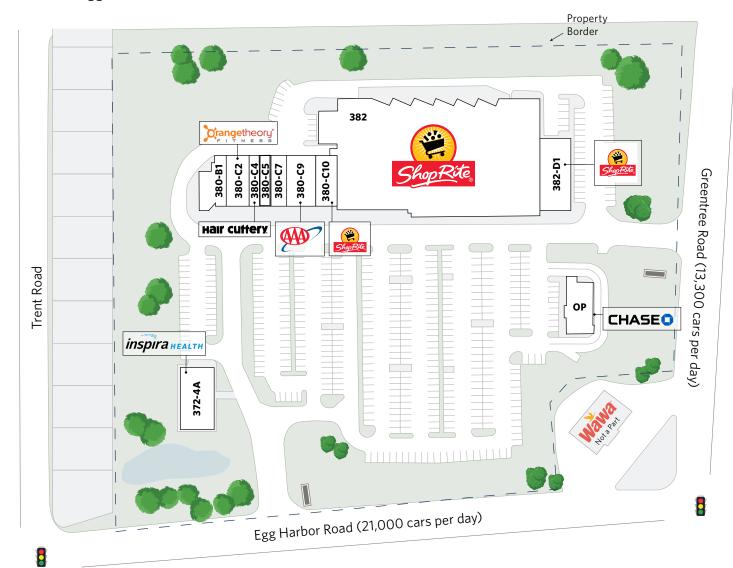

#### **Kyle Irwin**

E: kirwin@sterlingorganization.com

P: 855-384-6474

| UNIT    | TENANT                              | SQ. FT. |
|---------|-------------------------------------|---------|
| 372-4A  | Inspira Health Network Urgent Care  | 4,918   |
| 380-B1  | Master Ju's World Class Tae Kwon Do | 3,108   |
| 380-C2  | Orangetheory Fitness                | 3,200   |
| 380-C4  | Hair Cuttery                        | 1,200   |
| 380-C5  | PrimoHoagies                        | 1,275   |
| 380-C7  | La Moda Nail & Spa                  | 2,800   |
| 380-C9  | AAA of South Jersey                 | 3,200   |
| 380-C10 | ShopRite                            | 2,800   |
| 382     | ShopRite                            | 66,135  |
| 382-D1  | ShopRite Liquors                    | 5,970   |
| PAD 1   | Potential Outparcel                 | -       |