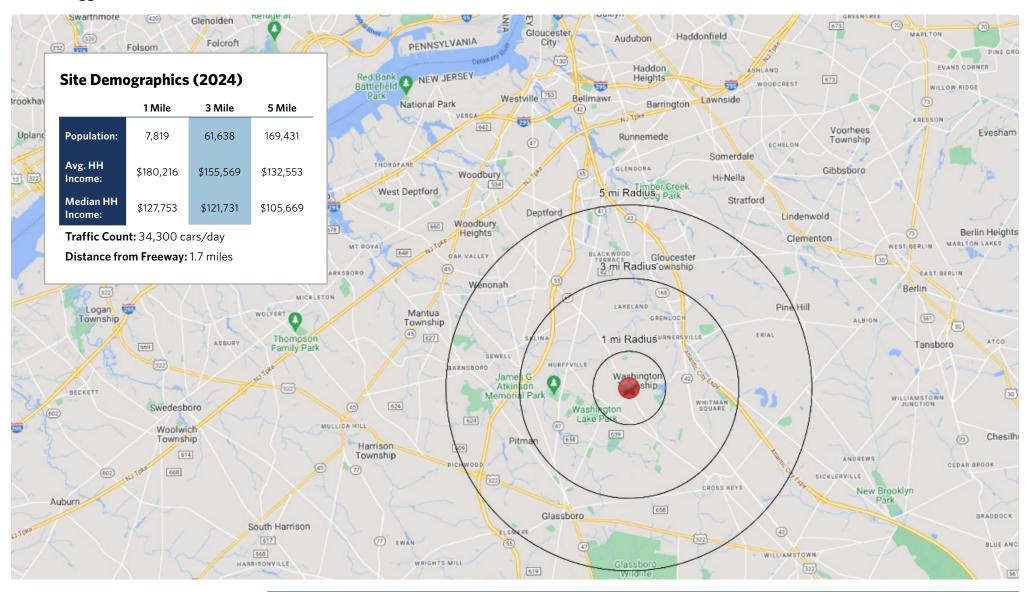

372-386 Egg Harbor Road, Sewell, NJ 08080

372-386 Egg Harbor Road, Sewell, NJ 08080

**Kyle Irwin** 

For information:

P: 855-384-6474

372-386 Egg Harbor Rd., Sewell, NJ 08080