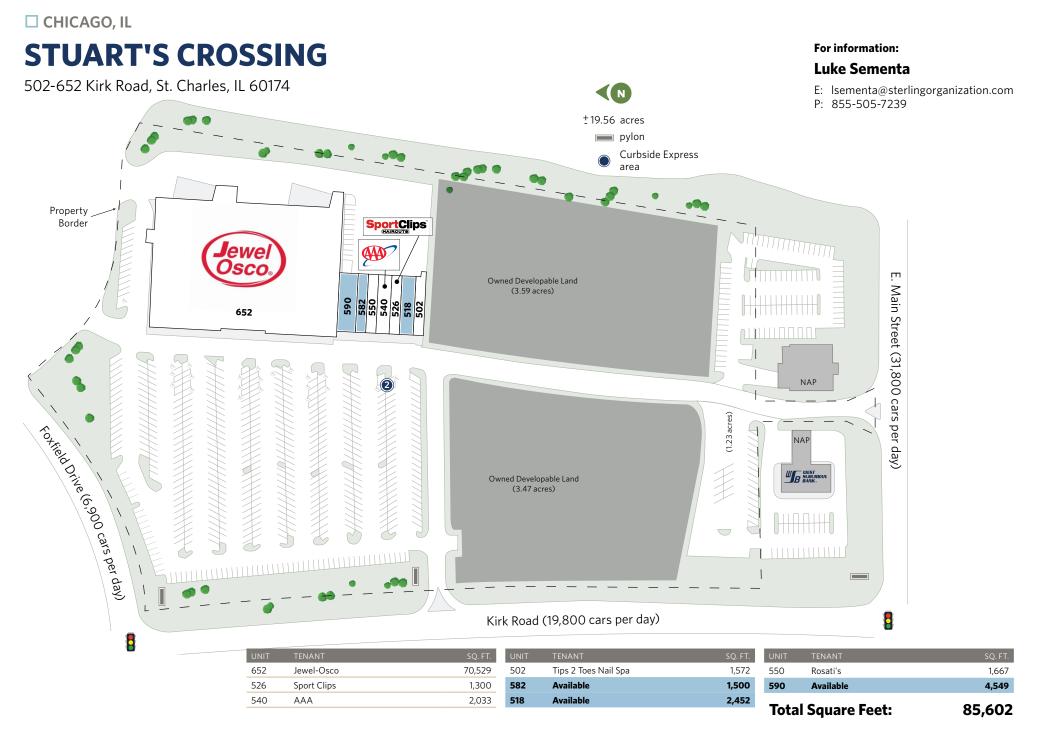

# **STUART'S CROSSING**

502-652 Kirk Road, St. Charles, IL 60174

## **STUART'S CROSSING**

502-652 Kirk Road, St. Charles, IL 60174

### 1,500 - 4,549 SF RETAIL SPACES AVAILABLE

The plan and its contents are furnished for informational purposes only and are intended only as a general description (but not represented, covenanted or warranted). The size and location of the project, the identity or nature of any occupant and all features, matters and other information included herein are subject to change without notice and should not be relied upon by any party. No representation or warranty, express or implied, is made as to the accuracy or reliability of this plan or its contents.