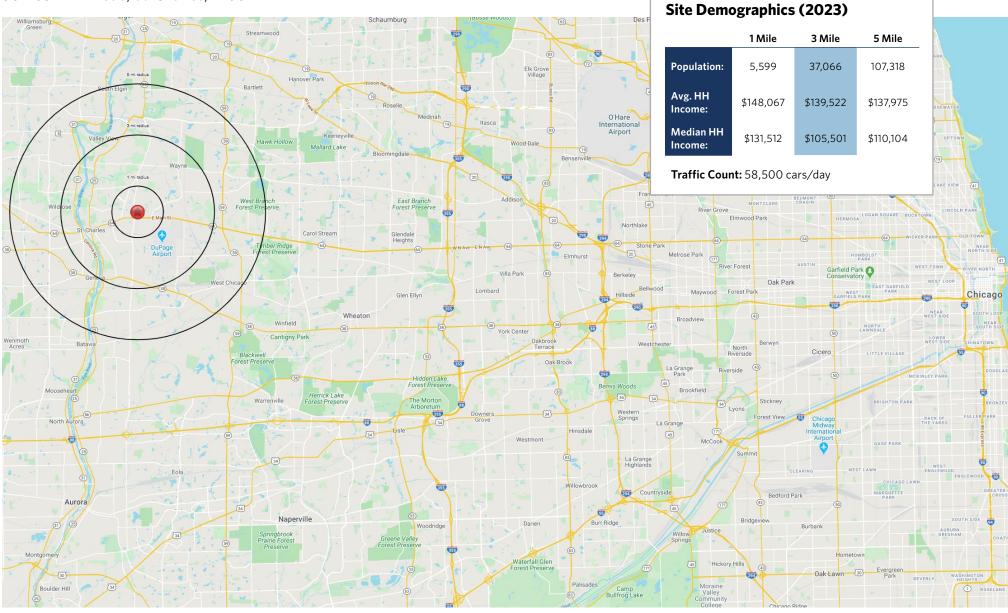

# **STUART'S CROSSING**

502-652 Kirk Road, St. Charles, IL 60174

## **STUART'S CROSSING**

502-652 Kirk Road, St. Charles, IL 60174