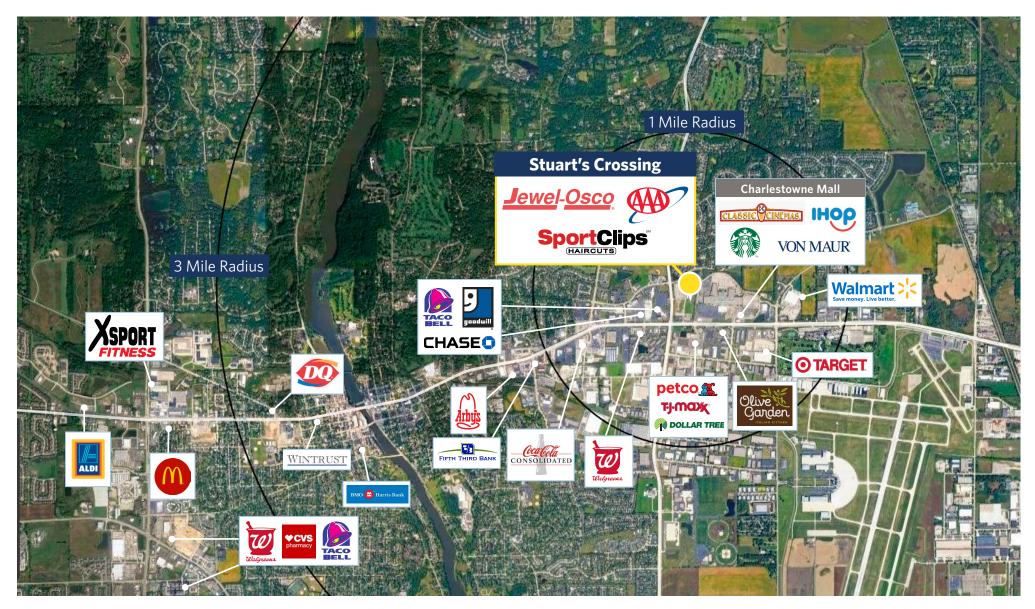

arles, IL 60174





## **STUART'S CROSSING**

502-652 Kirk Road, St. Charles, IL 60174

### 1,500 - 4,549 SF RETAIL SPACES AVAILABLE











The plan and its contents are furnished for informational purposes only and are intended only as a general description (but not represented, covenanted or warranted). The size and location of the project, the identity or nature of any occupant and all features, matters and other information included herein are subject to change without notice and should not be relied upon by any party. No representation or warranty, express or implied, is made as to the accuracy or reliability of this plan or its contents.

### **STUART'S CROSSING**

502-652 Kirk Road, St. Charles, IL 60174





### **STUART'S CROSSING**

502-652 Kirk Road, St. Charles, IL 60174