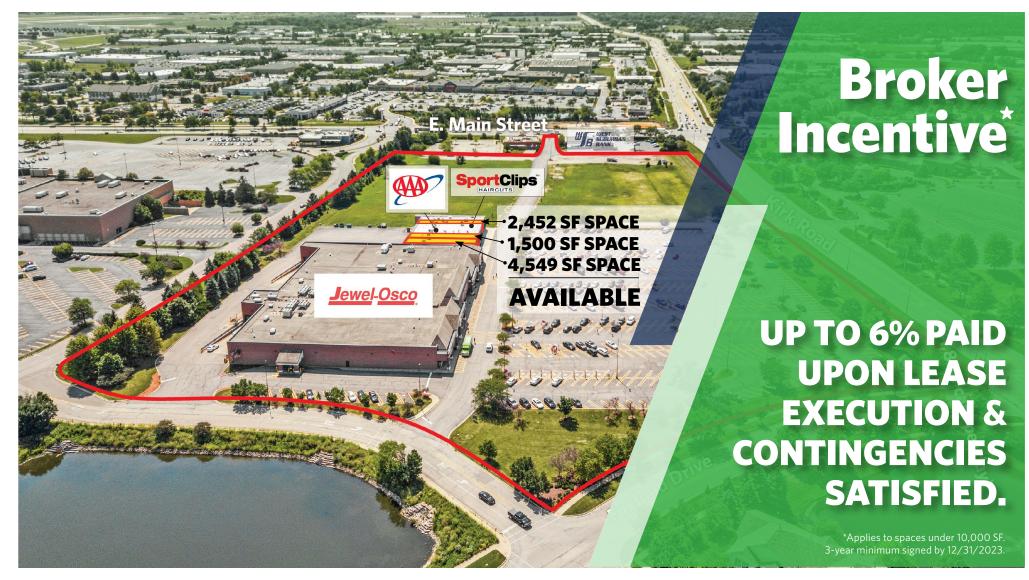

### 1,500 - 4,549 SF RETAIL SPACES AVAILABLE

The plan and its contents are furnished for informational purposes only and are intended only as a general description (but not represented, covenanted or warranted). The size and location of the project, the identity or nature of any occupant and all features, matters and other information included herein are subject to change without notice and should not be relied upon by any party. No representation or warranty, express or implied, is made as to the accuracy or reliability of this plan or its contents.