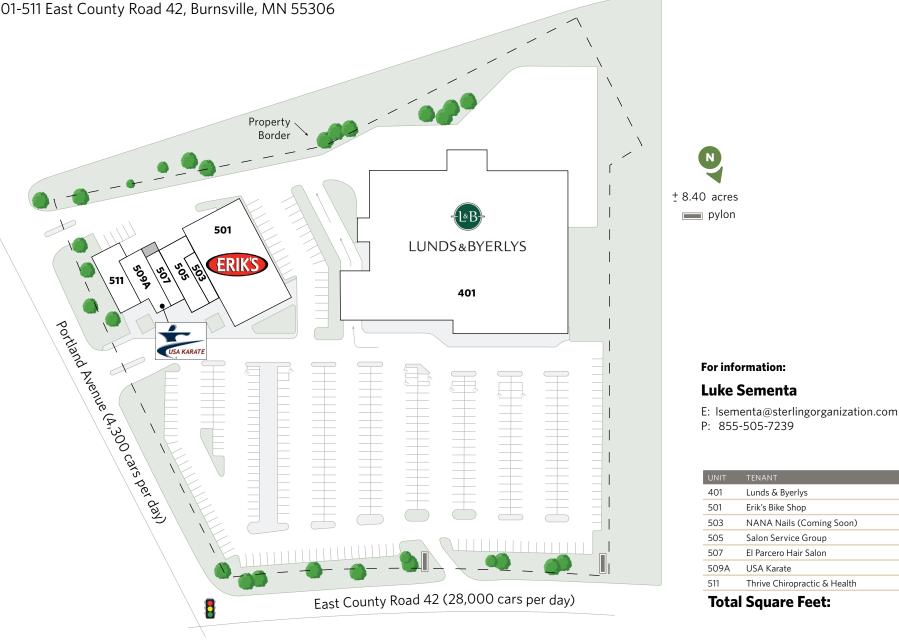

## **BYERLYS BURNSVILLE**

401-511 East County Road 42, Burnsville, MN 55306

Lunds & Byerlys

Erik's Bike Shop

USA Karate

Salon Service Group

El Parcero Hair Salon

NANA Nails (Coming Soon)

Thrive Chiropractic & Health

The plan and its contents are furnished for informational purposes only and are intended only as a general description (but not represented, covenanted or warranted). The size and location of the project, the identity or nature of any occupant and all features, matters and other information included herein are subject to change without notice and should not be relied upon by any party. No representation or warranty, express or implied, is made as to the accuracy or reliability of this plan or its contents.

51,051

11,280

1,200

2,420

1,540

2,413

2,435

72,339