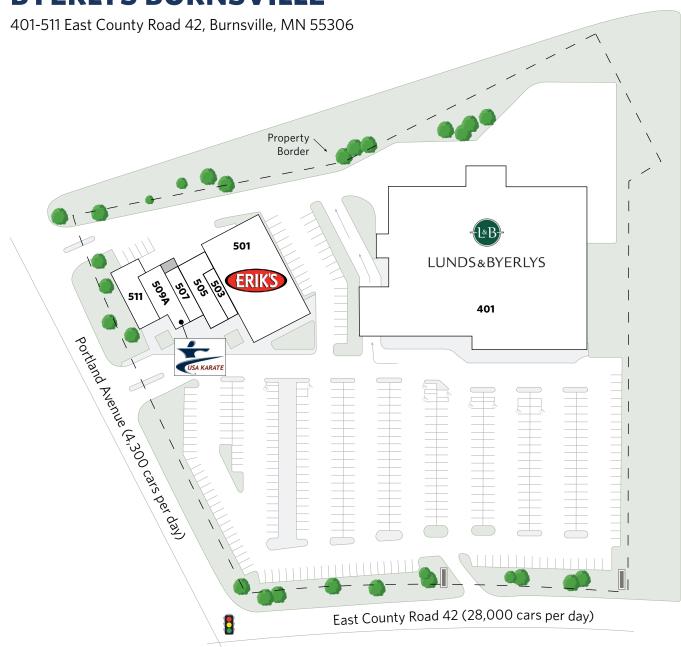

401-511 East County Road 42, Burnsville, MN 55306

**Luke Sementa** For information:

401-511 East County Road 42, Burnsville, MN 55306

For information:

### **Luke Sementa**

E: lsementa@sterlingorganization.com

P: 855-505-7239

| UNIT | TENANT                       | SQ. FT. |
|------|------------------------------|---------|
| 401  | Lunds & Byerlys              | 51,051  |
| 501  | Erik's Bike Shop             | 11,280  |
| 503  | NANA Nails (Coming Soon)     | 1,200   |
| 505  | Salon Service Group          | 2,420   |
| 507  | El Parcero Hair Salon        | 1,540   |
| 509A | USA Karate                   | 2,413   |
| 511  | Thrive Chiropractic & Health | 2,435   |
|      |                              |         |