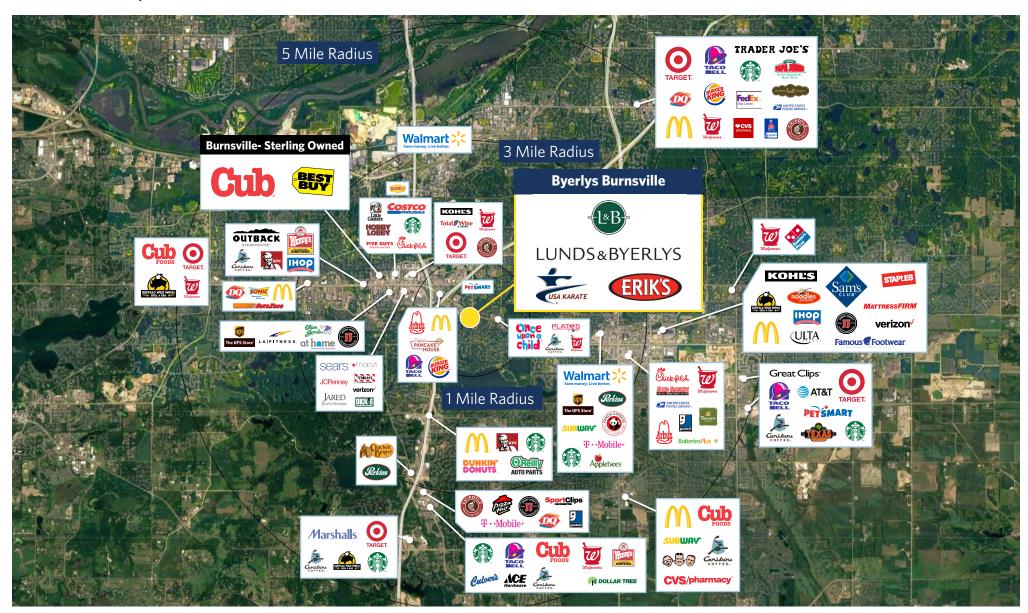

**Total Square Feet:** 72,339

401-511 East County Road 42, Burnsville, MN 55306 Site Demographics (2024) Golden Valley North Hudso Long Lake (95) 1 Mile 3 Mile 5 Mile Minneapolis COMO PARK PAYNE - PHA Hudson Wayzata 169 394 )rono Population: 10,768 84.393 189,860 St Louis Park Lakeland St Paul UPTOWN Woodland Avg. HH MINNETONKA \$108,523 \$129.386 \$139,771 MACALESTER National River POWDERHORN Income: MILLS ARRE Deephaven & Recreation Hopkins Median HH Minneapolis Lake St Minnetonka \$91,251 \$100,761 \$110,545 Area -Saint Paul Croix Beach Income: International Excelsion Airport Traffic Count: 32,300 cars/day Afton (149) (13) **Distance from Freeway: 0.5 miles** Mendota Richfield Heights (41) South St Paul Fort Snelling (95) State Park Chanhassen Eden Prairie (55) Inver Grove 35W Heights Bloomington MINNESOTA St Paul Park (149) Cottage Grove (13) 5 mi Radius WESCOTT (169) WEST BLOOMINGTON 35E [52] SHAKOPEE Wilkie Unit Eagan HISTORIC National Wildlife Shakopee Lebanon Hills 95 3 mi Radius Chaska Regional Park Refuge (41) Mississippi Rive Spring Lake Burnsville Savage 1 mi Radius (169) (10) Prescott Hastings Rosemount (61) Marystown Coates Prior Lake Murphy-Hanlehan Park Reserve SPRING LAKE Vermillion (3) Highlands (282) (316) (282) [52] Vermillion Credit River ANTLERS PARK DOON BURY (61) KNOLLS Lakeville