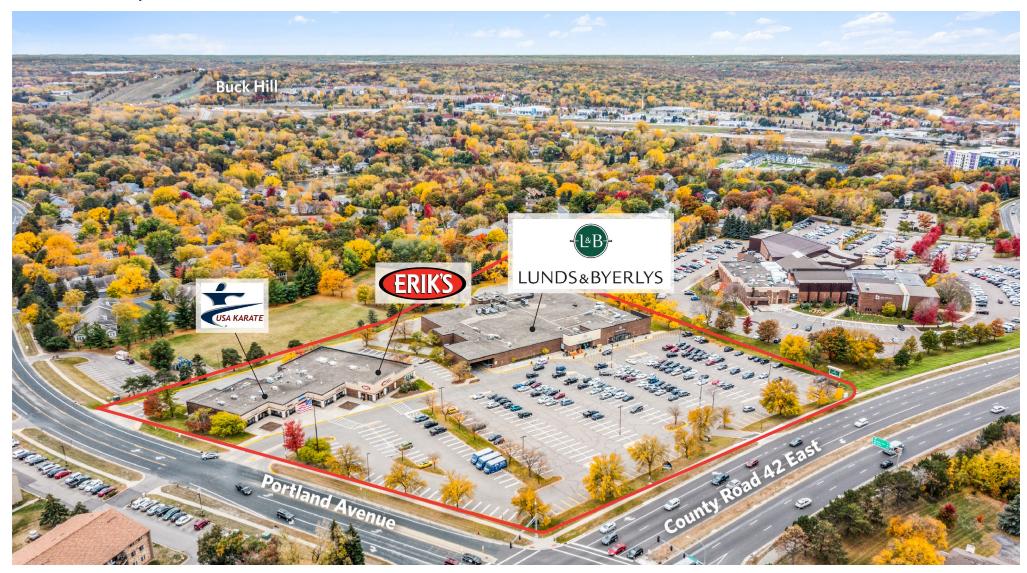

401-511 East County Road 42, Burnsville, MN 55306

**Luke Sementa** For information:

401-511 East County Road 42, Burnsville, MN 55306

For information:

## **BYERLYS BURNSVILLE**

### **Luke Sementa**

E: lsementa@sterlingorganization.com

P: 855-505-7239

| UNIT | TENANT                       | SQ. FT. |
|------|------------------------------|---------|
| 401  | Lunds & Byerlys              | 51,051  |
| 501  | Erik's Bike Shop             | 11,280  |
| 503  | NANA Nails (Coming Soon)     | 1,200   |
| 505  | Salon Service Group          | 2,420   |
| 507  | El Parcero Hair Salon        | 1,540   |
| 509A | USA Karate                   | 2,413   |
| 511  | Thrive Chiropractic & Health | 2,435   |
|      |                              |         |