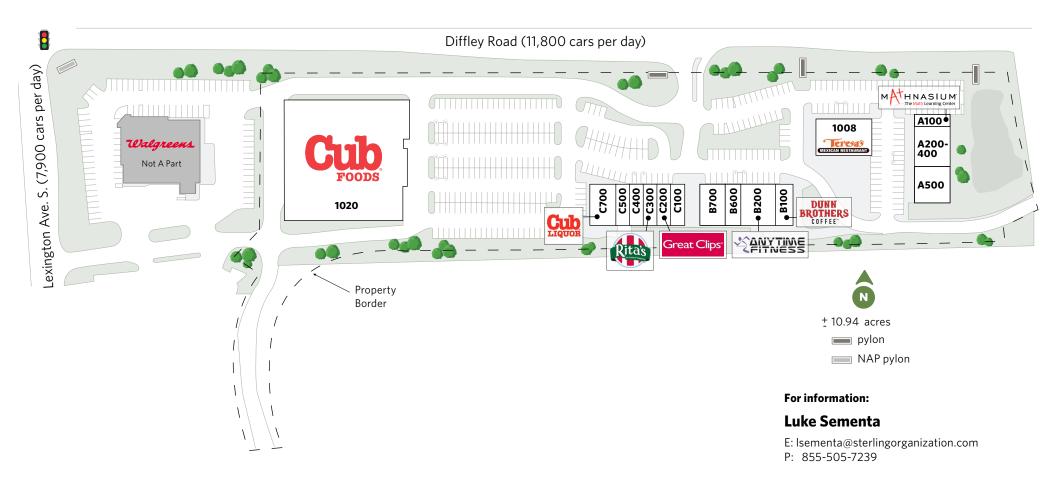

## **DIFFLEY MARKETPLACE**

1004-1020 Diffley Rd., Eagan, MN 55123

| UNIT | TENANT                        | SQ. FT. |
|------|-------------------------------|---------|
| 1020 | Cub Foods                     | 42,600  |
| C700 | Cub Liquors                   | 3,844   |
| C500 | Pawlished Pets Grooming Salon | 1,240   |
| C400 | Star Nails                    | 1,200   |

| UNIT | TENANT                   | SQ. FT. |
|------|--------------------------|---------|
| C300 | Rita's Italian Ice Cream | 1,113   |
| C200 | Great Clips              | 1,153   |
| C100 | Oryza Poke & Ramen       | 1,478   |
| B700 | Hope Breakfast Bar       | 3,000   |
| C100 | Oryza Poke & Ramen       | 1,478   |

| UNIT     | TENANT                     | SQ. FT. |
|----------|----------------------------|---------|
| B600     | ChiroWay                   | 1,030   |
| B200     | Anytime Fitness            | 4,120   |
| B100     | Dunn Brothers Coffee Eagan | 1,878   |
| A200-400 | Minnesota Orthodontics     | 4,245   |
|          |                            |         |

| UNIT | TENANT                      | SQ. FT. |
|------|-----------------------------|---------|
| A100 | Mathnasium                  | 1,200   |
| A500 | Duck! (Coming Soon)         | 3,802   |
| 1008 | Teresa's Mexican Restaurant | 5,580   |

## **Total Square Feet:**

77,483