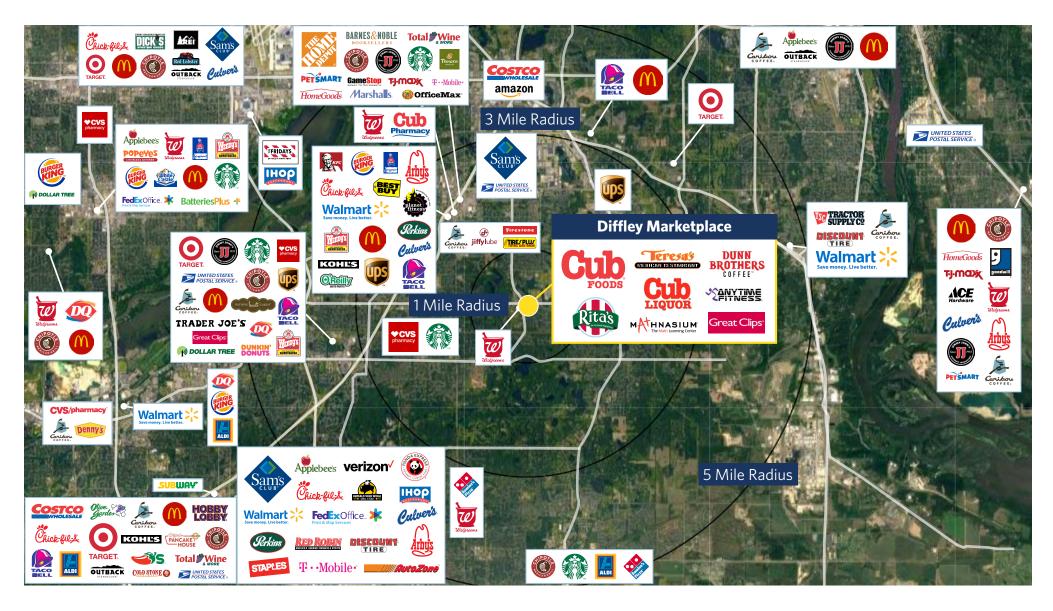

### **DIFFLEY MARKETPLACE**

1004-1020 Diffley Rd., Eagan, MN 55123

| UNIT | TENANT                        | SQ. FT. | UNIT | TENANT                   | SQ. FT. | UNIT     | TENANT                     | SQ. FT. | UNIT               | TENANT                      | SQ. FT. |
|------|-------------------------------|---------|------|--------------------------|---------|----------|----------------------------|---------|--------------------|-----------------------------|---------|
| 1020 | Cub Foods                     | 42,600  | C300 | Rita's Italian Ice Cream | 1,113   | B600     | ChiroWay                   | 1,030   | A100               | Mathnasium                  | 1,200   |
| C700 | Cub Liquors                   | 3,844   | C200 | Great Clips              | 1,153   | B200     | Anytime Fitness            | 4,120   | A500               | Duck! (Coming Soon)         | 3,802   |
| C500 | Pawlished Pets Grooming Salon | 1,240   | C100 | Oryza Poke & Ramen       | 1,478   | B100     | Dunn Brothers Coffee Eagan | 1,878   | 1008               | Teresa's Mexican Restaurant | 5,580   |
| C400 | Star Nails                    | 1,200   | B700 | Hope Breakfast Bar       | 3,000   | A200-400 | Minnesota Orthodontics     | 4,245   | Total Square Feet: |                             |         |
|      |                               |         |      |                          |         |          |                            |         | Total              | 77,483                      |         |