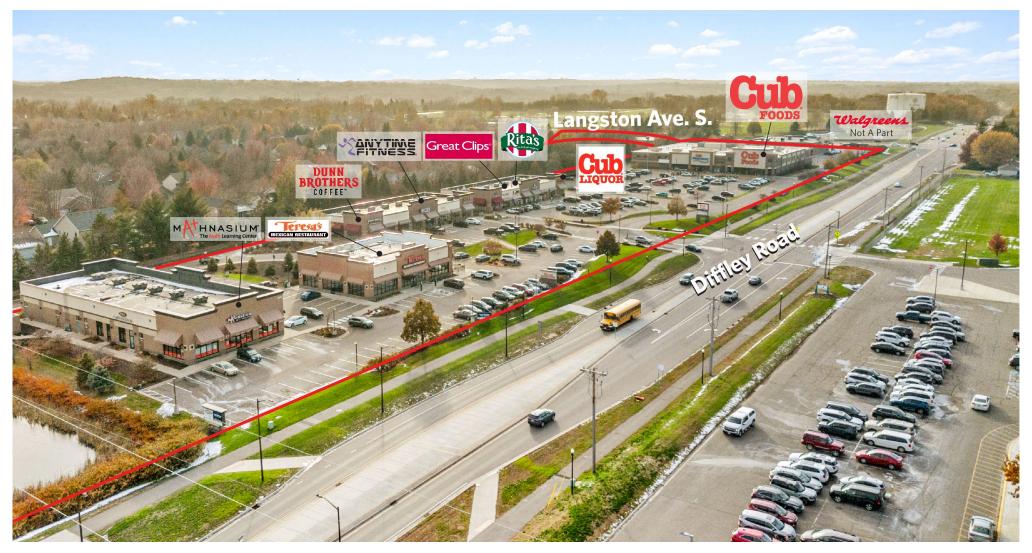

### **DIFFLEY MARKETPLACE**

1004-1020 Diffley Rd., Eagan, MN 55123

| UNIT | TENANT                        | SQ. FT. | UNIT | TENANT                   | SQ. FT. | UNIT     | TENANT                     | SQ. FT. | UNIT               | TENANT                      | SQ. FT. |
|------|-------------------------------|---------|------|--------------------------|---------|----------|----------------------------|---------|--------------------|-----------------------------|---------|
| 1020 | Cub Foods                     | 42,600  | C300 | Rita's Italian Ice Cream | 1,113   | B600     | ChiroWay                   | 1,030   | A100               | Mathnasium                  | 1,200   |
| C700 | Cub Liquors                   | 3,844   | C200 | Great Clips              | 1,153   | B200     | Anytime Fitness            | 4,120   | A500               | Duck! (Coming Soon)         | 3,802   |
| C500 | Pawlished Pets Grooming Salon | 1,240   | C100 | Oryza Poke & Ramen       | 1,478   | B100     | Dunn Brothers Coffee Eagan | 1,878   | 1008               | Teresa's Mexican Restaurant | 5,580   |
| C400 | Star Nails                    | 1,200   | B700 | Hope Breakfast Bar       | 3,000   | A200-400 | Minnesota Orthodontics     | 4,245   | Total Square Feet: |                             |         |
|      |                               |         |      |                          |         |          |                            |         | Total              | 77,483                      |         |