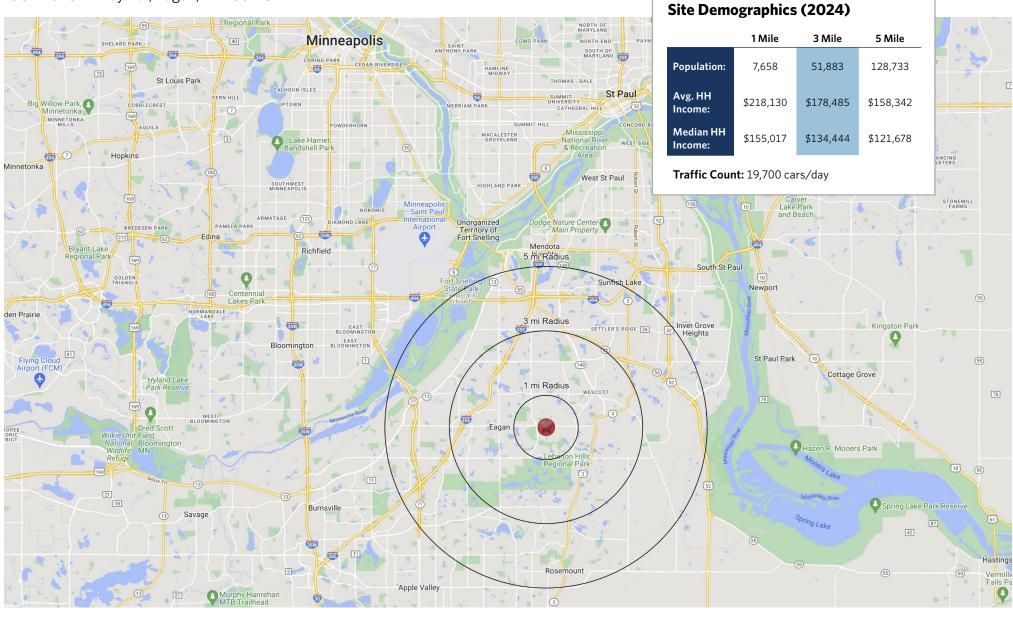

e Feet: |                             |         |
|      |                               |         |      |                          |         |          |                            |         | Total              | 77,483                      |         |



The plan and its contents are furnished for informational purposes only and are intended only as a general description (but not represented, covenanted or warranted). The size and location of the project, the identity or nature of any occupant and all features, matters and other information included herein are subject to change without notice and should not be relied upon by any party. No representation or warranty, express or implied, is made as to the accuracy or reliability of this plan or its contents.

## **DIFFLEY MARKETPLACE**





# **DIFFLEY MARKETPLACE**