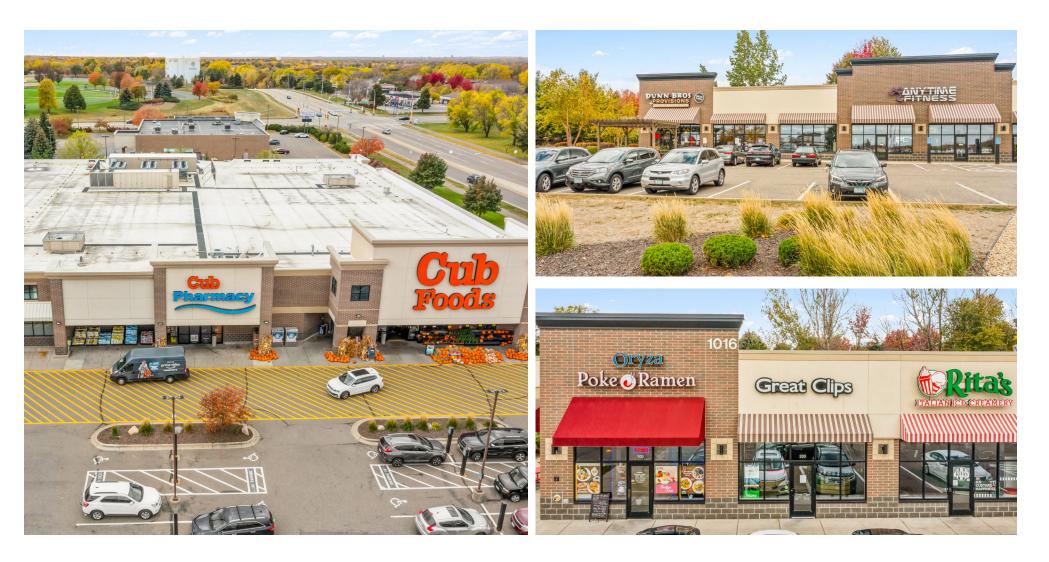

### **DIFFLEY MARKETPLACE**

1004-1020 Diffley Rd., Eagan, MN 55123

| UNIT | TENANT                        | SQ. FT. | UNIT | TENANT                   | SQ. FT. | UNIT     | TENANT                     | SQ. FT. | UNIT               | TENANT                      | SQ. FT. |
|------|-------------------------------|---------|------|--------------------------|---------|----------|----------------------------|---------|--------------------|-----------------------------|---------|
| 1020 | Cub Foods                     | 42,600  | C300 | Rita's Italian Ice Cream | 1,113   | B600     | ChiroWay                   | 1,030   | A100               | Mathnasium                  | 1,200   |
| C700 | Cub Liquors                   | 3,844   | C200 | Great Clips              | 1,153   | B200     | Anytime Fitness            | 4,120   | A500               | Duck! (Coming Soon)         | 3,802   |
| C500 | Pawlished Pets Grooming Salon | 1,240   | C100 | Oryza Poke & Ramen       | 1,478   | B100     | Dunn Brothers Coffee Eagan | 1,878   | 1008               | Teresa's Mexican Restaurant | 5,580   |
| C400 | Star Nails                    | 1,200   | B700 | Hope Breakfast Bar       | 3,000   | A200-400 | Minnesota Orthodontics     | 4,245   | Total Square Feet: |                             |         |
|      |                               |         |      |                          |         |          |                            |         | Total              | 77,483                      |         |