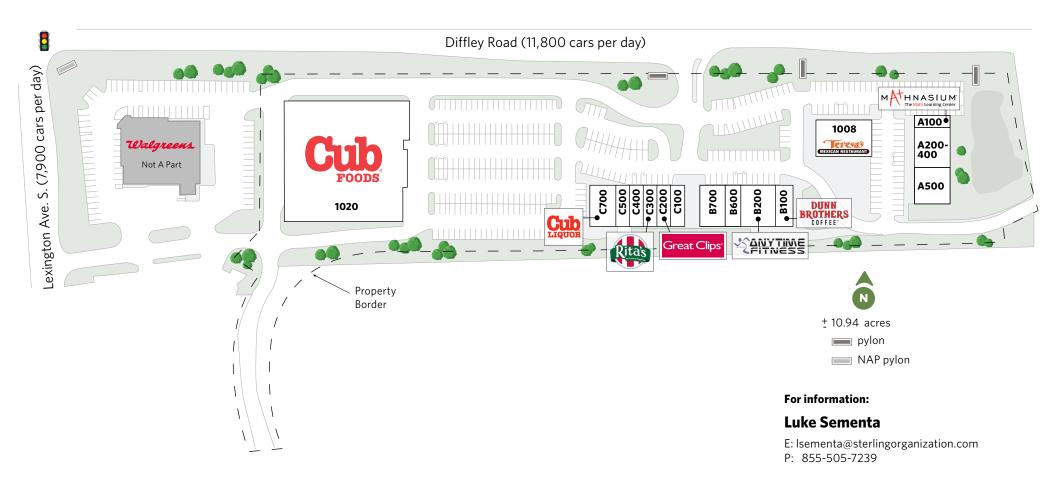

### **DIFFLEY MARKETPLACE**

1004-1020 Diffley Rd., Eagan, MN 55123

| UNIT | TENANT                        | SQ. FT. | UNIT | TENANT                   | SQ. FT. | UNIT     | TENANT                     | SQ. FT. | UNIT               | TENANT                      | SQ. FT. |
|------|-------------------------------|---------|------|--------------------------|---------|----------|----------------------------|---------|--------------------|-----------------------------|---------|
| 1020 | Cub Foods                     | 42,600  | C300 | Rita's Italian Ice Cream | 1,113   | B600     | ChiroWay                   | 1,030   | A100               | Mathnasium                  | 1,200   |
| C700 | Cub Liquors                   | 3,844   | C200 | Great Clips              | 1,153   | B200     | Anytime Fitness            | 4,120   | A500               | Duck! (Coming Soon)         | 3,802   |
| C500 | Pawlished Pets Grooming Salon | 1,240   | C100 | Oryza Poke & Ramen       | 1,478   | B100     | Dunn Brothers Coffee Eagan | 1,878   | 1008               | Teresa's Mexican Restaurant | 5,580   |
| C400 | Star Nails                    | 1,200   | B700 | Hope Breakfast Bar       | 3,000   | A200-400 | Minnesota Orthodontics     | 4,245   | Total Square Feet: |                             |         |
|      |                               |         |      |                          |         |          |                            |         | Total              | 77,483                      |         |

The plan and its contents are furnished for informational purposes only and are intended only as a general description (but not represented, covenanted or warranted). The size and location of the project, the identity or nature of any occupant and all features, matters and other information included herein are subject to change without notice and should not be relied upon by any party. No representation or warranty, express or implied, is made as to the accuracy or reliability of this plan or its contents.