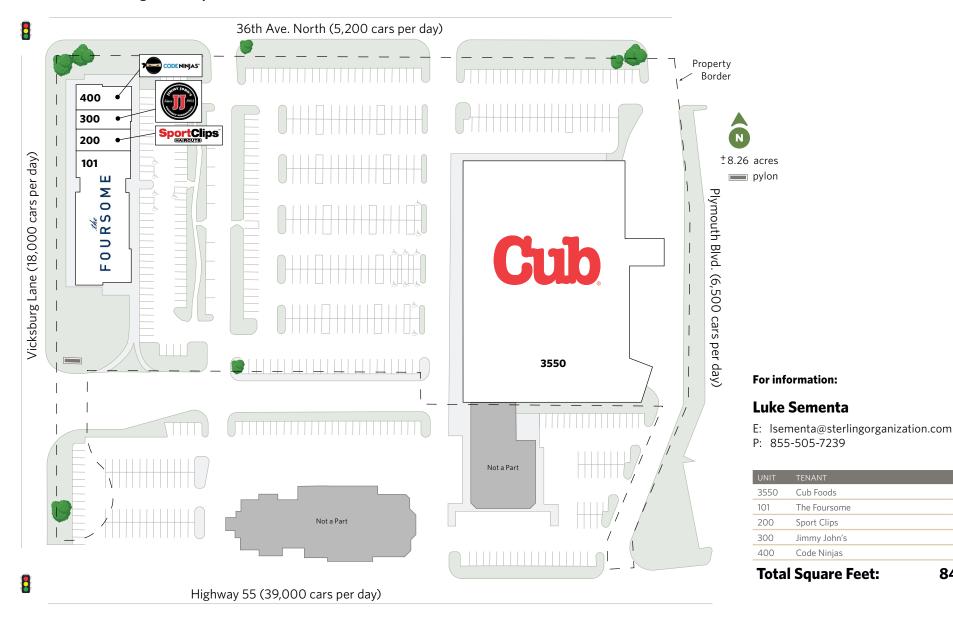

## ☐ MINNEAPOLIS, MN **SHOPS OF PLYMOUTH TOWN CENTER**

3550-3570 Vicksburg Lane, Plymouth, MN 55447

S

E

ORGANIZATION

NG

The plan and its contents are furnished for informational purposes only and are intended only as a general description (but not represented, covenanted or warranted). The size and location of the project, the identity or nature of any occupant and all features, matters and other information included herein are subject to change without notice and should not be relied upon by any party. No representation or warranty, express or implied, is made as to the accuracy or reliability of this plan or its contents.

67,510

11,722

1,400

1,446

1,925

84,003