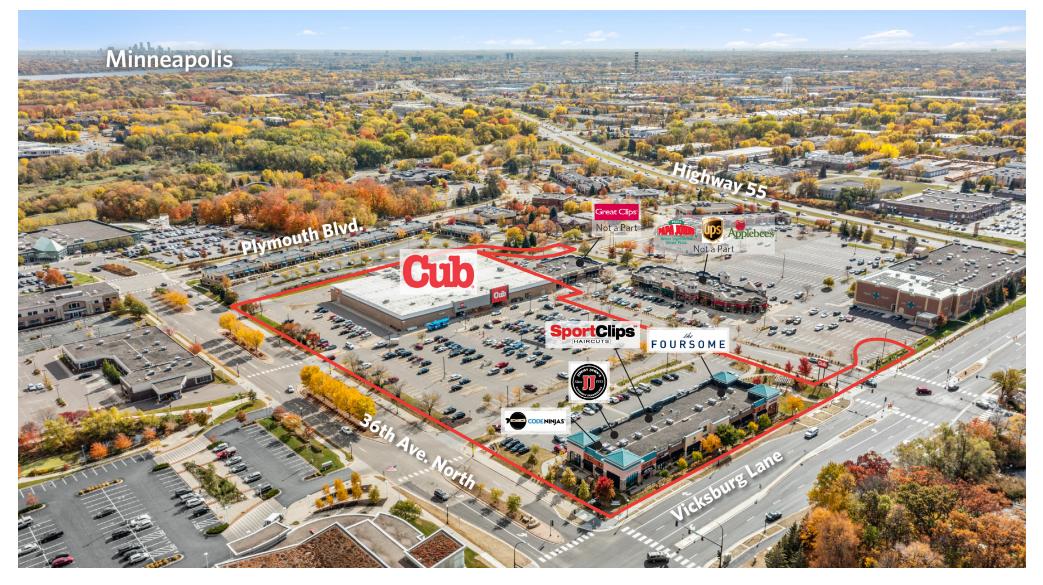

# **SHOPS OF PLYMOUTH TOWN CENTER**

## SHOPS OF PLYMOUTH TOWN CENTER

### ☐ MINNEAPOLIS, MN **SHOPS OF PLYMOUTH TOWN CENTER**

3550-3570 Vicksburg Lane, Plymouth, MN 55447

S

E

ORGANIZATION

NG

The plan and its contents are furnished for informational purposes only and are intended only as a general description (but not represented, covenanted or warranted). The size and location of the project, the identity or nature of any occupant and all features, matters and other information included herein are subject to change without notice and should not be relied upon by any party. No representation or warranty, express or implied, is made as to the accuracy or reliability of this plan or its contents.