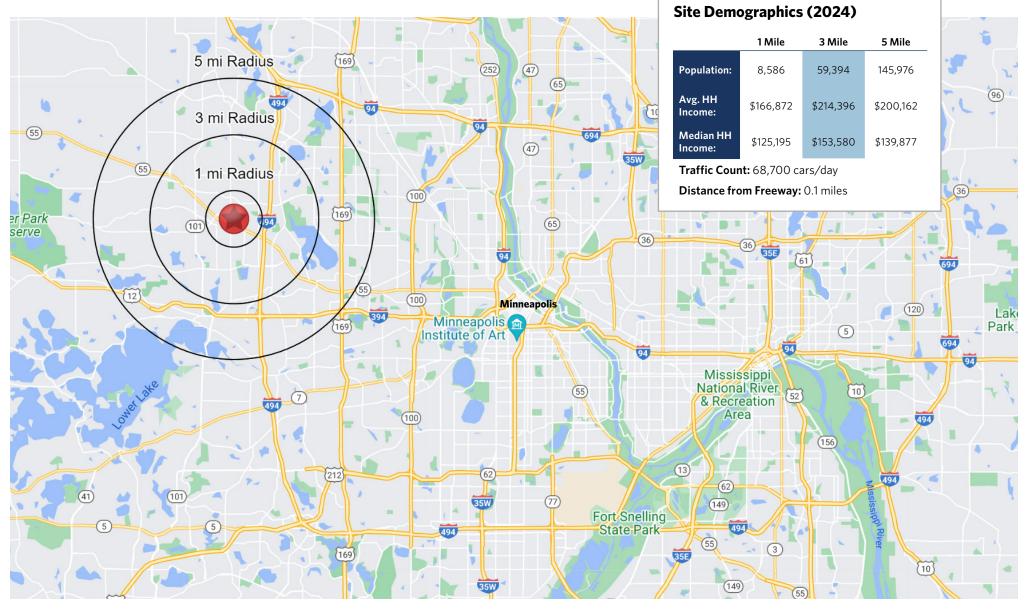

ENTER**





## SHOPS OF PLYMOUTH TOWN CENTER





### ☐ MINNEAPOLIS, MN **SHOPS OF PLYMOUTH TOWN CENTER**

3550-3570 Vicksburg Lane, Plymouth, MN 55447

S

E

ORGANIZATION

NG



The plan and its contents are furnished for informational purposes only and are intended only as a general description (but not represented, covenanted or warranted). The size and location of the project, the identity or nature of any occupant and all features, matters and other information included herein are subject to change without notice and should not be relied upon by any party. No representation or warranty, express or implied, is made as to the accuracy or reliability of this plan or its contents.

67,510

11,722

1,400

1,446

1,925

84,003

#### □ MINNEAPOLIS, MN

## **SHOPS OF PLYMOUTH TOWN CENTER**





### **SHOPS OF PLYMOUTH TOWN CENTER**