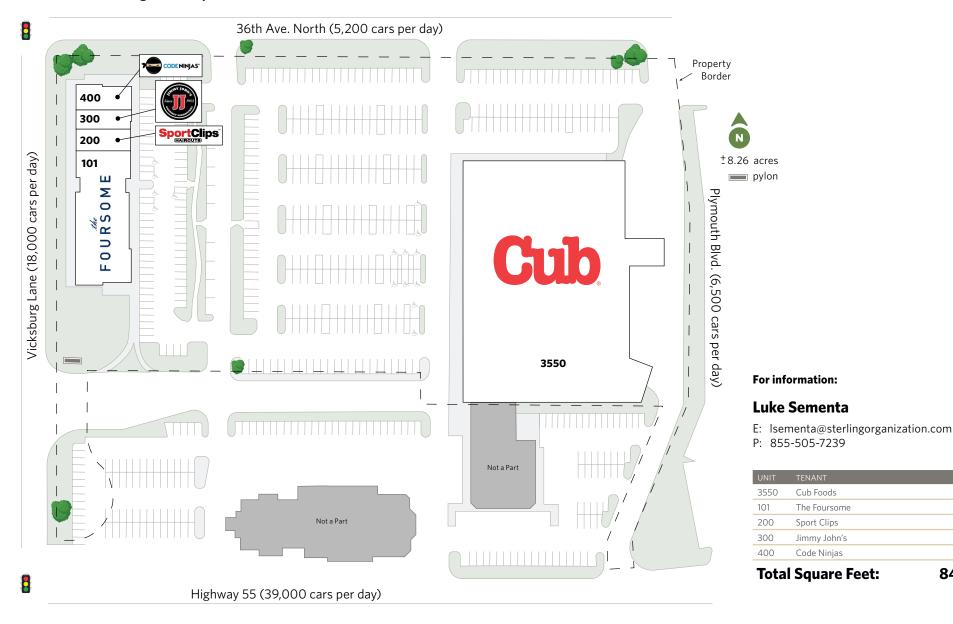

□ MINNEAPOLIS, MN

# **SHOPS OF PLYMOUTH TOWN CENTER**





## SHOPS OF PLYMOUTH TOWN CENTER





### ☐ MINNEAPOLIS, MN **SHOPS OF PLYMOUTH TOWN CENTER**

3550-3570 Vicksburg Lane, Plymouth, MN 55447

S

E

ORGANIZATION

NG



The plan and its contents are furnished for informational purposes only and are intended only as a general description (but not represented, covenanted or warranted). The size and location of the project, the identity or nature of any occupant and all features, matters and other information included herein are subject to change without notice and should not be relied upon by any party. No representation or warranty, express or implied, is made as to the accuracy or reliability of this plan or its contents.

67,510

11,722

1,400

1,446

1,925

84,003

#### □ MINNEAPOLIS, MN

## **SHOPS OF PLYMOUTH TOWN CENTER**





### **SHOPS OF PLYMOUTH TOWN CENTER**