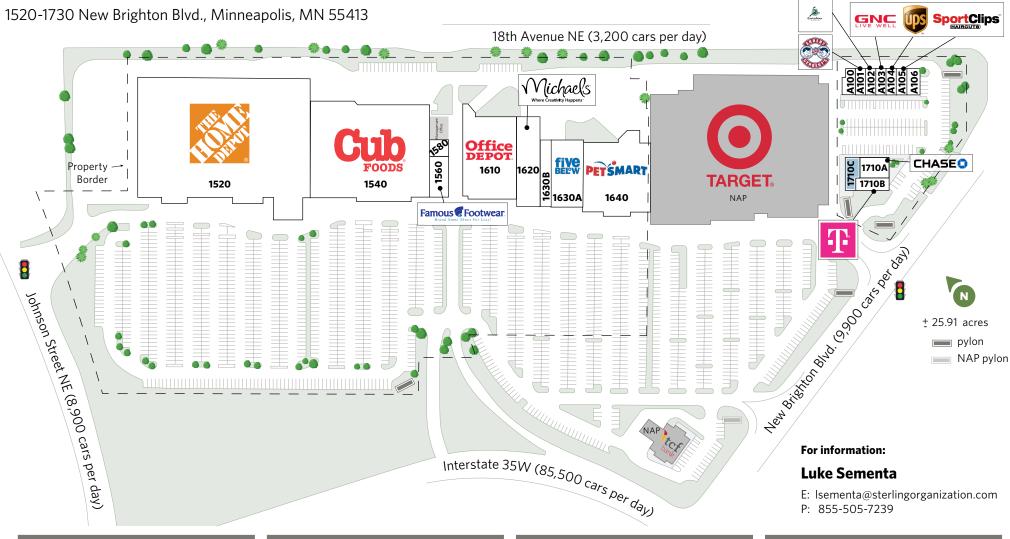

## **QUARRY RETAIL**

| UNIT | TENANT         | SQ. FT. |
|------|----------------|---------|
| A106 | Leeann Chin    | 2,480   |
| A105 | Sport Clips    | 1,240   |
| A104 | The UPS Store  | 1,240   |
| A103 | GNC            | 1,240   |
| A102 | Caribou Coffee | 1,240   |

| UNIT  | TENANT                             | SQ. FT. |
|-------|------------------------------------|---------|
| A101  | Erbert and Gerbert's Sandwich Shop | 1,580   |
| A100  | Listo! Fresh Mexican Grill         | 1,598   |
| 1640  | PetSmart                           | 26,260  |
| 1630A | Five Below                         | 8,923   |
| 1630B | Gophermods                         | 3,186   |

| UNIT  | TENANT                   | SQ. FT. |
|-------|--------------------------|---------|
| 1620  | Michaels                 | 16,494  |
| 1610  | Office Depot             | 23,500  |
| 1540  | Cub Foods                | 64,130  |
| 1520  | Home Depot               | 113,000 |
| 1710A | Chase Bank (Coming Soon) | 3,200   |
|       |                          |         |

| UNIT  | TENANT          | SQ. FT. |
|-------|-----------------|---------|
| 1710B | T-Mobile        | 2,104   |
| 1710C | Available       | 2,269   |
| 1560  | Famous Footwear | 6,000   |
| 1580  | Golden Nails    | 704     |
|       |                 |         |

**Total Square Feet:** 280,388