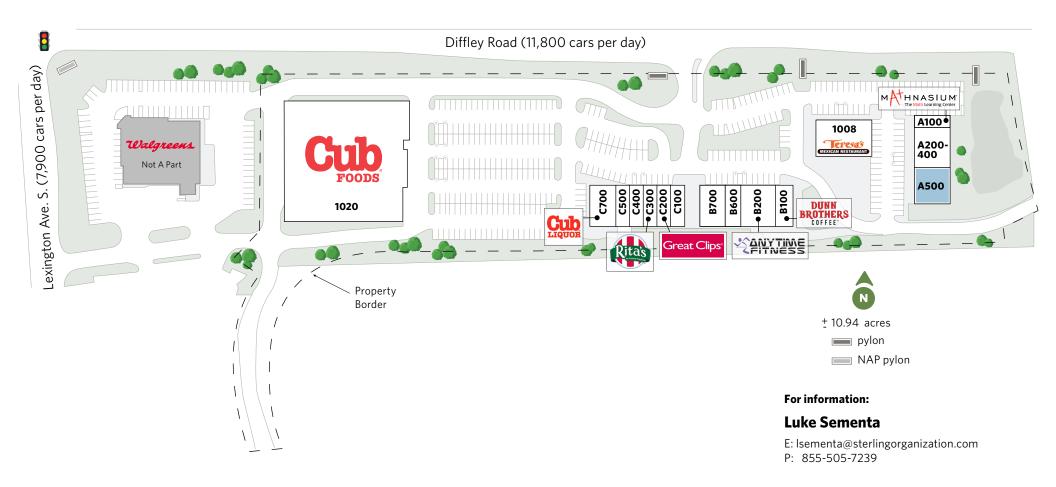

## **DIFFLEY MARKETPLACE**

1004-1020 Diffley Rd., Eagan, MN 55123

| UNIT | TENANT                        | SQ. FT. | UNIT | TENANT                   | SQ. FT. | UNIT     | TENANT                     | SQ. FT. | UNIT               | TENANT                      | SQ. FT. |
|------|-------------------------------|---------|------|--------------------------|---------|----------|----------------------------|---------|--------------------|-----------------------------|---------|
| 1020 | Cub Foods                     | 42,600  | C300 | Rita's Italian Ice Cream | 1,113   | B600     | ChiroWay                   | 1,030   | A100               | Mathnasium                  | 1,200   |
| C700 | Cub Liquors                   | 3,844   | C200 | Great Clips              | 1,153   | B200     | Anytime Fitness            | 4,120   | A500               | Available                   | 3,802   |
| C500 | Pawlished Pets Grooming Salon | 1,240   | C100 | Oryza Poke & Ramen       | 1,478   | B100     | Dunn Brothers Coffee Eagan | 1,878   | 1008               | Teresa's Mexican Restaurant | 5,580   |
| C400 | Star Nails                    | 1,200   | B700 | Hope Breakfast Bar       | 3,000   | A200-400 | Minnesota Orthodontics     | 4,245   | Total Square Feet: |                             |         |
|      |                               |         |      |                          |         |          |                            |         | Total              | 77,483                      |         |