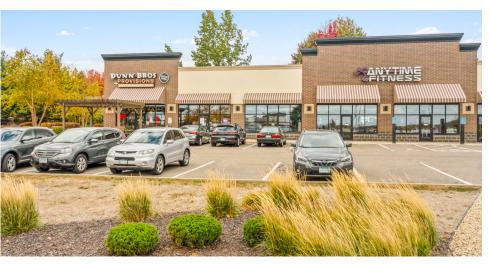

| UNIT     | TENANT                     | SQ. FT. |
|----------|----------------------------|---------|
| B600     | ChiroWay                   | 1,030   |
| B200     | Anytime Fitness            | 4,120   |
| B100     | Dunn Brothers Coffee Eagan | 1,878   |
| A200-400 | Minnesota Orthodontics     | 4,245   |
|          |                            |         |