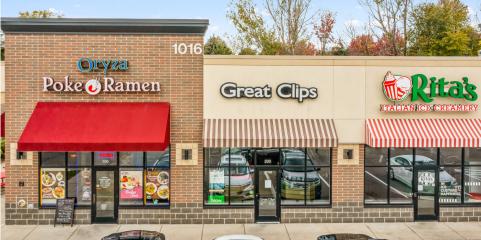

| UNIT | TENANT                   | SQ. FT. |
|------|--------------------------|---------|
| C300 | Rita's Italian Ice Cream | 1,113   |
| C200 | Great Clips              | 1,153   |
| C100 | Oryza Poke & Ramen       | 1,478   |
| B700 | Hope Breakfast Bar       | 3,000   |