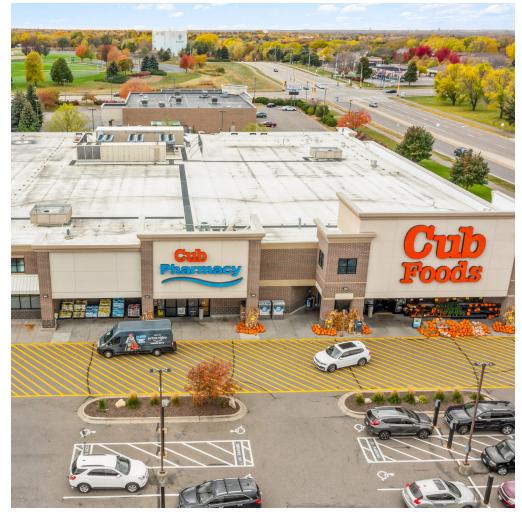

## **DIFFLEY MARKETPLACE**

1004-1020 Diffley Rd., Eagan, MN 55123

E: lsementa@sterlingorganization.com

1004-1020 Diffley Rd., Eagan, MN 55123

| UNIT | TENANT                        | SQ. FT. |
|------|-------------------------------|---------|
| 1020 | Cub Foods                     | 42,600  |
| C700 | Cub Liquors                   | 3,844   |
| C500 | Pawlished Pets Grooming Salon | 1,240   |
| C400 | Star Nails                    | 1,200   |