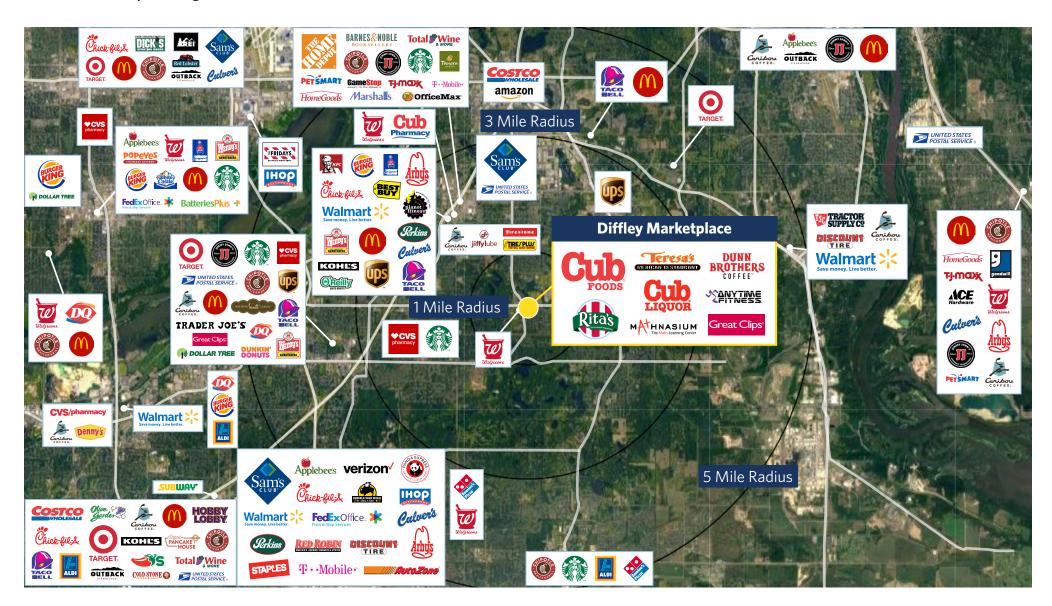

| 1,153   |
| C100 | Oryza Poke & Ramen       | 1,478   |
| B700 | Hope Breakfast Bar       | 3,000   |

| UNIT     | TENANT                     | SQ. FT. |
|----------|----------------------------|---------|
| B600     | ChiroWay                   | 1,030   |
| B200     | Anytime Fitness            | 4,120   |
| B100     | Dunn Brothers Coffee Eagan | 1,878   |
| A200-400 | Minnesota Orthodontics     | 4,245   |
|          |                            |         |

| UNIT | TENANT                      | SQ. FT. |
|------|-----------------------------|---------|
| A100 | Mathnasium                  | 1,200   |
| A500 | Available                   | 3,802   |
| 1008 | Teresa's Mexican Restaurant | 5,580   |

**Total Square Feet:** 77,483







1004-1020 Diffley Rd., Eagan, MN 55123