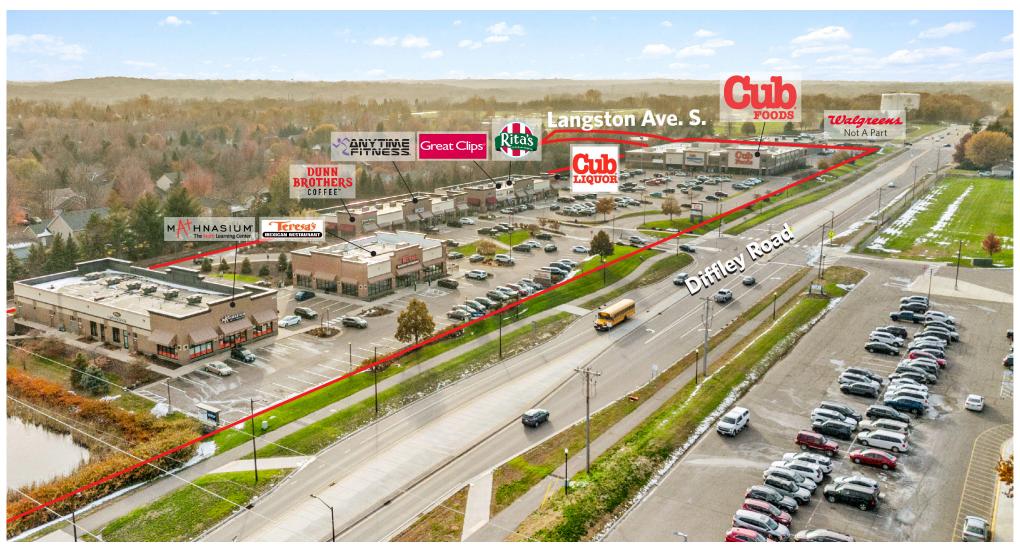

## **DIFFLEY MARKETPLACE**

1004-1020 Diffley Rd., Eagan, MN 55123

E: lsementa@sterlingorganization.com

1004-1020 Diffley Rd., Eagan, MN 55123

| UNIT | TENANT                        | SQ. FT. |
|------|-------------------------------|---------|
| 1020 | Cub Foods                     | 42,600  |
| C700 | Cub Liquors                   | 3,844   |
| C500 | Pawlished Pets Grooming Salon | 1,240   |
| C400 | Star Nails                    | 1,200   |