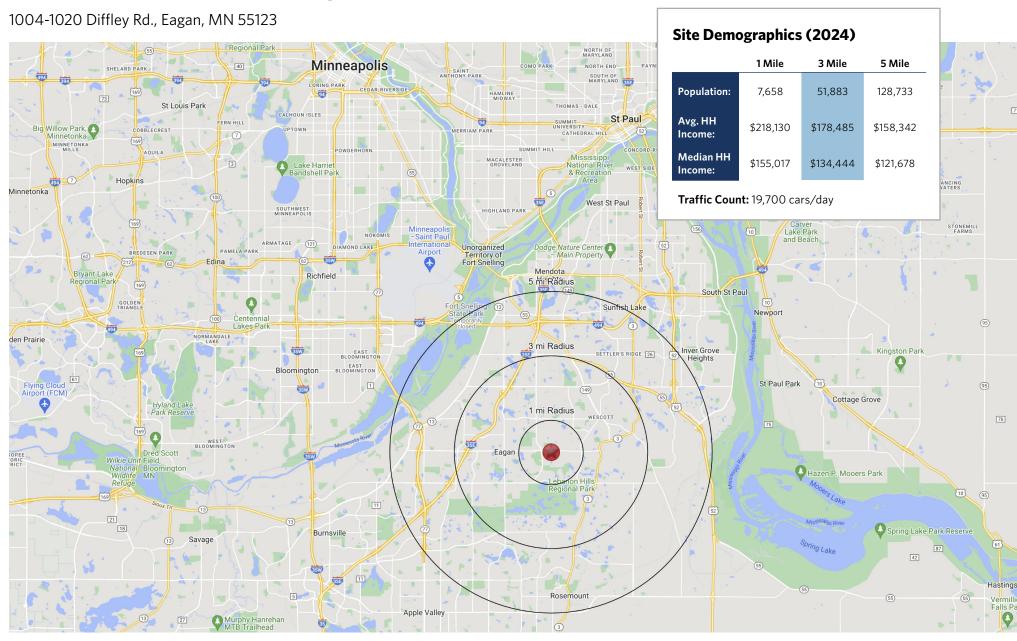

ream | 1,113   |
| C200 | Great Clips              | 1,153   |
| C100 | Oryza Poke & Ramen       | 1,478   |
| B700 | Hope Breakfast Bar       | 3,000   |

| UNIT     | TENANT                     | SQ. FT. |
|----------|----------------------------|---------|
| B600     | ChiroWay                   | 1,030   |
| B200     | Anytime Fitness            | 4,120   |
| B100     | Dunn Brothers Coffee Eagan | 1,878   |
| A200-400 | Minnesota Orthodontics     | 4,245   |
|          |                            |         |

| UNIT | TENANT                      | SQ. FT. |
|------|-----------------------------|---------|
| A100 | Mathnasium                  | 1,200   |
| A500 | Available                   | 3,802   |
| 1008 | Teresa's Mexican Restaurant | 5,580   |

**Total Square Feet:** 77,483







1004-1020 Diffley Rd., Eagan, MN 55123