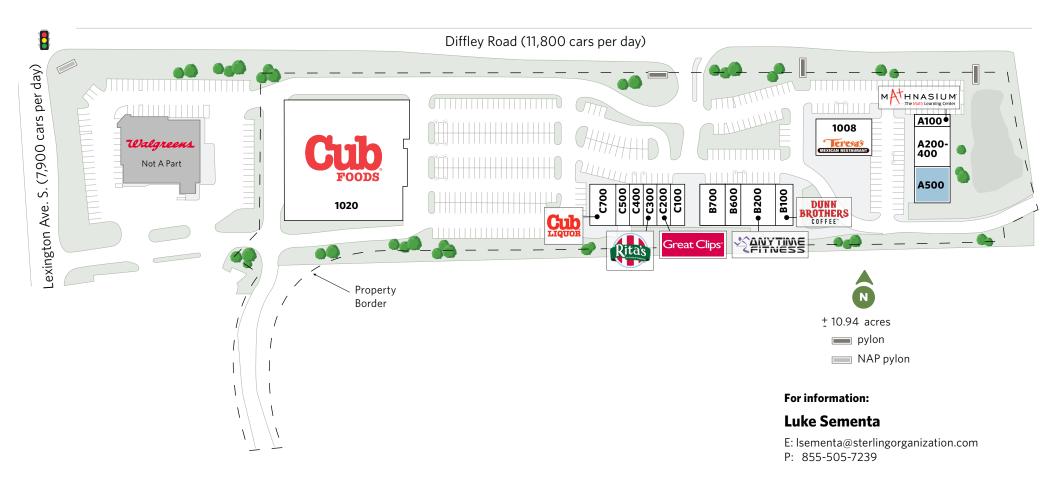

## **DIFFLEY MARKETPLACE**

1004-1020 Diffley Rd., Eagan, MN 55123

E: lsementa@sterlingorganization.com

1004-1020 Diffley Rd., Eagan, MN 55123

| UNIT | TENANT                        | SQ. FT. |
|------|-------------------------------|---------|
| 1020 | Cub Foods                     | 42,600  |
| C700 | Cub Liquors                   | 3,844   |
| C500 | Pawlished Pets Grooming Salon | 1,240   |
| C400 | Star Nails                    | 1,200   |

| UNIT | TENANT                   | SQ. FT. |
|------|--------------------------|---------|
| C300 | Rita's Italian Ice Cream | 1,113   |
| C200 | Great Clips              | 1,153   |
| C100 | Oryza Poke & Ramen       | 1,478   |
| B700 | Hope Breakfast Bar       | 3,000   |

| UNIT     | TENANT                     | SQ. FT. |
|----------|----------------------------|---------|
| B600     | ChiroWay                   | 1,030   |
| B200     | Anytime Fitness            | 4,120   |
| B100     | Dunn Brothers Coffee Eagan | 1,878   |
| A200-400 | Minnesota Orthodontics     | 4,245   |
|          |                            |         |

| UNIT | TENANT                      | SQ. FT. |
|------|-----------------------------|---------|
| A100 | Mathnasium                  | 1,200   |
| A500 | Available                   | 3,802   |
| 1008 | Teresa's Mexican Restaurant | 5,580   |

**Total Square Feet:** 77,483

1004-1020 Diffley Rd., Eagan, MN 55123