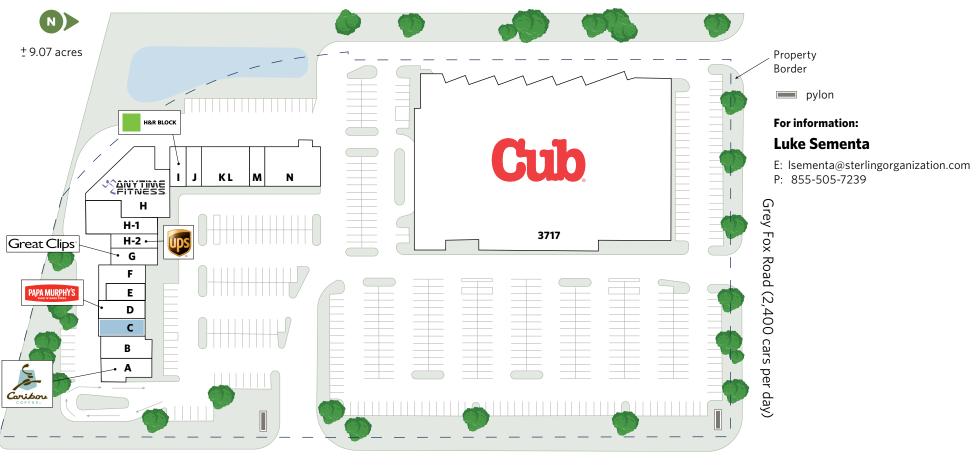

## **SHANNON SQUARE SHOPPES**

3673-3717 Lexington Avenue, Arden Hills, MN 55126

## Lexington Avenue North (12,000 cars per day)

| UNIT | TENANT                  | SQ. FT. |
|------|-------------------------|---------|
| 3717 | Cub Foods               | 68,442  |
| Α    | Caribou Coffee          | 1,680   |
| В    | George's Shoes & Repair | 1,644   |
| С    | Available               | 1,772   |
| D    | Papa Murphy's           | 1,260   |

| UNIT | TENANT                  | SQ. FT. |
|------|-------------------------|---------|
| Е    | Chiroway of Arden Hills | 840     |
| F    | China Express           | 1,500   |
| G    | Great Clips             | 1,200   |
| H-2  | The UPS Store           | 1,200   |
| H-1  | Quick Floors            | 2,953   |

| UNIT | TENANT                                           | SQ. FT. |
|------|--------------------------------------------------|---------|
| Н    | Anytime Fitness                                  | 5,647   |
| 1    | H&R Block                                        | 1,000   |
| J    | Nails 3000                                       | 1,000   |
| KL   | Namaste India Grill & Brewhouse<br>(Coming Soon) | 3,000   |

| TEN | ΔΝ |
|-----|----|
|     |    |
|     |    |
|     |    |
|     |    |
|     |    |

| UNIT | TENANT         | SQ. FT. |
|------|----------------|---------|
| М    | Clean 'N Press | 1,000   |
| N    | Davanni's      | 3,500   |

**Total Square Feet:** 97,638