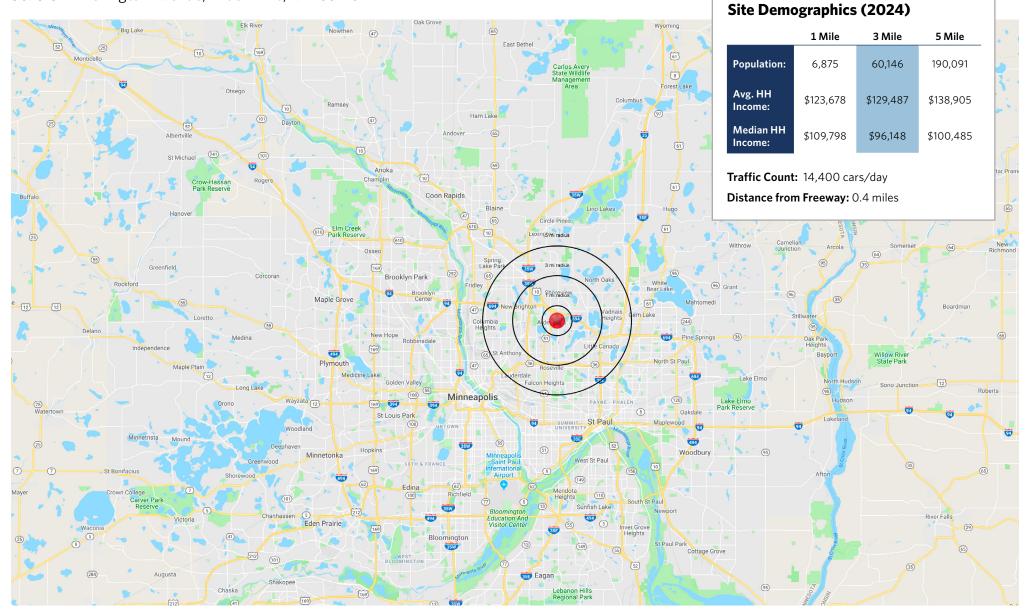

### **SHANNON SQUARE SHOPPES**

3673-3717 Lexington Avenue, Arden Hills, MN 55126