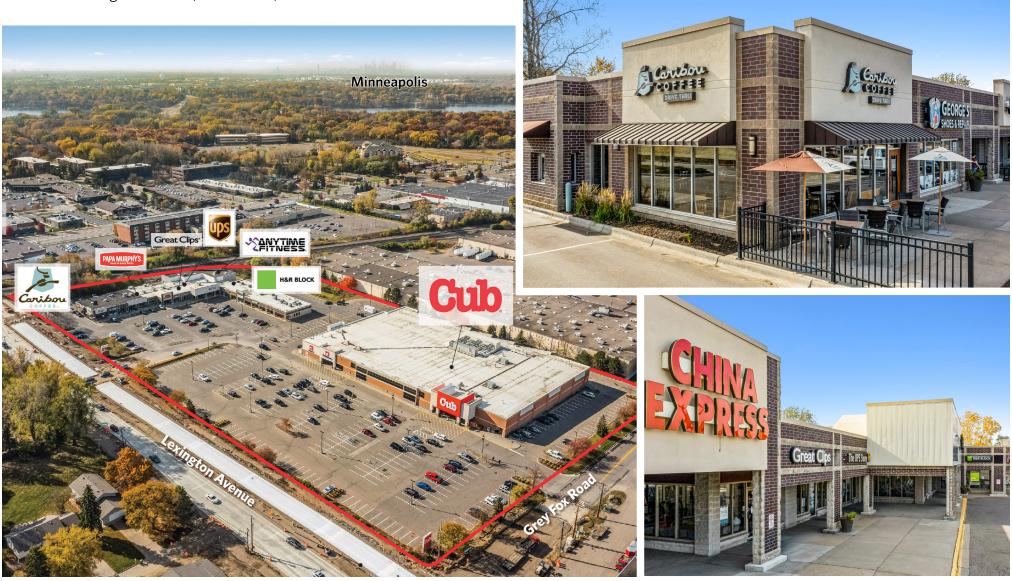

### **SHANNON SQUARE SHOPPES**

3673-3717 Lexington Avenue, Arden Hills, MN 55126

#### Lexington Avenue North (12,000 cars per day)

| UNIT | TENANT                  | SQ. FT. | UNIT | TENANT                  | SQ. FT. | UNIT | TENANT                          | SQ. FT. | UNIT |     |
|------|-------------------------|---------|------|-------------------------|---------|------|---------------------------------|---------|------|-----|
| 3717 | Cub Foods               | 68,442  | Е    | Chiroway of Arden Hills | 840     | Н    | Anytime Fitness                 | 5,647   | М    |     |
| А    | Caribou Coffee          | 1,680   | F    | China Express           | 1,500   | I    | H&R Block                       | 1,000   | Ν    |     |
| В    | George's Shoes & Repair | 1,644   | G    | Great Clips             | 1,200   | J    | Nails 3000                      | 1,000   | Tot  | tal |
| c    | Available               | 1,772   | H-2  | The UPS Store           | 1,200   | KL   | Namaste India Grill & Brewhouse | 3,000   |      |     |
| D    | Papa Murphy's           | 1,260   | H-1  | Quick Floors            | 2,953   |      | (Coming Soon)                   | 5,000   |      |     |