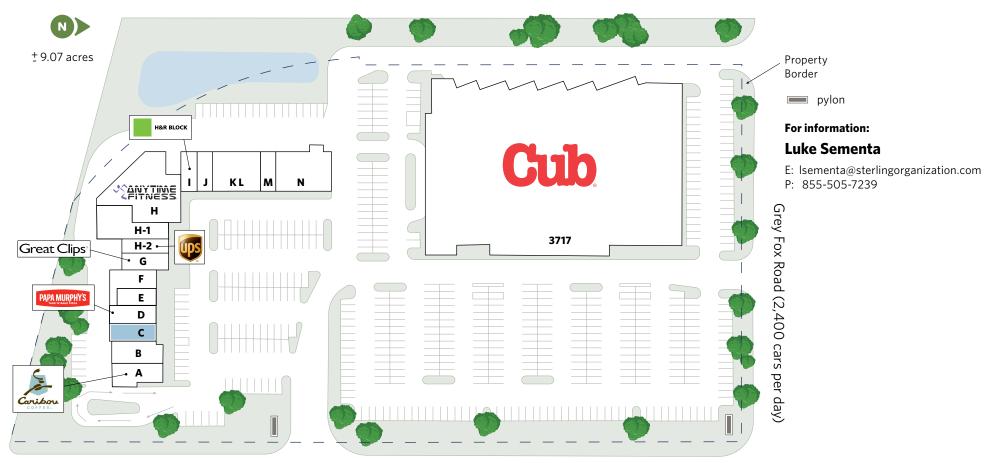

#### Lexington Avenue North (12,000 cars per day)

| UNIT | TENANT                  | SQ. FT. | UNIT | TENANT                  | SQ. FT. | UNIT | TENANT                          | SQ. FT. | UNIT |     |
|------|-------------------------|---------|------|-------------------------|---------|------|---------------------------------|---------|------|-----|
| 3717 | Cub Foods               | 68,442  | Е    | Chiroway of Arden Hills | 840     | Н    | Anytime Fitness                 | 5,647   | М    |     |
| А    | Caribou Coffee          | 1,680   | F    | China Express           | 1,500   | I    | H&R Block                       | 1,000   | Ν    |     |
| В    | George's Shoes & Repair | 1,644   | G    | Great Clips             | 1,200   | J    | Nails 3000                      | 1,000   | Tot  | tal |
| c    | Available               | 1,772   | H-2  | The UPS Store           | 1,200   | KL   | Namaste India Grill & Brewhouse | 3,000   |      |     |
| D    | Papa Murphy's           | 1,260   | H-1  | Quick Floors            | 2,953   |      | (Coming Soon)                   | 5,000   |      |     |

| Tota | al Square Feet: | 97,638  |
|------|-----------------|---------|
| Ν    | Davanni's       | 3,500   |
| М    | Clean 'N Press  | 1,000   |
| UNIT | TENANT          | SQ. FT. |
|      |                 |         |

8

The plan and its contents are furnished for informational purposes only and are intended only as a general description (but not represented, covenanted or warranted). The size and location of the project, the identity or nature of any occupant and all features, matters and other information included herein are subject to change without notice and should not be relied upon by any party. No representation or warranty, express or implied, is made as to the accuracy or reliability of this plan or its contents.