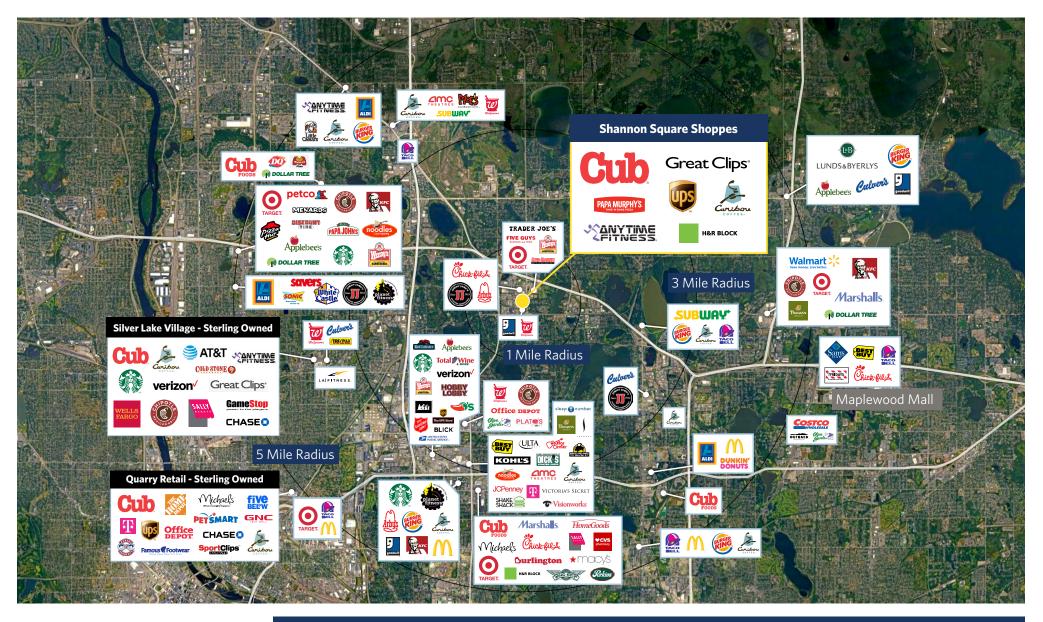

### **SHANNON SQUARE SHOPPES**

### **SHANNON SQUARE SHOPPES**

3673-3717 Lexington Avenue, Arden Hills, MN 55126