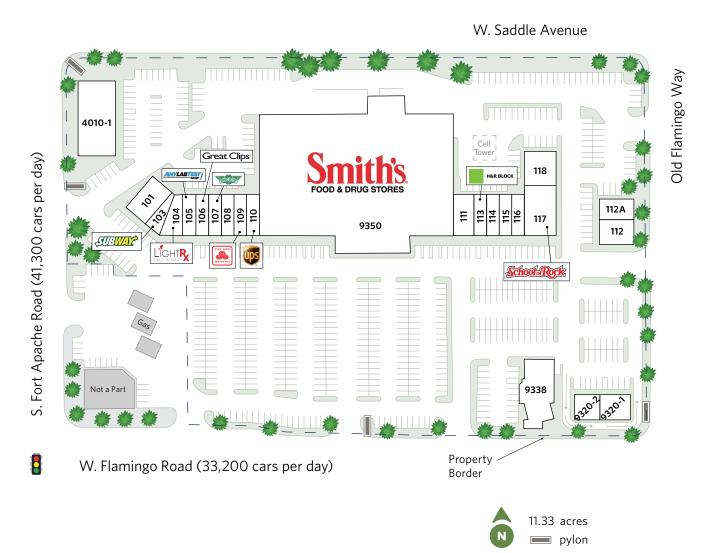

## SOUTH SUMMERLIN MARKETPLACE

9320-9360 W. Flamingo Road, Las Vegas, NV 89147

## Ivan Aguilera

E: iaguilera@sterlingorganization.com P: 855-647-0738

One Nevada Credit Union 9320-1 1,992 9320-2 Empanada Factory 1,560 101 Ta'Chingon Flavors of Mexico 2,578 103 Subway 1,095 104 Light Rx 1,619 105 Any Lab Test Now 1,307 106 Great Clips 1,307 107 Wingstop 1,307 108 Super Cleaners 1,307 109 State Farm Insurance 1,307 110 The UPS Store 1,307 111 2,047 KoBe Sushi Bar 112 Sienna Hills Dental 2,630 112 A Galla Chiropractic 1,317 H&R Block 113 1,307 1,307 114 China A Go Go 1,307 115 Paradise Nails & Spa 116 No. 1 Boba Tea 1,307 117 School of Rock 4,000 118 Nevada Fitness 2,767 9338 4,856 Shuck's Tavern 9350 Smith's 62,000 4010-1 Envogue Salon 7,200 **Total Square Feet:** 108,731