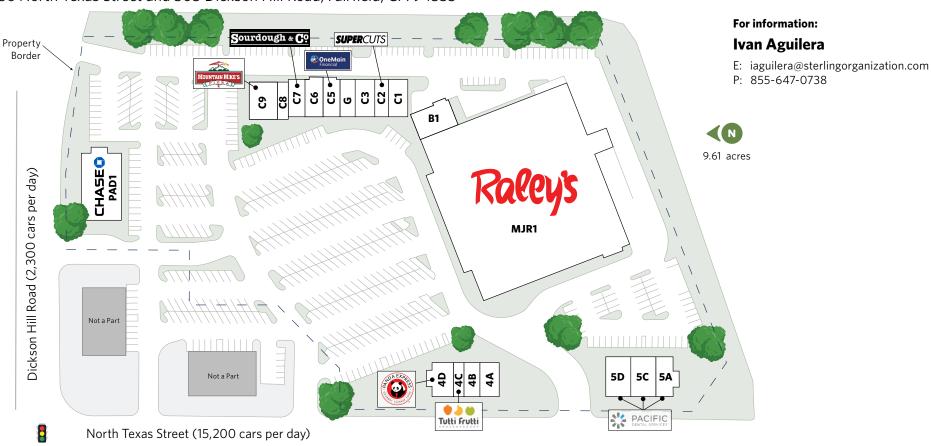

## **PARADISE VALLEY PLAZA**

3330-3336 North Texas Street and 305 Dickson Hill Road, Fairfield, CA 94533

## Dwight D. Eisenhower Hwy. I-80 (193,700 cars per day)

| UNIT | TENANT                  | SQ. FT. |
|------|-------------------------|---------|
| 4A   | Totto Ramen & Sushi Bar | 1,400   |
| 4B   | Favela's Taqueria       | 1,200   |
| 4C   | Tutti Frutti            | 900     |
| 4D   | Panda Express           | 1,500   |
| 5A   | Pacific Dental          | 1,784   |
| 5C   | Pacific Dental          | 2,886   |

| UNIT | TENANT                    | SQ. FT. |
|------|---------------------------|---------|
| 5D   | Pacific Dental            | 1,330   |
| B1   | Fevas Brazilian Jiu Jitsu | 2,400   |
| C1   | Maru Korean Bistro        | 1,375   |
| C2   | Supercuts                 | 1,074   |
| C3   | Hans Cleaners             | 1,800   |
| C5   | OneMain Financial         | 1,650   |

| TENANT                                 | SQ. FT.                                                                                                |
|----------------------------------------|--------------------------------------------------------------------------------------------------------|
| Miracle Math Coaching                  | 1,513                                                                                                  |
| Sourdough & Company                    | 1,204                                                                                                  |
| Perfect Touch Nail Salon               | 825                                                                                                    |
| Mountain Mike's Pizza<br>(Coming Soon) | 2,435                                                                                                  |
| Teriyaki House                         | 1,040                                                                                                  |
|                                        | Miracle Math Coaching Sourdough & Company Perfect Touch Nail Salon Mountain Mike's Pizza (Coming Soon) |

| UNIT | TENANT     | SQ. FT. |
|------|------------|---------|
| MJR1 | Raley's    | 63,125  |
| PAD1 | Chase Bank | 6,000   |

**Total Square Feet:** 95,441