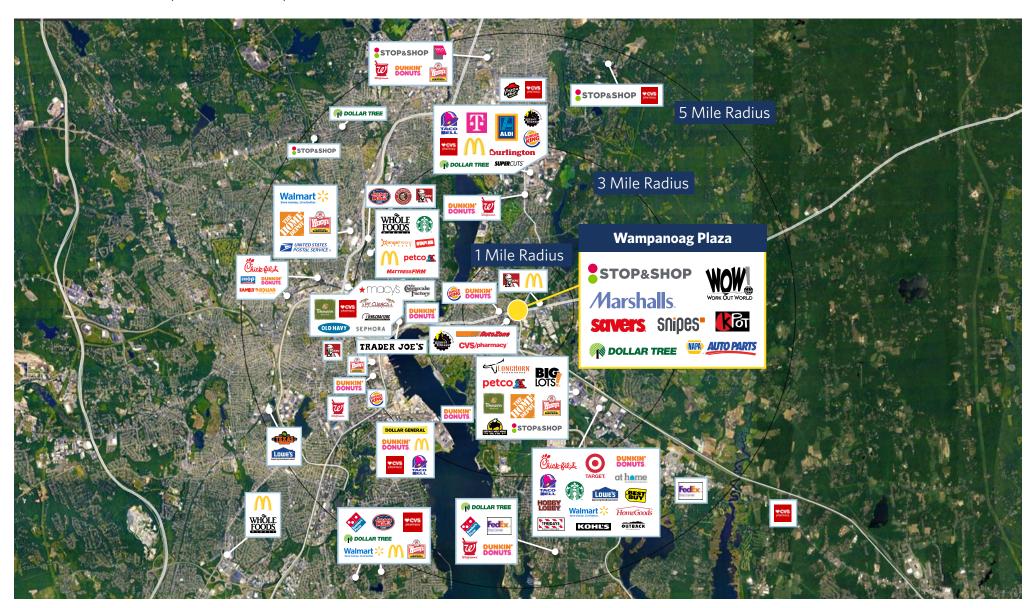

### **WAMPANOAG PLAZA**

1925 Pawtucket Avenue, East Providence, RI 02914 Site Demographics (2024) Cumberland North Attleborough 1 Mile 3 Mile 5 Mile (105) (140) Plympton 104 (58) Attleboro [44] Population: 11,787 90,607 342,527 (146) (126) Smithfield 28) (123) Lincoln Avg. HH (44) 5 mi radius (118) \$107,444 \$130,397 \$101,736 Taunton Income: 116 295 Middleborough (18) (140) Pawtuckmi radius 104 Median HH 79) (44) \$77,279 \$95,499 \$77,003 (118) (44) Income: Rocky Gutter Wildlife North Rehoboth Berkley Traffic Count: 30,900 cars/day Myricks Johnston **Distance from Freeway:** 0.6 miles (58) (140) 118 Freetown-Fall SAGAMORE (138) River State (18) (105) 12 **25** (103A) Freetown Sandwich 37 95 Swansea (105) (18) SE Mass Warren 103 Hillsgrove (117A) Acushnet Lippitt 6 24 116 140 130 West Warwick Fall River Apponaug Warwick 117 Marion RHODE ISLAND (401) Mattapoisett 138) Mashpee 24) 24 6 New Bedford East 28) Tiverton Prudence E ISLAND (2) Island Mashpee National 403 (88) Exeter 102 WICKFORD Westport 114 138 North Bay National Estuarine 4 Kingstown (138) Middletown (138A) (214) Little Compton Naushon 108 Island Oak Bluffs