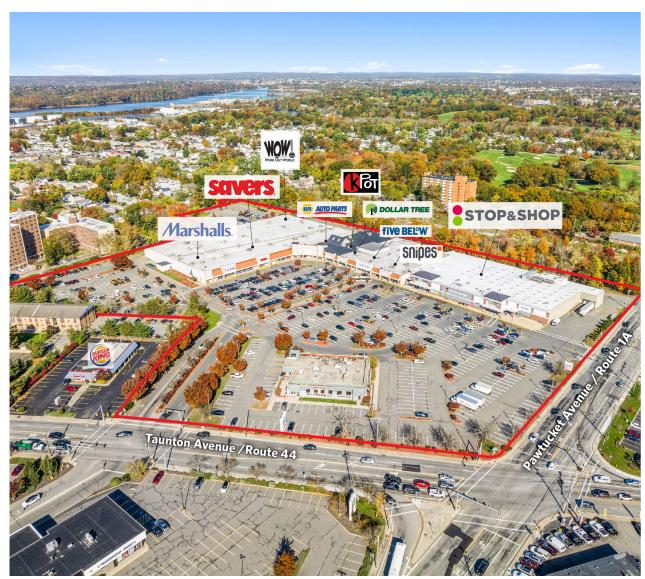

# **WAMPANOAG PLAZA**

1925 Pawtucket Avenue, East Providence, RI 02914

For information:

## **WAMPANOAG PLAZA**

1925 Pawtucket Avenue, East Providence, RI 02914

| UNIT  | TENANT                    | SQ. FT. |
|-------|---------------------------|---------|
| 01    | Stop & Shop               | 65,000  |
| 02    | Snipes                    | 10,320  |
| 04A   | Five Below                | 9,945   |
| 06    | Dollar Tree               | 10,410  |
| 07B   | KPOT Korean BBQ & Hot Pot | 12,573  |
| 07-08 | NAPA Auto Parts           | 24,025  |
| 12A   | Work Out World            | 19,197  |
| 12    | Savers                    | 36,814  |
| 13    | Marshalls                 | 30,000  |
| 15    | Davenport's Bar and Grill | 8,356   |
|       |                           |         |