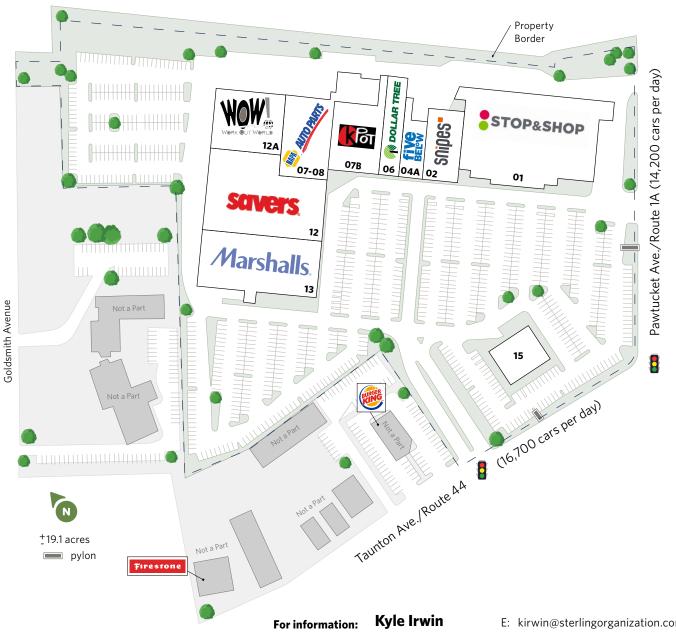

## **WAMPANOAG PLAZA**

1925 Pawtucket Avenue, East Providence, RI 02914

| UNIT  | TENANT                    | SQ. FT. |
|-------|---------------------------|---------|
| 01    | Stop & Shop               | 65,000  |
| 02    | Snipes                    | 10,320  |
| 04A   | Five Below                | 9,945   |
| 06    | Dollar Tree               | 10,410  |
| 07B   | KPOT Korean BBQ & Hot Pot | 12,573  |
| 07-08 | NAPA Auto Parts           | 24,025  |
| 12A   | Work Out World            | 19,197  |
| 12    | Savers                    | 36,814  |
| 13    | Marshalls                 | 30,000  |
| 15    | Davenport's Bar and Grill | 8,356   |
|       |                           |         |

**Total Square Feet:** 226,640

E: kirwin@sterlingorganization.com

P: 855-384-6474

The plan and its contents are furnished for informational purposes only and are intended only as a general description (but not represented, covenanted or warranted). The size and location of the project, the identity or nature of any occupant and all features, matters and other information included herein are subject to change without notice and should not be relied upon by any party. No representation or warranty, express or implied, is made as to the accuracy or reliability of this plan or its contents.