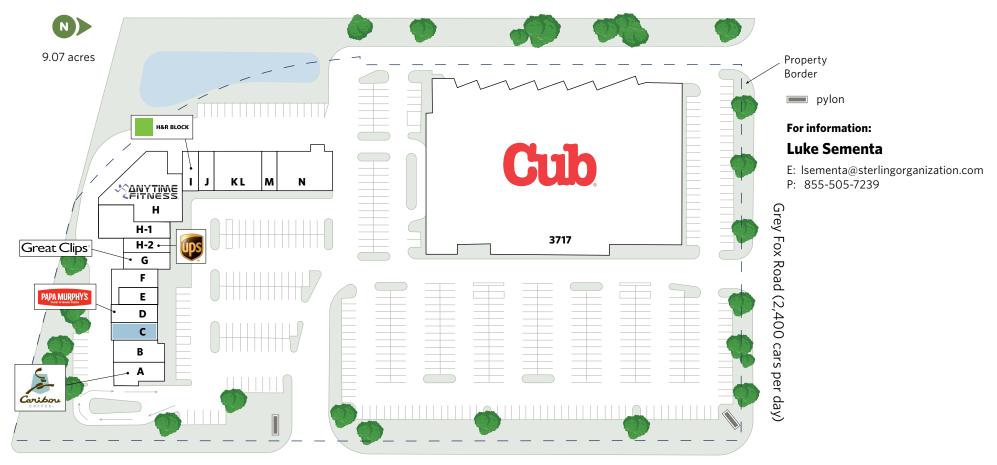

## **SHANNON SQUARE SHOPPES**

3673-3717 Lexington Avenue, Arden Hills, MN 55126

## Lexington Avenue North (12,000 cars per day)

| UNIT | TENANT                  | SQ. FT. |
|------|-------------------------|---------|
| 3717 | Cub Foods               | 68,442  |
| А    | Caribou Coffee          | 1,680   |
| В    | George's Shoes & Repair | 1,644   |
| c    | Available               | 1,772   |
| D    | Papa Murphy's           | 1,260   |
|      |                         |         |

| UNIT | TENANT                                   | SQ. FT. |
|------|------------------------------------------|---------|
| E    | Chiroway of Arden Hills<br>(Coming Soon) | 840     |
| F    | China Express                            | 1,500   |
| G    | Great Clips                              | 1,200   |
| H-2  | The UPS Store                            | 1,200   |

| UNIT | TENANT          | SQ. FT. |
|------|-----------------|---------|
| H-1  | Quick Floors    | 2,953   |
| Н    | Anytime Fitness | 5,647   |
| I    | H&R Block       | 1,000   |
| J    | Nails 3000      | 1,000   |
|      |                 |         |

## Namaste India Grill & Brewhouse (Coming Soon) Clean 'N Press Davanni's

ΚL

Μ

Ν

3,500 **Total Square Feet:** 97,638

The plan and its contents are furnished for informational purposes only and are intended only as a general description (but not represented, covenanted or warranted). The size and location of the project, the identity or nature of any occupant and all features, matters and other information included herein are subject to change without notice and should not be relied upon by any party. No representation or warranty, express or implied, is made as to the accuracy or reliability of this plan or its contents.

3.000

1,000