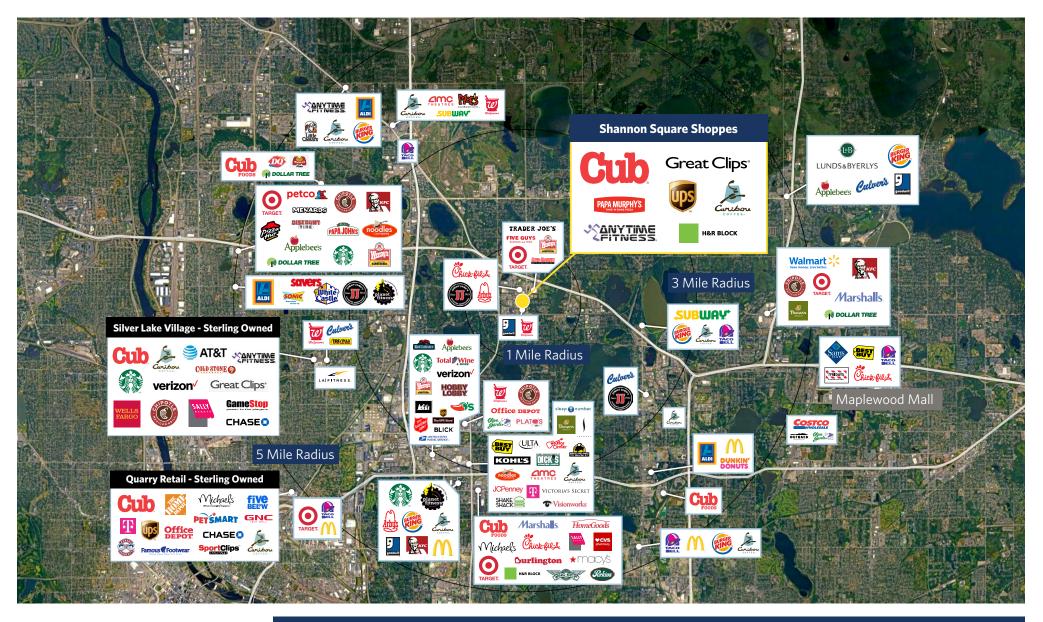

### **SHANNON SQUARE SHOPPES**

### **SHANNON SQUARE SHOPPES**

3673-3717 Lexington Avenue, Arden Hills, MN 55126