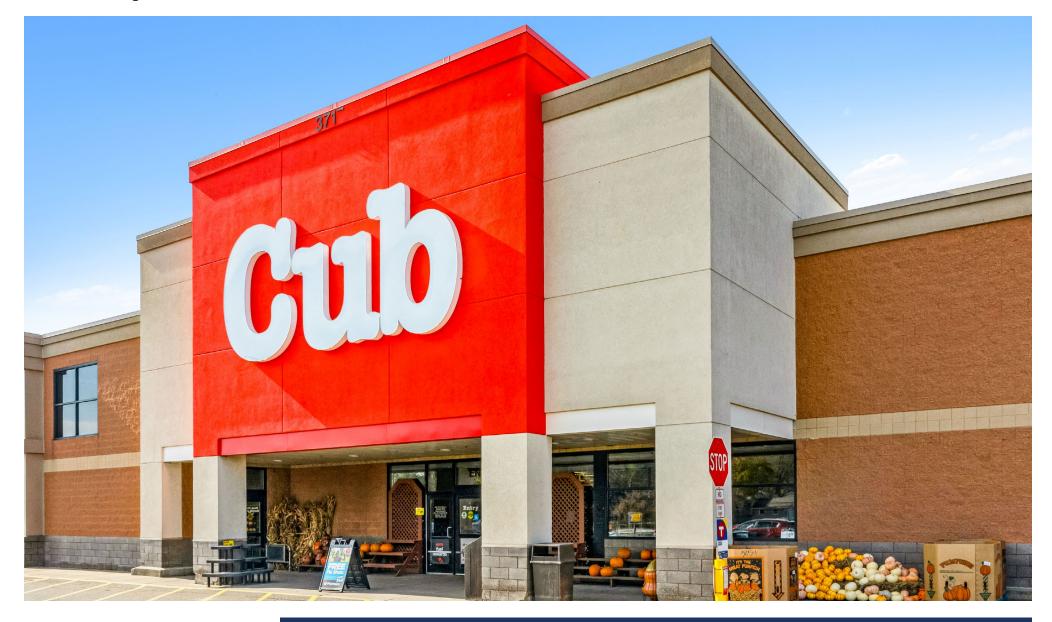

#### Lexington Avenue North (12,000 cars per day)

| UNIT | TENANT                  | SQ. FT. |
|------|-------------------------|---------|
| 3717 | Cub Foods               | 68,442  |
| А    | Caribou Coffee          | 1,680   |
| В    | George's Shoes & Repair | 1,644   |
| c    | Available               | 1,772   |
| D    | Papa Murphy's           | 1,260   |
|      |                         |         |