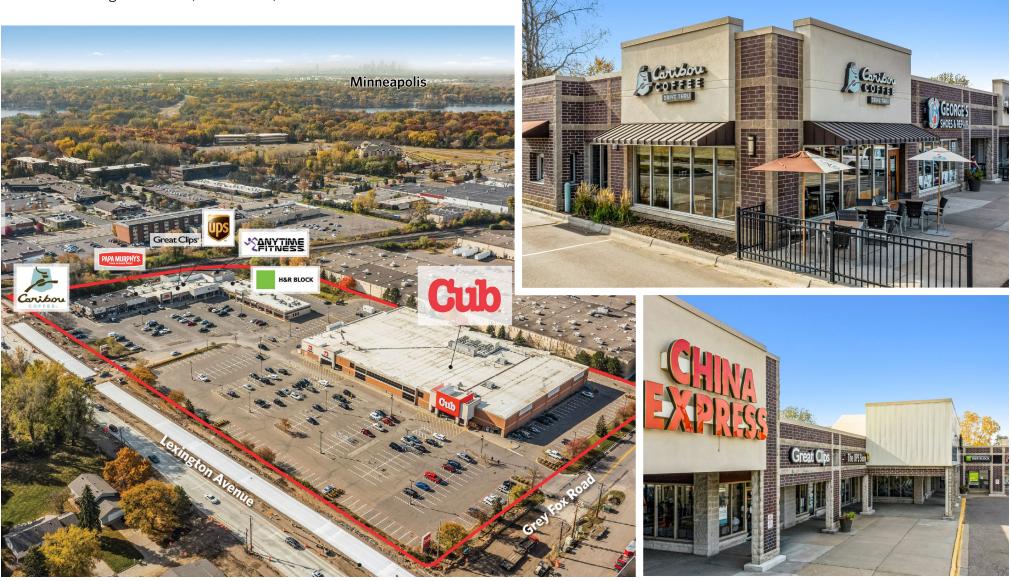

### **SHANNON SQUARE SHOPPES**

3673-3717 Lexington Avenue, Arden Hills, MN 55126

#### Lexington Avenue North (12,000 cars per day)

| UNIT | TENANT                  | SQ. FT. |
|------|-------------------------|---------|
| 3717 | Cub Foods               | 68,442  |
| А    | Caribou Coffee          | 1,680   |
| В    | George's Shoes & Repair | 1,644   |
| c    | Available               | 1,772   |
| D    | Papa Murphy's           | 1,260   |
|      |                         |         |

| UNIT | TENANT                                   | SQ. FT. |
|------|------------------------------------------|---------|
| E    | Chiroway of Arden Hills<br>(Coming Soon) | 840     |
| F    | China Express                            | 1,500   |
| G    | Great Clips                              | 1,200   |
| H-2  | The UPS Store                            | 1,200   |

| UNIT | TENANT          | SQ. FT. |
|------|-----------------|---------|
| H-1  | Quick Floors    | 2,953   |
| Н    | Anytime Fitness | 5,647   |
| I    | H&R Block       | 1,000   |
| J    | Nails 3000      | 1,000   |
|      |                 |         |

#### Namaste India Grill & Brewhouse (Coming Soon) Clean 'N Press Davanni's

ΚL

Μ

Ν

3,500 **Total Square Feet:** 97,638

The plan and its contents are furnished for informational purposes only and are intended only as a general description (but not represented, covenanted or warranted). The size and location of the project, the identity or nature of any occupant and all features, matters and other information included herein are subject to change without notice and should not be relied upon by any party. No representation or warranty, express or implied, is made as to the accuracy or reliability of this plan or its contents.