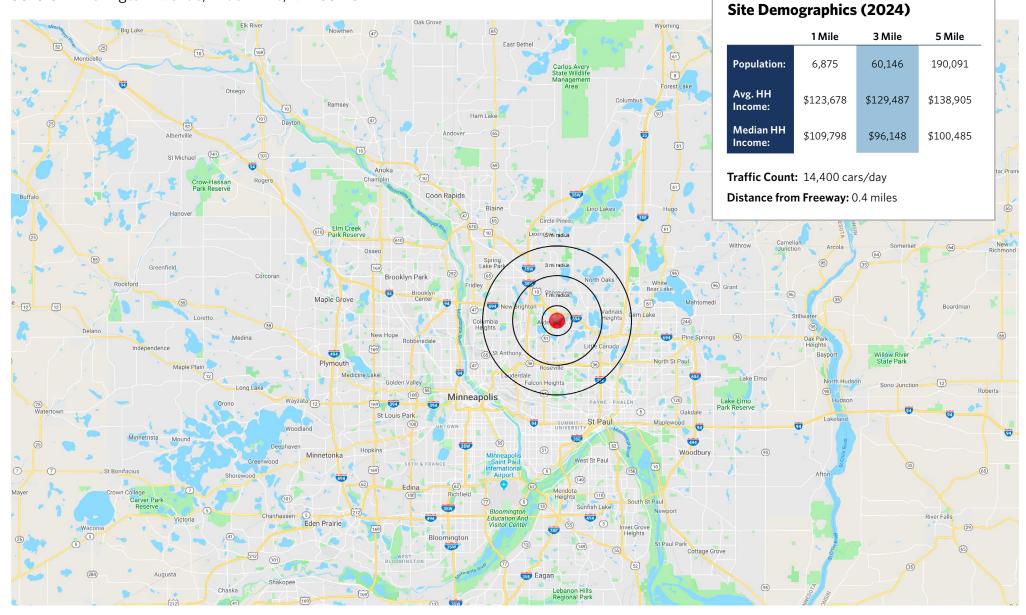

|
| I    | H&R Block       | 1,000   |
| J    | Nails 3000      | 1,000   |
|      |                 |         |

#### Namaste India Grill & Brewhouse (Coming Soon) Clean 'N Press Davanni's

ΚL

Μ

Ν

3,500 **Total Square Feet:** 97,638



The plan and its contents are furnished for informational purposes only and are intended only as a general description (but not represented, covenanted or warranted). The size and location of the project, the identity or nature of any occupant and all features, matters and other information included herein are subject to change without notice and should not be relied upon by any party. No representation or warranty, express or implied, is made as to the accuracy or reliability of this plan or its contents.

3.000

1,000

### **SHANNON SQUARE SHOPPES**





## **SHANNON SQUARE SHOPPES**