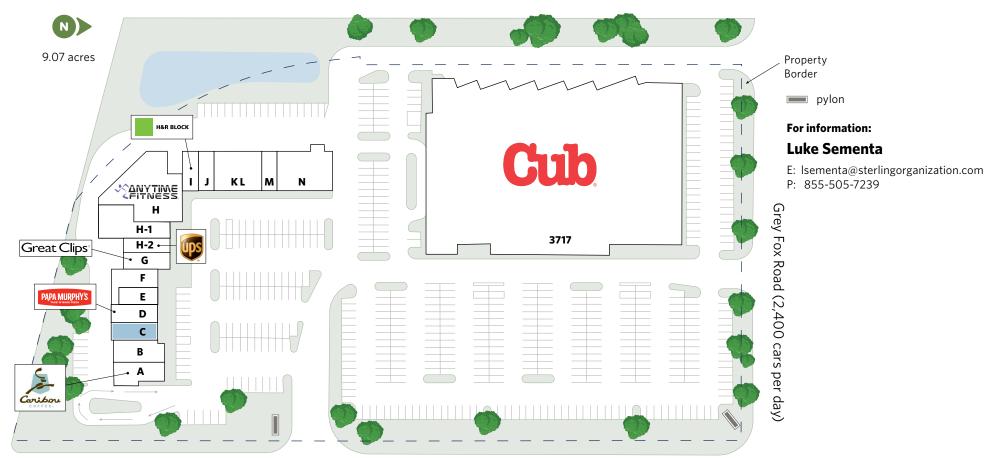

### **SHANNON SQUARE SHOPPES**

3673-3717 Lexington Avenue, Arden Hills, MN 55126

#### Lexington Avenue North (12,000 cars per day)

| UNIT | TENANT                  | SQ. FT. |
|------|-------------------------|---------|
| 3717 | Cub Foods               | 68,442  |
| А    | Caribou Coffee          | 1,680   |
| В    | George's Shoes & Repair | 1,644   |
| c    | Available               | 1,772   |
| D    | Papa Murphy's           | 1,260   |
|      |                         |         |

| UNIT | TENANT                                   | SQ. FT. |
|------|------------------------------------------|---------|
| E    | Chiroway of Arden Hills<br>(Coming Soon) | 840     |
| F    | China Express                            | 1,500   |
| G    | Great Clips                              | 1,200   |
| H-2  | The UPS Store                            | 1,200   |

| UNIT | TENANT          | SQ. FT. |
|------|-----------------|---------|
| H-1  | Quick Floors    | 2,953   |
| Н    | Anytime Fitness | 5,647   |
| I    | H&R Block       | 1,000   |
| J    | Nails 3000      | 1,000   |
|      |                 |         |

#### Namaste India Grill & Brewhouse (Coming Soon) Clean 'N Press Davanni's

ΚL

Μ

Ν

3,500 **Total Square Feet:** 97,638

The plan and its contents are furnished for informational purposes only and are intended only as a general description (but not represented, covenanted or warranted). The size and location of the project, the identity or nature of any occupant and all features, matters and other information included herein are subject to change without notice and should not be relied upon by any party. No representation or warranty, express or implied, is made as to the accuracy or reliability of this plan or its contents.

3.000

1,000