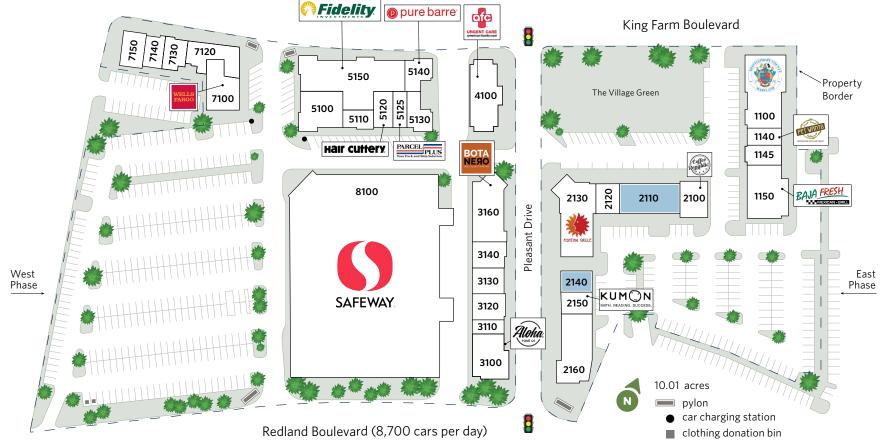

## **Kyle Irwin**

**Total Square Feet:** 

E: kirwin@sterlingorganization.com P: 855-384-6474

| UNIT | TENANT                         | SQ. FT. | UNIT | TENANT                        | SQ. FT. | UNIT | TENANT                       | SQ. FT. | UNIT | TENANT                       | SQ. FT. |
|------|--------------------------------|---------|------|-------------------------------|---------|------|------------------------------|---------|------|------------------------------|---------|
| 1100 | Montgomery County Liquors      | 4,010   | 2140 | Available                     | 1,226   | 3160 | Botanero                     | 3,308   | 5150 | Fidelity Investments         | 6,091   |
| 1140 | Pet Wants                      | 1,062   | 2150 | Kumon                         | 1,500   | 4100 | AFC Urgent Care              | 3,182   | 7100 | Wells Fargo                  | 2,467   |
| 1145 | Fruit N Boba Tea (Coming Soon) | 1,004   | 2160 | State of the Art Dental Group | 3,693   | 5100 | King Farm Beer & Wine Market | 3,632   | 7120 | Alloy Personal Training      | 2.194   |
| 1150 | Baja Fresh Mexican Grill       | 3,112   | 3100 | Aloha Poke                    | 1,864   | 5110 | King Farm Cleaners           | 992     |      | (Coming Soon)                |         |
| 2100 | Coffee Republic                | 1,465   | 3110 | CPR Cell Phone Repair         | 850     | 5120 | Hair Cuttery                 | 1,304   | 7130 | Don Chicken                  | 1,336   |
| 2110 | Available                      | 3,473   | 3120 | Ming Chinese Restaurant       | 1,000   | 5125 | Parcel Plus                  | 1,083   | 7140 | Healing Hands PREP           | 1,040   |
| 2120 | L'or Hair                      | 1,353   | 3130 | The Spa K                     | 1,670   | 5130 | Nagoya Sushi                 | 1,500   | 7150 | Woolwinders A Knitting Salon | 1,066   |
| 2130 | Fontina Grille                 | 4.414   | 3140 | Kicks Karate                  | 1,902   | 5140 | Pure Barre                   | 1,599   | 8100 | Safeway                      | 53,754  |

118,146