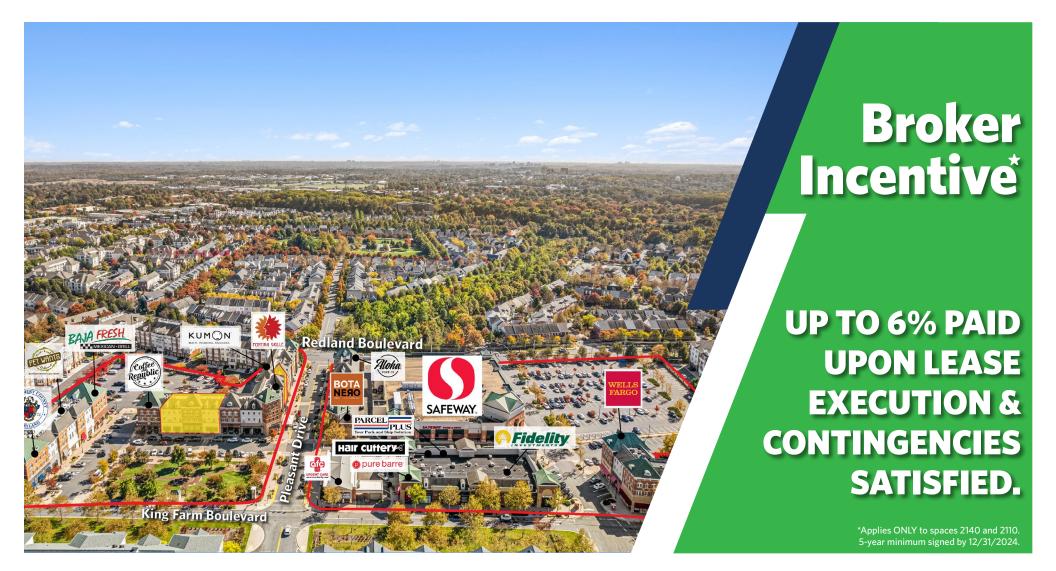

## **KING FARM VILLAGE CENTER**

302-404 King Farm Blvd., Rockville, MD 20850

□ WASHINGTON, D.C.

### **KING FARM VILLAGE CENTER**

302-404 King Farm Blvd., Rockville, MD 20850

NTIMA GRILLE

80

E: kirwin@sterlingorganization.com