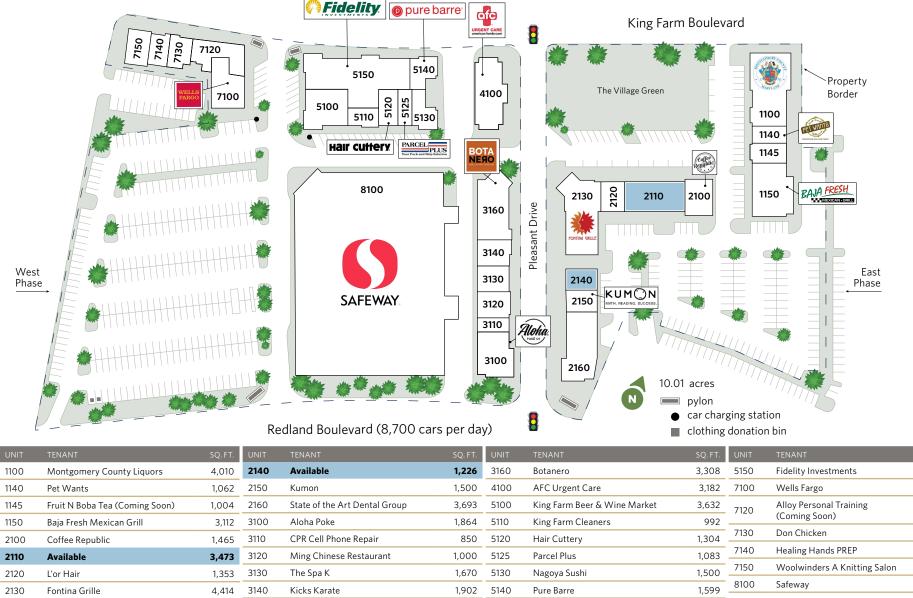

### WASHINGTON, D.C. KING FARM VILLAGE CENTER LEASING PLAN

302-404 King Farm Blvd., Rockville, MD 20850

### **Kyle Irwin**

E: kirwin@sterlingorganization.com P: 855-384-6474

Total Square Feet: 118,146

The plan and its contents are furnished for informational purposes only and are intended only as a general description (but not represented, covenanted or warranted). The size and location of the project, the identity or nature of any occupant and all features, matters and other information included herein are subject to change without notice and should not be relied upon by any party. No representation or warranty, express or implied, is made as to the accuracy or reliability of this plan or its contents.

6,091

2,467

2,194

1.336

1,040

1,066

53,754