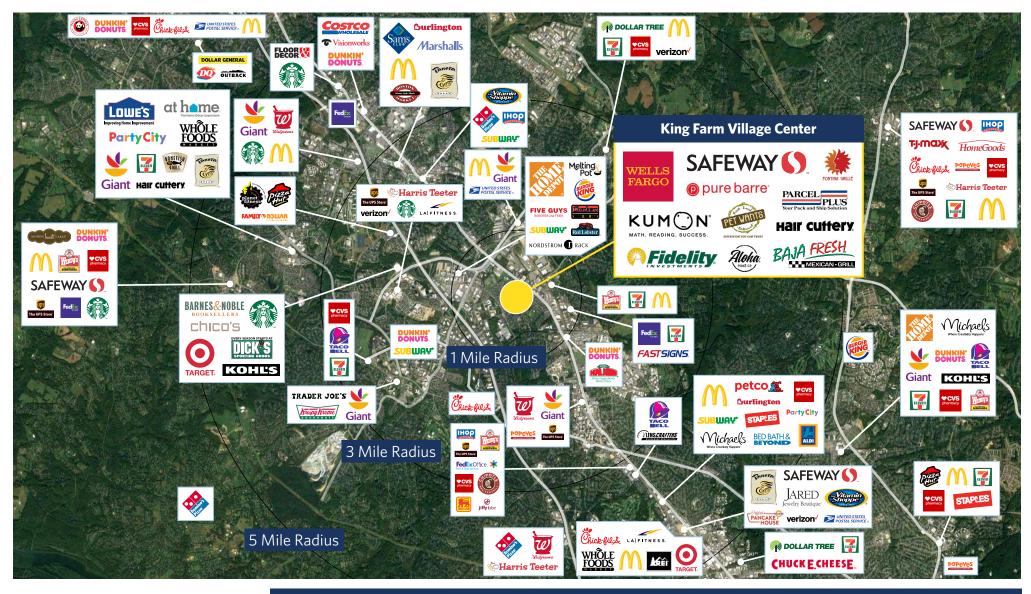

# KING FARM VILLAGE CENTER RETAIL

302-404 King Farm Blvd., Rockville, MD 20850

E: kirwin@sterlingorganization.com