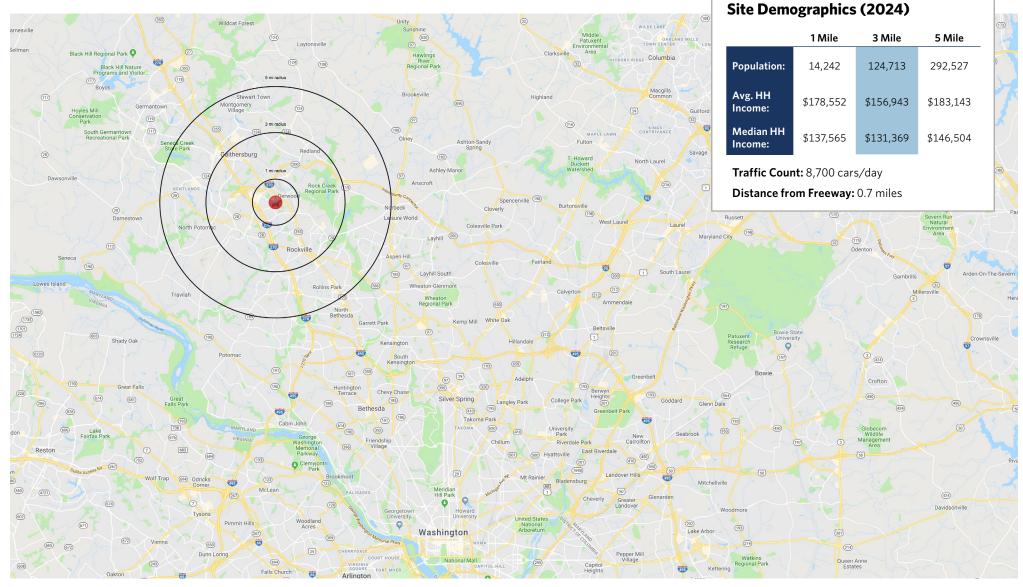

# KING FARM VILLAGE CENTER RETAIL

302-404 King Farm Blvd., Rockville, MD 20850

E: kirwin@sterlingorganization.com