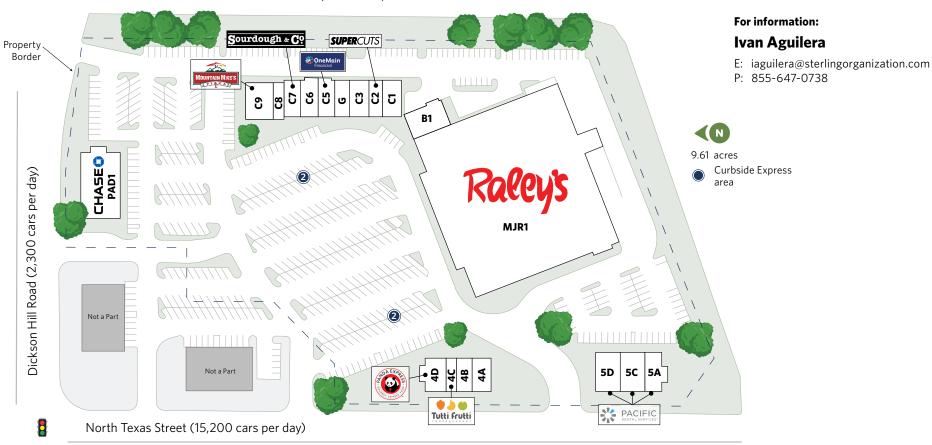

## **PARADISE VALLEY PLAZA**

3330-3336 North Texas Street and 305 Dickson Hill Road, Fairfield, CA 94533

Dwight D. Eisenhower Hwy. I-80 (193,700 cars per day)

| UNIT | TENANT                  | SQ. FT. |
|------|-------------------------|---------|
| 4A   | Totto Ramen & Sushi Bar | 1,400   |
| 4B   | Favela's Taqueria       | 1,200   |
| 4C   | Tutti Frutti            | 900     |
| 4D   | Panda Express           | 1,500   |
| 5A   | Pacific Dental          | 1,784   |
| 5C   | Pacific Dental          | 2,886   |

| UNIT | TENANT                    | SQ. FT. |
|------|---------------------------|---------|
| 5D   | Pacific Dental            | 1,330   |
| B1   | Fevas Brazilian Jiu Jitsu | 2,400   |
| C1   | Devil & Angel Desserts    | 1,375   |
| C2   | Supercuts                 | 1,074   |
| C3   | Hans Cleaners             | 1,800   |
| C5   | OneMain Financial         | 1,650   |

| C7 Sourdough & Company 1,204 C8 Perfect Touch Nail Salon 829 C9 Mountain Mike's Pizza (Coming Soon) 2,439 | UNIT | TENANT                   | SQ. FT. |
|-----------------------------------------------------------------------------------------------------------|------|--------------------------|---------|
| C8 Perfect Touch Nail Salon 82:  C9 Mountain Mike's Pizza (Coming Soon) 2,43:                             | C6   | Miracle Math Coaching    | 1,513   |
| C9 Mountain Mike's Pizza (Coming Soon) 2,433                                                              | C7   | Sourdough & Company      | 1,204   |
| C9 (Coming Soon) 2,43!                                                                                    | C8   | Perfect Touch Nail Salon | 825     |
|                                                                                                           | C9   | THOUSE THE CO            | 2,435   |
| G Teriyaki House 1,040                                                                                    | G    | Teriyaki House           | 1,040   |

| UNIT | TENANT     | SQ. FT. |
|------|------------|---------|
| MJR1 | Raley's    | 63,125  |
| PAD1 | Chase Bank | 6,000   |
|      |            |         |

**Total Square Feet:** 95,441