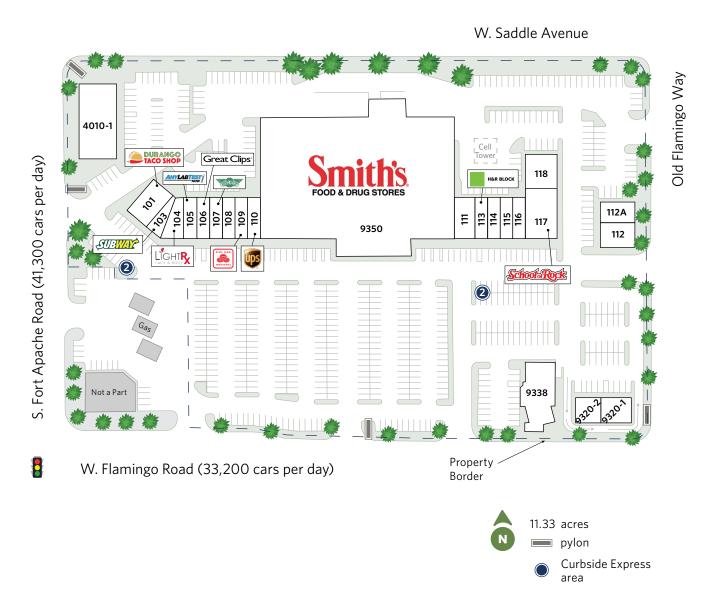

## SOUTH SUMMERLIN MARKETPLACE

9320-9360 W. Flamingo Road, Las Vegas, NV 89147

## Ivan Aguilera

E: iaguilera@sterlingorganization.com

P: 855-647-0738

| UNIT   | TENANT                  | SQ. FT. |
|--------|-------------------------|---------|
| 9320-1 | One Nevada Credit Union | 1,992   |
| 9320-2 | Empanada Factory        | 1,560   |
| 101    | Durango Taco Shop       | 2,578   |
| 103    | Subway                  | 1,095   |
| 104    | Light Rx                | 1,619   |
| 105    | Any Lab Test Now        | 1,307   |
| 106    | Great Clips             | 1,307   |
| 107    | Wingstop                | 1,307   |
| 108    | Super Cleaners          | 1,307   |
| 109    | State Farm Insurance    | 1,307   |
| 110    | The UPS Store           | 1,307   |
| 111    | KoBe Sushi Bar          | 2,047   |
| 112    | Sienna Hills Dental     | 2,630   |
| 112A   | Galla Chiropractic      | 1,317   |
| 113    | H&R Block               | 1,307   |
| 114    | China A Go Go           | 1,307   |
| 115    | Paradise Nails & Spa    | 1,307   |
| 116    | No. 1 Boba Tea          | 1,307   |
| 117    | School of Rock          | 4,000   |
| 118    | Nevada Fitness          | 2,767   |
| 9338   | Shuck's Tavern          | 4,856   |
| 9350   | Smith's                 | 62,000  |
| 4010-1 | Envogue Salon           | 7,200   |
| Total  | Souare Feet:            | 108,731 |