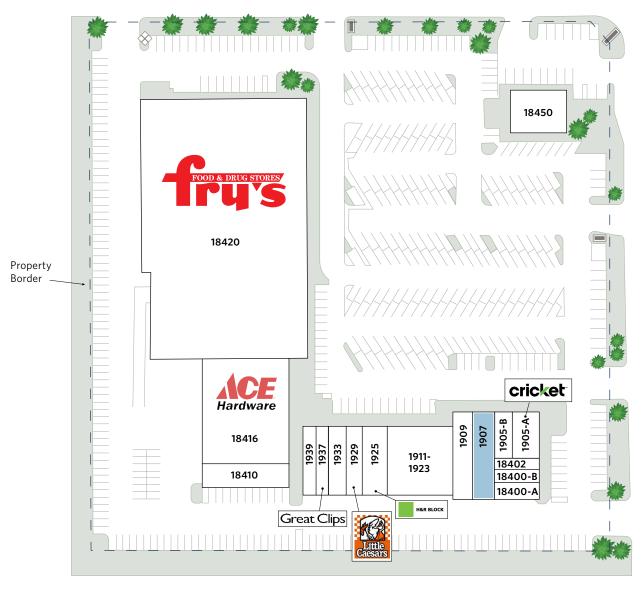

## UNION PLAZA LEASING PLAN

18402 N. 19th Avenue, Phoenix, AZ 85023

| UNIT                    | TENANT                                                     | SQ. FT.                   |
|-------------------------|------------------------------------------------------------|---------------------------|
| 1905-A                  | Cricket Wireless                                           | 1,500                     |
| 1905-B                  | Vapor Outlet                                               | 1,000                     |
| 1907                    | Available                                                  | 2,500                     |
| 1909                    | Bobbi's Leisure Scapes                                     | 2,500                     |
| 1911-23                 | Armed Forces Career Center                                 | 5,947                     |
| 1925                    | H&R Block                                                  | 2,400                     |
| 1929                    | Little Caesar's                                            | 1,600                     |
| 1933                    | Brows Threading Salon                                      | 1,600                     |
| 1937                    | Great Clips                                                | 1,155                     |
| 1939                    | Julia's Nails                                              | 1,245                     |
| 18402                   | Michael's Mailboxez                                        | 750                       |
| 18400-A                 | Joker's Ice Cream                                          | 1,000                     |
| 18400-B                 | Union Hills Barber Shop                                    | 750                       |
| 18410                   | Union Hills Animal Hospital                                | 2,460                     |
| 18416                   | ACE Hardware                                               | 12,500                    |
| 18420                   | Fry's Food & Drug                                          | 56,594                    |
| 18450                   | Alexi's Family Restaurant                                  | 3,200                     |
| 18410<br>18416<br>18420 | Union Hills Animal Hospital ACE Hardware Fry's Food & Drug | 2,460<br>12,500<br>56,594 |

98,701

**Total Square Feet:** 