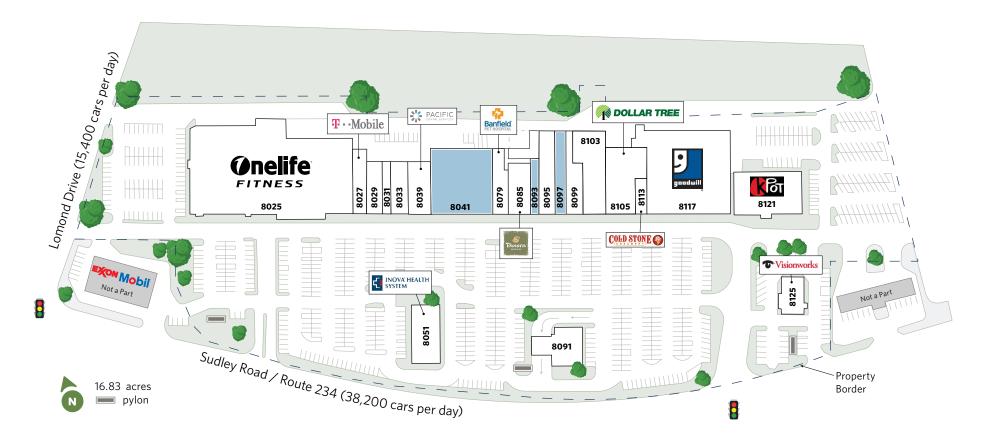

## **Kyle Irwin**

E: kirwin@sterlingorganization.com P: 855-384-6474

| UNIT | TENANT                        | SQ. FT. | UNIT | TENANT                     | SQ. FT. | UNIT                                                            | TENANT                      | SQ. FT. | UNIT | TENANT                 | SQ. FT. |
|------|-------------------------------|---------|------|----------------------------|---------|-----------------------------------------------------------------|-----------------------------|---------|------|------------------------|---------|
| 8025 | Onelife Fitness (Coming Soon) | 52,152  | 8041 | Available                  | 15,000  | 8095                                                            | Discount Depot              | 4,800   | 8113 | Cold Stone Creamery    | 1,337   |
| 8027 | T-Mobile                      | 3,080   | 8051 | Inova Health Care Services | 5,612   | 8097                                                            | Available                   | 3,368   | 8117 | Goodwill (Coming Soon) | 26,095  |
| 8029 | Music & Arts Center           | 3,300   | 8079 | Banfield Pet Hospital      | 3,445   | 8099                                                            | Cactus Grill                | 4,020   | 8121 | Kpot Korean BBQ        | 10,000  |
| 8031 | Vivian Nail Spa               | 1,500   | 8085 | Panera Bread               | 4,460   | 8103                                                            | Mattress & Furniture Outlet | 7,500   | 8125 | Visionworks            | 3,000   |
| 8033 | Zip's Dry Cleaning            | 3,500   | 8091 | Virginia National Bank     | 4,000   | 8105 (Coming Soon) 7,500   8105 Dollar Tree (Coming Soon) 8,777 |                             | 7,500   | Tota | Square Feet:           | 170,446 |
| 8039 | Pacific Dental (Coming Soon)  | 4,000   | 8093 | The Barber Shop            | 1,500   |                                                                 |                             |         |      |                        |         |