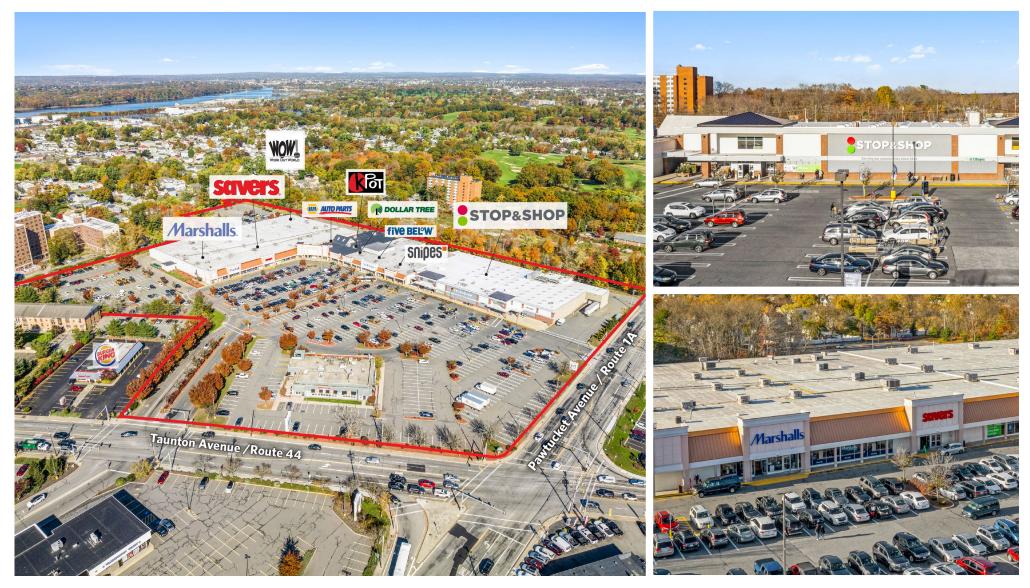

1925 Pawtucket Avenue, East Providence, RI 02914

**PROVIDENCE**, RI

#### WAMPANOAG PLAZA

1925 Pawtucket Avenue, East Providence, RI 02914

E: kirwin@sterlingorganization.com

P: 855-384-6474

1925 Pawtucket Avenue, East Providence, RI 02914

| UNIT    | TENANT                    | SQ. FT. |
|---------|---------------------------|---------|
| 01      | Stop & Shop               | 65,000  |
| 02      | Snipes                    | 10,320  |
| 04A     | Five Below                | 9,945   |
| 06      | Dollar Tree               | 10,410  |
| 07B     | Kpot Korean BBQ & Hot Pot | 12,573  |
| 07-08   | NAPA Auto Parts           | 24,025  |
| 12A     | Work Out World            | 19,197  |
| 12      | Savers                    | 36,814  |
| 13      | Marshalls                 | 30,000  |
| 15      | Davenport's Bar and Grill | 8,356   |
| Total S | Guaro Foot                | 226 640 |