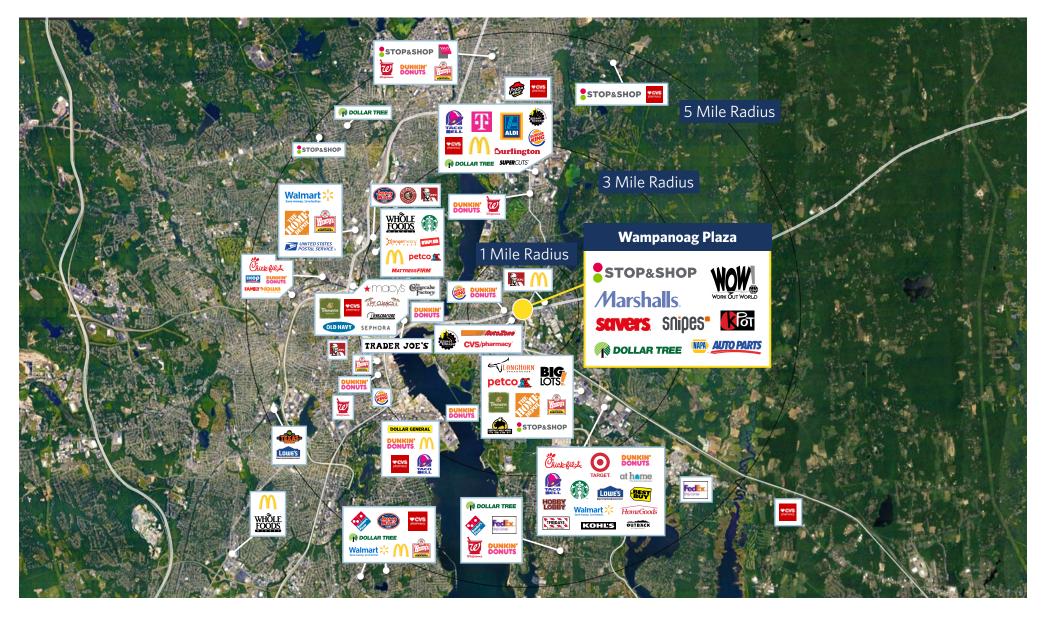

1925 Pawtucket Avenue, East Providence, RI 02914

**PROVIDENCE**, RI

#### WAMPANOAG PLAZA

1925 Pawtucket Avenue, East Providence, RI 02914

E: kirwin@sterlingorganization.com

P: 855-384-6474

1925 Pawtucket Avenue, East Providence, RI 02914

| UNIT    | TENANT                    | SQ. FT. |
|---------|---------------------------|---------|
| 01      | Stop & Shop               | 65,000  |
| 02      | Snipes                    | 10,320  |
| 04A     | Five Below                | 9,945   |
| 06      | Dollar Tree               | 10,410  |
| 07B     | Kpot Korean BBQ & Hot Pot | 12,573  |
| 07-08   | NAPA Auto Parts           | 24,025  |
| 12A     | Work Out World            | 19,197  |
| 12      | Savers                    | 36,814  |
| 13      | Marshalls                 | 30,000  |
| 15      | Davenport's Bar and Grill | 8,356   |
| Total S | Guaro Foot                | 226 640 |

1925 Pawtucket Avenue, East Providence, RI 02914

1925 Pawtucket Avenue, East Providence, RI 02914

E: kirwin@sterlingorganization.com