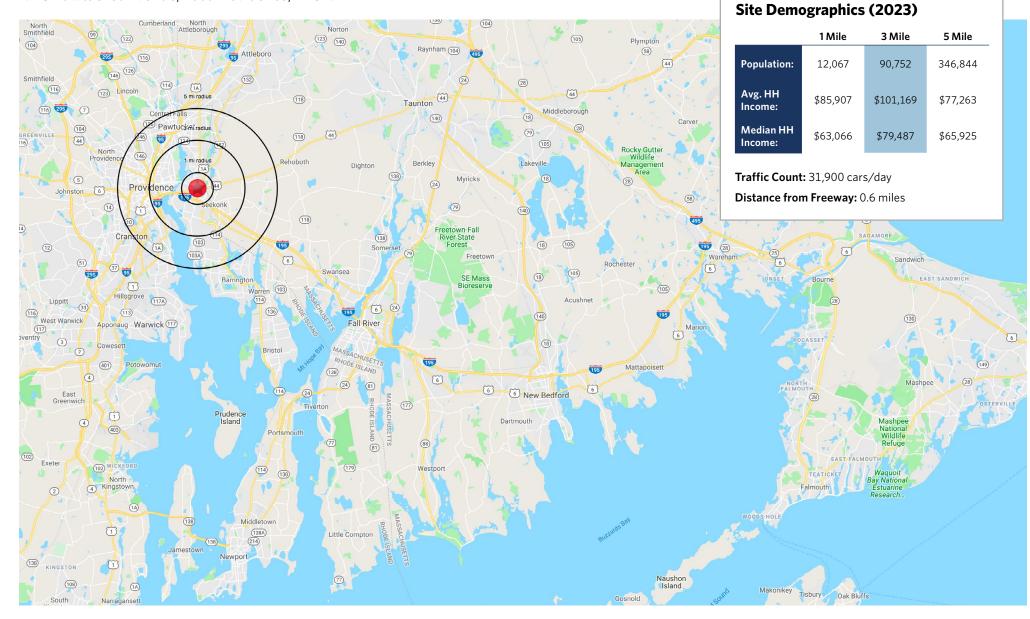

1925 Pawtucket Avenue, East Providence, RI 02914

**PROVIDENCE**, RI

#### WAMPANOAG PLAZA

1925 Pawtucket Avenue, East Providence, RI 02914

E: kirwin@sterlingorganization.com

P: 855-384-6474

1925 Pawtucket Avenue, East Providence, RI 02914

| UNIT    | TENANT                    | SQ. FT. |
|---------|---------------------------|---------|
| 01      | Stop & Shop               | 65,000  |
| 02      | Snipes                    | 10,320  |
| 04A     | Five Below                | 9,945   |
| 06      | Dollar Tree               | 10,410  |
| 07B     | Kpot Korean BBQ & Hot Pot | 12,573  |
| 07-08   | NAPA Auto Parts           | 24,025  |
| 12A     | Work Out World            | 19,197  |
| 12      | Savers                    | 36,814  |
| 13      | Marshalls                 | 30,000  |
| 15      | Davenport's Bar and Grill | 8,356   |
| Total S | Guaro Foot                | 226 640 |

1925 Pawtucket Avenue, East Providence, RI 02914

1925 Pawtucket Avenue, East Providence, RI 02914

E: kirwin@sterlingorganization.com