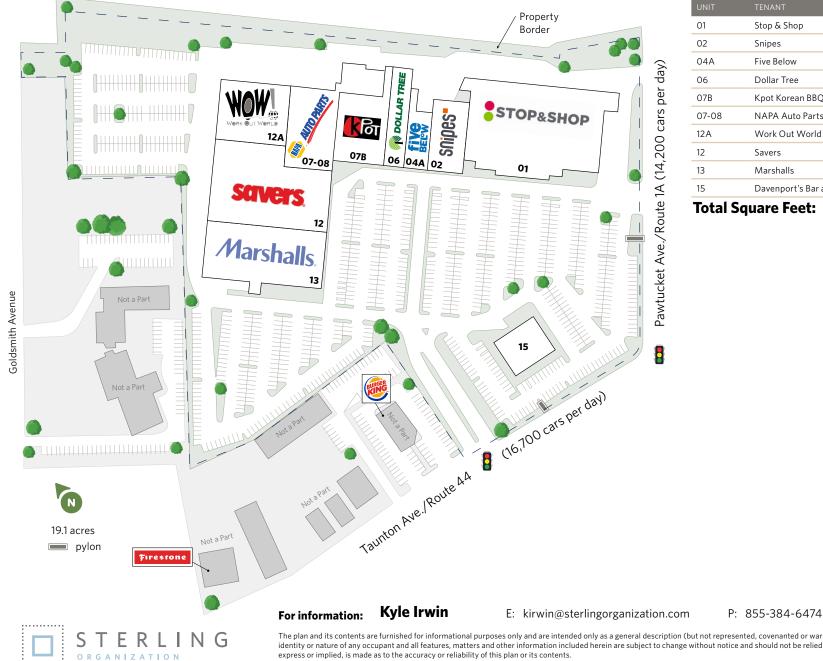

#### WAMPANOAG PLAZA

1925 Pawtucket Avenue, East Providence, RI 02914

E: kirwin@sterlingorganization.com

P: 855-384-6474

1925 Pawtucket Avenue, East Providence, RI 02914

| UNIT    | TENANT                    | SQ. FT. |
|---------|---------------------------|---------|
| 01      | Stop & Shop               | 65,000  |
| 02      | Snipes                    | 10,320  |
| 04A     | Five Below                | 9,945   |
| 06      | Dollar Tree               | 10,410  |
| 07B     | Kpot Korean BBQ & Hot Pot | 12,573  |
| 07-08   | NAPA Auto Parts           | 24,025  |
| 12A     | Work Out World            | 19,197  |
| 12      | Savers                    | 36,814  |
| 13      | Marshalls                 | 30,000  |
| 15      | Davenport's Bar and Grill | 8,356   |
| Total S | Guaro Foot                | 226 640 |

Total Square Feet:

The plan and its contents are furnished for informational purposes only and are intended only as a general description (but not represented, covenanted or warranted). The size and location of the project, the identity or nature of any occupant and all features, matters and other information included herein are subject to change without notice and should not be relied upon by any party. No representation or warranty, express or implied, is made as to the accuracy or reliability of this plan or its contents.