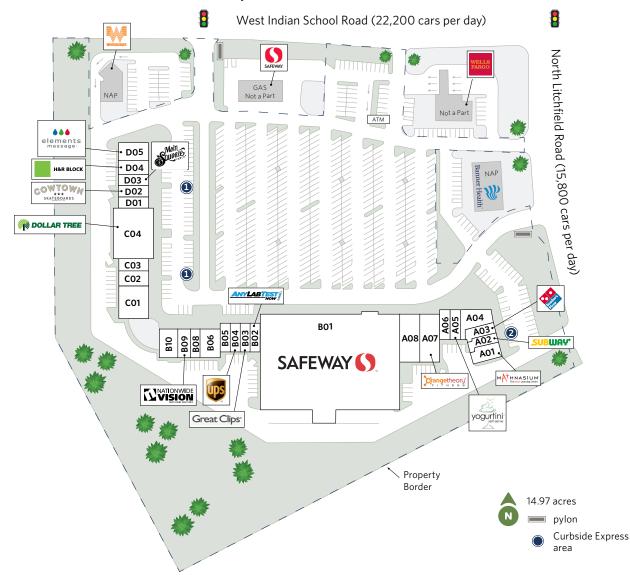

## **PALM VALLEY MARKETPLACE**

14175 W. Indian School Road, Goodyear, AZ 85338

| UNIT    | TENANT                            | SQ. FT. |
|---------|-----------------------------------|---------|
| A01     | Mathnasium                        | 1,550   |
| A02     | Subway                            | 1,390   |
| A03     | Domino's Pizza                    | 1,340   |
| A04     | Bella Luna                        | 2,452   |
| A05     | Yogurtini Self Serve              | 1,247   |
| A06     | Rusick Chiropractic               | 1,226   |
| A07     | Orangetheory Fitness              | 4,000   |
| A08     | Copper Star Home Medical Supplies | 4,020   |
| B01     | Safeway                           | 55,403  |
| B02     | Any Lab Test Now                  | 1,221   |
| B03     | Great Clips                       | 1,200   |
| B04     | The UPS Store                     | 1,198   |
| B05     | Monaco Nails                      | 1,200   |
| B06     | The Dental Views                  | 2,398   |
| B08     | Southwest Golf Cars               | 1,193   |
| B09     | Nationwide Vision Center          | 1,822   |
| B10     | Crazy Mike's Chicken              | 1,789   |
| C01     | Clubhouse Grill                   | 4,196   |
| C02     | Salon Zen                         | 1,808   |
| C03     | Sonora Rose                       | 1,200   |
| C04     | Dollar Tree                       | 7,973   |
| D01     | Deadwax Records                   | 1,200   |
| D02     | Cowtown Skateboards               | 1,203   |
| D03     | Main Squeeze Juice Co             | 1,203   |
| D04     | H&R Block                         | 1,800   |
| D05     | Elements Massage                  | 2,401   |
| Total S | Square Feet: 10                   | 7,633   |