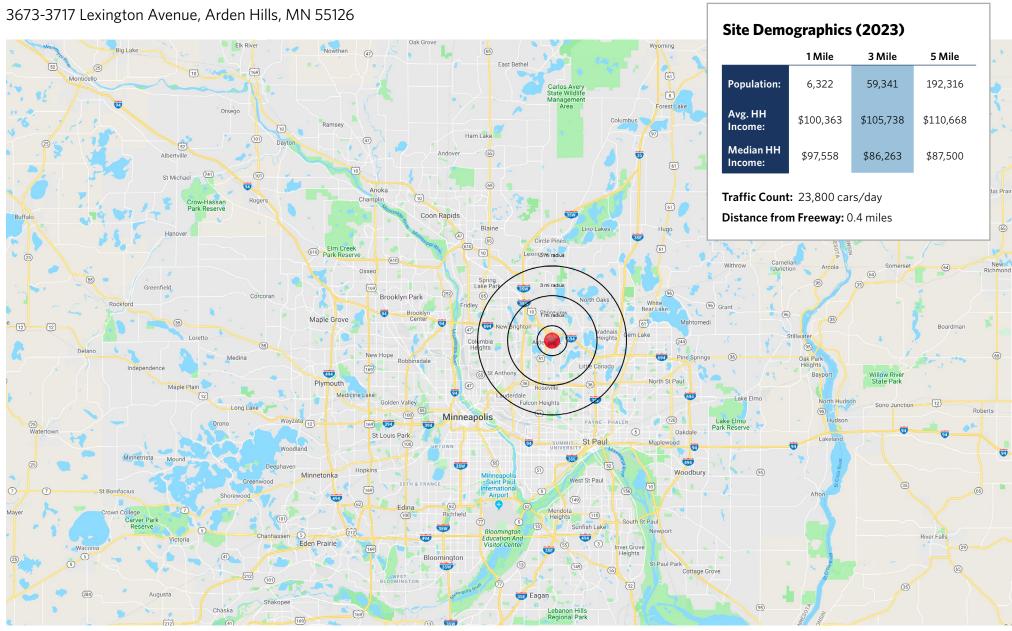

3673-3717 Lexington Avenue, Arden Hills, MN 55126

tion.com P: 855-505-7239

3673-3717 Lexington Avenue, Arden Hills, MN 55126

P: 855-505-7239

3673-3717 Lexington Avenue, Arden Hills, MN 55126

| L | exington <i>i</i> | Avenue | North | (20, | 200 | cars | р |
|---|-------------------|--------|-------|------|-----|------|---|
|---|-------------------|--------|-------|------|-----|------|---|