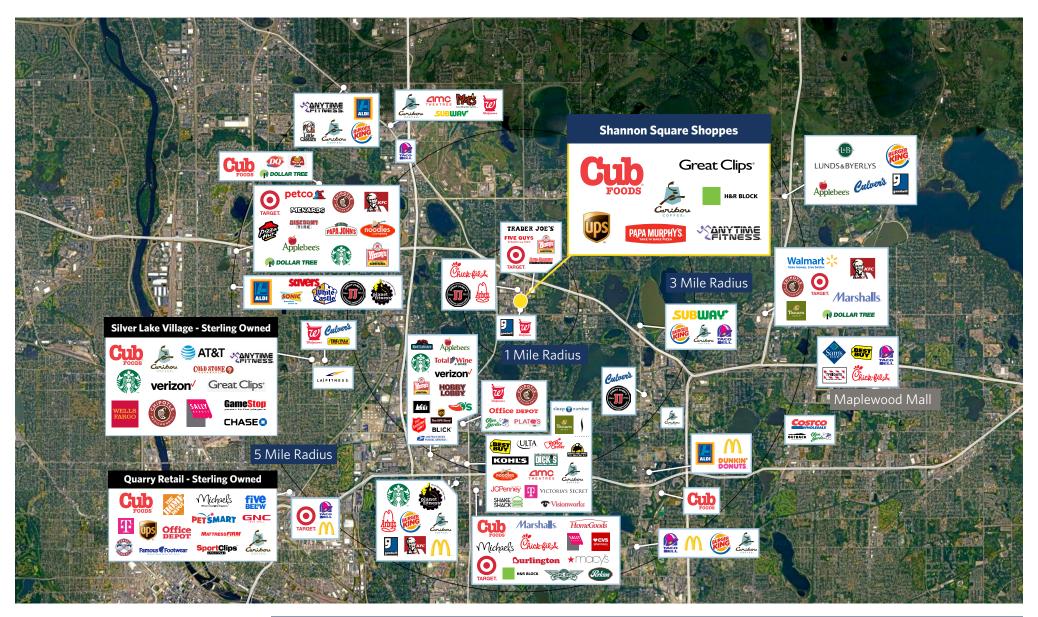

3673-3717 Lexington Avenue, Arden Hills, MN 55126

tion.com P: 855-505-7239

3673-3717 Lexington Avenue, Arden Hills, MN 55126

P: 855-505-7239

3673-3717 Lexington Avenue, Arden Hills, MN 55126

| L | exington <i>i</i> | Avenue | North | (20, | 200 | cars | р |
|---|-------------------|--------|-------|------|-----|------|---|
|---|-------------------|--------|-------|------|-----|------|---|