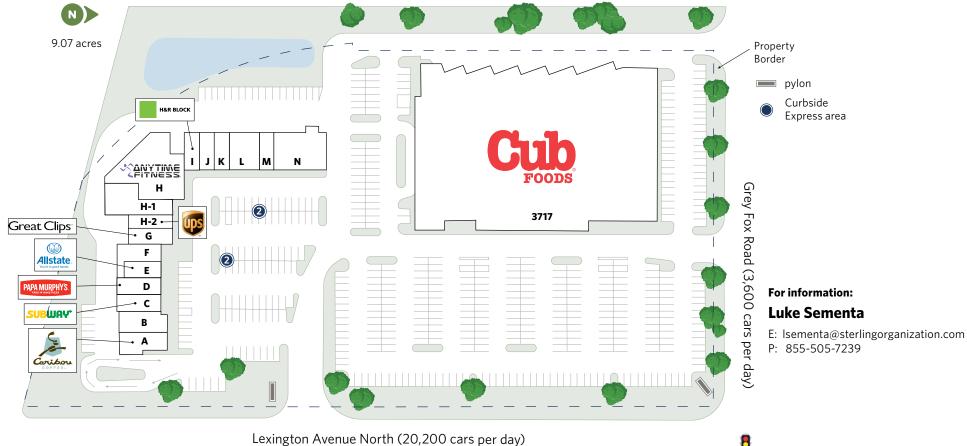

3673-3717 Lexington Avenue, Arden Hills, MN 55126

tion.com P: 855-505-7239

3673-3717 Lexington Avenue, Arden Hills, MN 55126

P: 855-505-7239

3673-3717 Lexington Avenue, Arden Hills, MN 55126

| L | exington <i>i</i> | Avenue | North | (20, | 200 | cars | р |
|---|-------------------|--------|-------|------|-----|------|---|
|---|-------------------|--------|-------|------|-----|------|---|

| UNIT | TENANT                  | SQ. FT. |
|------|-------------------------|---------|
| 3717 | Cub Foods               | 68,442  |
| А    | Caribou Coffee          | 1,680   |
| В    | George's Shoes & Repair | 1,644   |
| С    | Subway                  | 1,772   |
| D    | Papa Murphy's           | 1,260   |
|      |                         |         |

| UNIT | TENANT        | SQ. FT. |
|------|---------------|---------|
| E    | Allstate      | 840     |
| F    | China Express | 1,500   |
| G    | Great Clips   | 1,200   |
| H-2  | The UPS Store | 1,200   |
| H-1  | Quick Floors  | 2,953   |
|      |               |         |

| UNIT | TENANT           | SQ. FT. |
|------|------------------|---------|
| Н    | Anytime Fitness  | 5,647   |
| I    | H&R Block        | 1,000   |
| J    | Nails 3000       | 1,000   |
| K    | Tobacco Tree     | 850     |
| L    | Nutmeg Brewhouse | 2,150   |
|      |                  |         |

| UNIT | TENANT         | SQ. FT. |
|------|----------------|---------|
| М    | Clean 'N Press | 1,000   |
| N    | Davanni's      | 3,500   |
|      |                |         |

**Total Square Feet:** 97,638