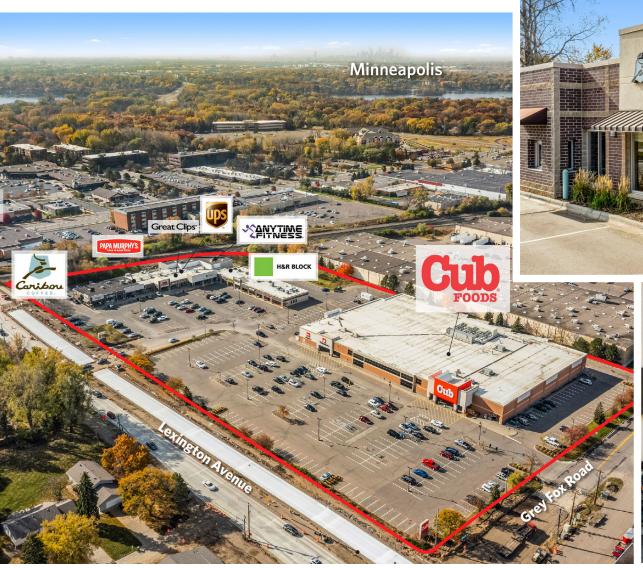

3673-3717 Lexington Avenue, Arden Hills, MN 55126

tion.com P: 855-505-7239

3673-3717 Lexington Avenue, Arden Hills, MN 55126

P: 855-505-7239

3673-3717 Lexington Avenue, Arden Hills, MN 55126

| L | exington <i>i</i> | Avenue | North | (20, | 200 | cars | р |
|---|-------------------|--------|-------|------|-----|------|---|
|---|-------------------|--------|-------|------|-----|------|---|

| UNIT | TENANT                  | SQ. FT. |
|------|-------------------------|---------|
| 3717 | Cub Foods               | 68,442  |
| А    | Caribou Coffee          | 1,680   |
| В    | George's Shoes & Repair | 1,644   |
| С    | Subway                  | 1,772   |
| D    | Papa Murphy's           | 1,260   |
|      |                         |         |

| UNIT | TENANT        | SQ. FT. |
|------|---------------|---------|
| E    | Allstate      | 840     |
| F    | China Express | 1,500   |
| G    | Great Clips   | 1,200   |
| H-2  | The UPS Store | 1,200   |
| H-1  | Quick Floors  | 2,953   |
|      |               |         |

| UNIT | TENANT           | SQ. FT. |
|------|------------------|---------|
| Н    | Anytime Fitness  | 5,647   |
| I    | H&R Block        | 1,000   |
| J    | Nails 3000       | 1,000   |
| K    | Tobacco Tree     | 850     |
| L    | Nutmeg Brewhouse | 2,150   |
|      |                  |         |

| UNIT | TENANT         | SQ. FT. |
|------|----------------|---------|
| М    | Clean 'N Press | 1,000   |
| N    | Davanni's      | 3,500   |
|      |                |         |

**Total Square Feet:** 97,638