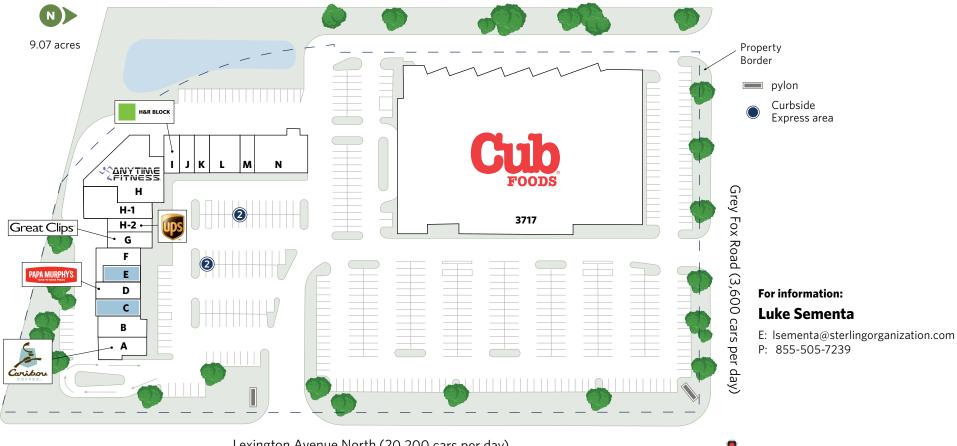

## **SHANNON SQUARE SHOPPES**

3673-3717 Lexington Avenue, Arden Hills, MN 55126

## Lexington Avenue North (20,200 cars per day)

| UNIT | TENANT                  | SQ. FT. |
|------|-------------------------|---------|
| 3717 | Cub Foods               | 68,442  |
| Α    | Caribou Coffee          | 1,680   |
| В    | George's Shoes & Repair | 1,644   |
| С    | Available               | 1,772   |
| D    | Papa Murphy's           | 1,260   |

| UNIT | TENANT        | SQ. FT. |
|------|---------------|---------|
| E    | Available     | 840     |
| F    | China Express | 1,500   |
| G    | Great Clips   | 1,200   |
| H-2  | The UPS Store | 1,200   |
| H-1  | Quick Floors  | 2,953   |

| UNIT | TENANT           | SQ. FT. |
|------|------------------|---------|
| Н    | Anytime Fitness  | 5,647   |
| I    | H&R Block        | 1,000   |
| J    | Nails 3000       | 1,000   |
| K    | Tobacco Tree     | 850     |
| L    | Nutmeg Brewhouse | 2,150   |
|      |                  |         |

| UNIT        | TENANT         | SQ. FT. |
|-------------|----------------|---------|
| М           | Clean 'N Press | 1,000   |
| N           | Davanni's      | 3,500   |
| T-4-1 C F4- |                | 07.430  |

**Total Square Feet:** 97,638