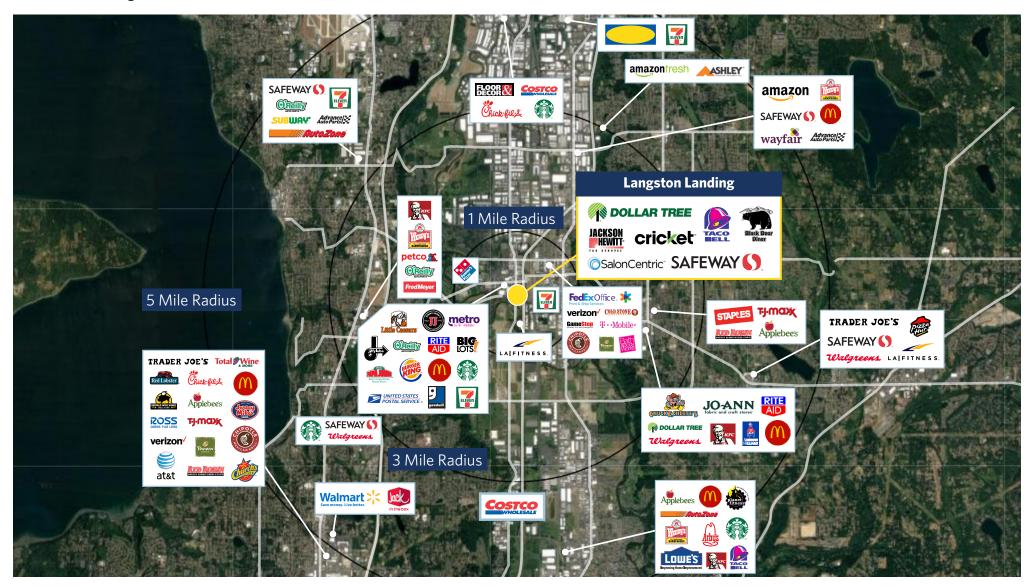

210-406 Washington Avenue S., Kent, WA 98032

210-406 Washington Avenue S., Kent, WA 98032