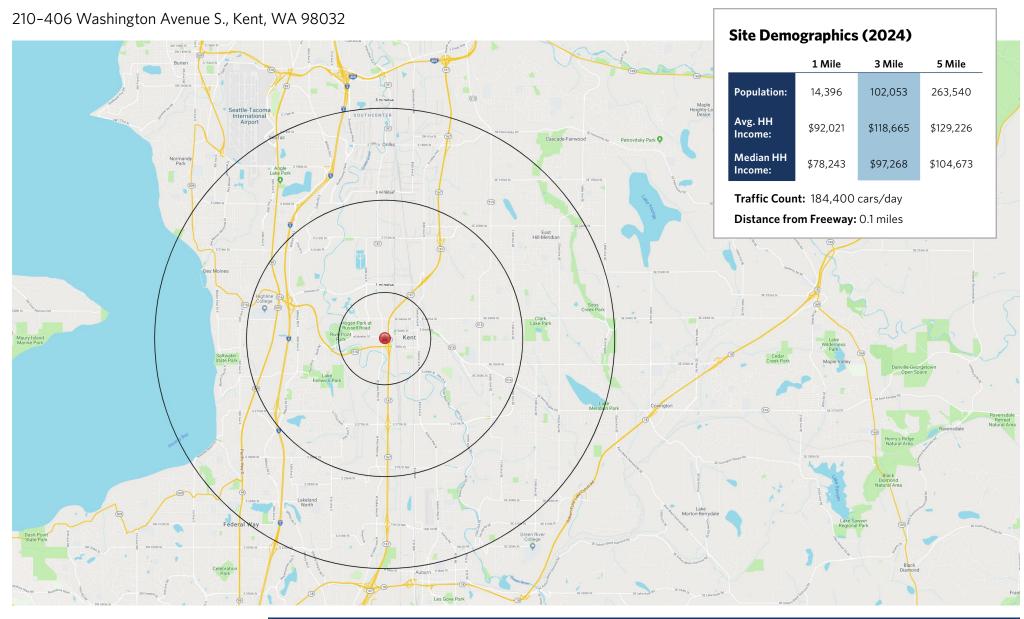

210-406 Washington Avenue S., Kent, WA 98032

210-406 Washington Avenue S., Kent, WA 98032