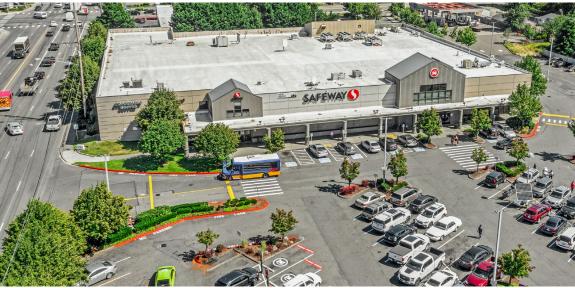

210-406 Washington Avenue S., Kent, WA 98032

210-406 Washington Avenue S., Kent, WA 98032

### LANGSTON LANDING LEASING PLAN

210-406 Washington Avenue S., Kent, WA 98032

#### Ivan Aguilera

E: iaguilera@sterlingorganization.com

| UNIT | TENANT            | SQ. FT. |
|------|-------------------|---------|
| 210  | Safeway           | 49,063  |
| 216  | Available         | 2,200   |
| 220  | Jackson Hewitt    | 1,100   |
| 222  | Available         | 1,100   |
| 224  | Master Hair Salon | 1,100   |
| 226  | Available         | 1,375   |