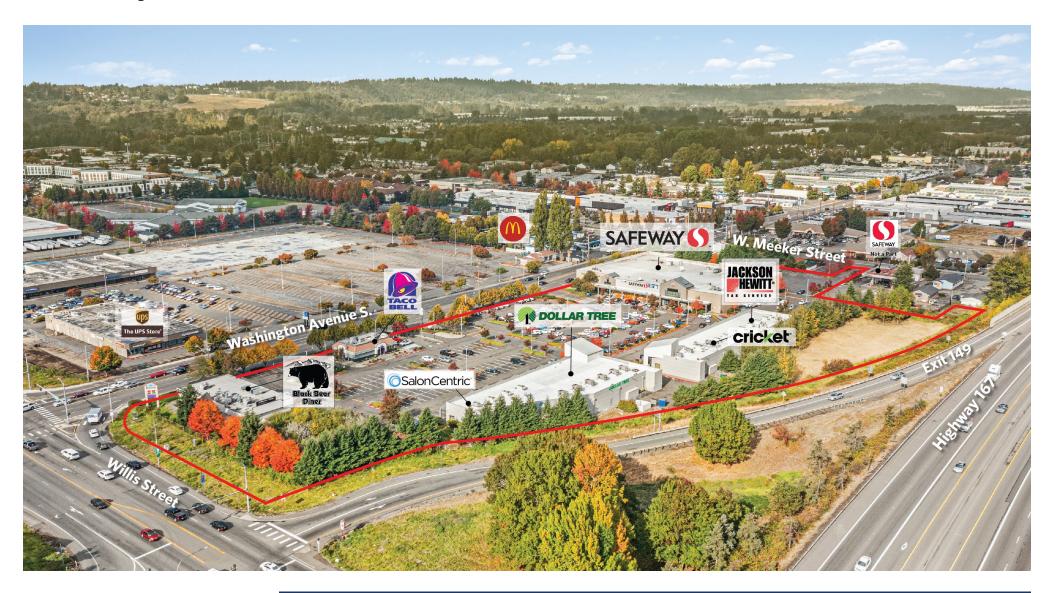

#### Ivan Aguilera

E: iaguilera@sterlingorganization.com

| UNIT | TENANT            | SQ. FT. |
|------|-------------------|---------|
| 210  | Safeway           | 49,063  |
| 216  | Available         | 2,200   |
| 220  | Jackson Hewitt    | 1,100   |
| 222  | Available         | 1,100   |
| 224  | Master Hair Salon | 1,100   |
| 226  | Available         | 1,375   |

| 228 EA Cuts                            | 990   |
|----------------------------------------|-------|
|                                        |       |
| 230 Cricket Wireless                   | 935   |
| 302 Bubble Tea and Coffee Cafe         | 1,100 |
| 304 Cute Nails                         | 1,100 |
| 306-308 Comfy Denture & Hearing Clinic | 2,140 |
| 310 Dollar Tree                        | 9,900 |

| UNIT      | TENANT                         | SQ. FT. |
|-----------|--------------------------------|---------|
| 324       | Available                      | 2,188   |
| 328       | Salon Centric                  | 2,075   |
| Pad B-406 | Black Bear Diner (Coming Soon) | 5,075   |
| Pad A     | Taco Bell                      | 2,007   |
|           |                                |         |

**Total Square Feet:** 83,448

210-406 Washington Avenue S., Kent, WA 98032

For information: Ivan Aguilera E: iaguilera@sterlingorganization.com