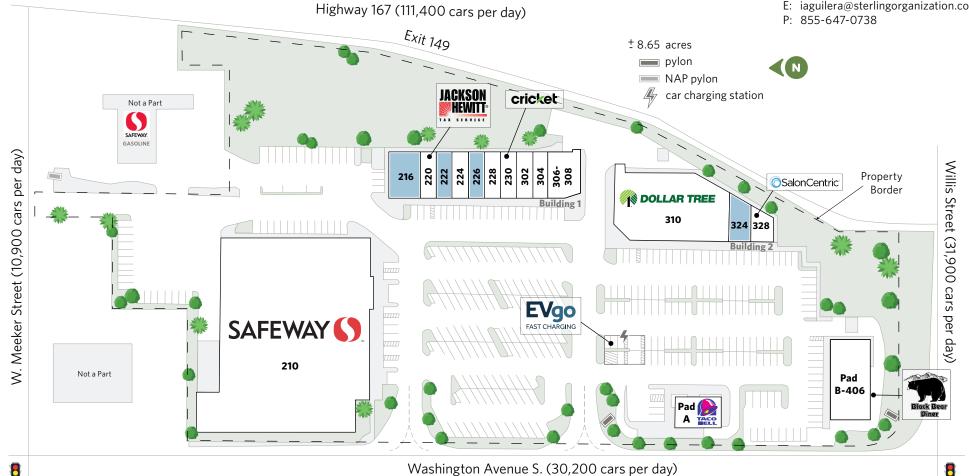

#### Ivan Aguilera

E: iaguilera@sterlingorganization.com

| UNIT | TENANT            | SQ. FT. |
|------|-------------------|---------|
| 210  | Safeway           | 49,063  |
| 216  | Available         | 2,200   |
| 220  | Jackson Hewitt    | 1,100   |
| 222  | Available         | 1,100   |
| 224  | Master Hair Salon | 1,100   |
| 226  | Available         | 1,375   |

| 228 EA Cuts                            | 990   |
|----------------------------------------|-------|
|                                        |       |
| 230 Cricket Wireless                   | 935   |
| 302 Bubble Tea and Coffee Cafe         | 1,100 |
| 304 Cute Nails                         | 1,100 |
| 306-308 Comfy Denture & Hearing Clinic | 2,140 |
| 310 Dollar Tree                        | 9,900 |

| UNIT      | TENANT                         | SQ. FT. |
|-----------|--------------------------------|---------|
| 324       | Available                      | 2,188   |
| 328       | Salon Centric                  | 2,075   |
| Pad B-406 | Black Bear Diner (Coming Soon) | 5,075   |
| Pad A     | Taco Bell                      | 2,007   |
|           |                                |         |

**Total Square Feet:** 83,448

210-406 Washington Avenue S., Kent, WA 98032

For information: Ivan Aguilera E: iaguilera@sterlingorganization.com