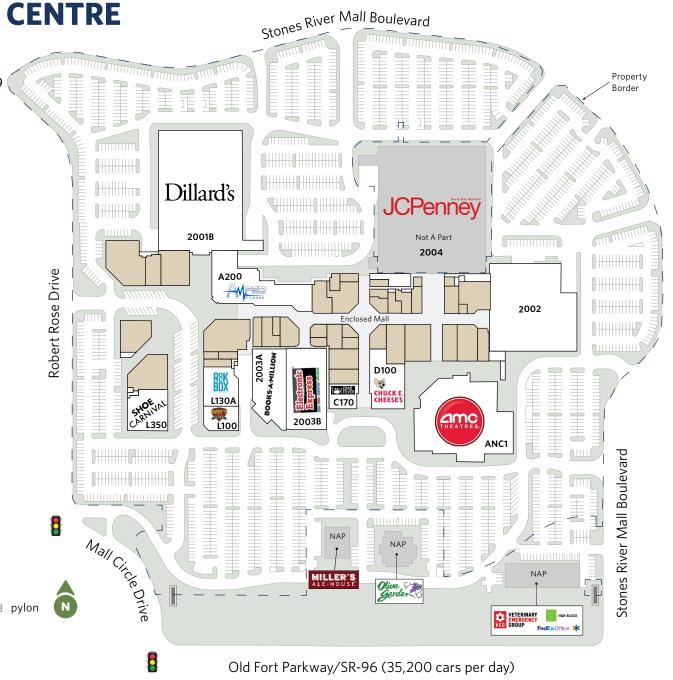

□ NASHVILLE, TN

**STONES RIVER TOWN CENTRE** 

LEASING PLANS

1720 Old Fort Parkway, Murfreesboro, TN 37129

| UNIT        | TENANT                                          | SQ. FT. |  |  |  |
|-------------|-------------------------------------------------|---------|--|--|--|
| ANCHORS     |                                                 |         |  |  |  |
| 2001B       | Dillard's                                       | 146,000 |  |  |  |
| 2002        | Strike and Spare Family<br>Entertainment Center | 52,420  |  |  |  |
| 2004        | JCPenney (NAP)                                  | -       |  |  |  |
| ANC1        | AMC Theatres                                    | 48,926  |  |  |  |
| JR. ANCHO   | R. ANCHORS/OUTLOTS                              |         |  |  |  |
| 2003A       | Books-A-Million                                 | 14,018  |  |  |  |
| 2003B       | Electronic Express                              | 25,982  |  |  |  |
| A200        | Amped Fitness (Coming Soon)                     | 23,860  |  |  |  |
| D100        | Chuck E. Cheese's                               | 13,068  |  |  |  |
| L350        | Shoe Carnival                                   | 11,446  |  |  |  |
| MALL INLINE |                                                 |         |  |  |  |
|             | See Separate Site Plan                          | 151,614 |  |  |  |

Total Square Feet (Owned): 487,334

## **STONES RIVER TOWN CENTRE** LEASING PLANS

1720 Old Fort Parkway, Murfreesboro, TN 37129

P: 855-912-7090

☐ NASHVILLE, TN

## **STONES RIVER TOWN CENTRE** LEASING PLANS

1720 Old Fort Parkway, Murfreesboro, TN 37129

| UNIT       | TENANT                                          | SQ. FT. |  |  |
|------------|-------------------------------------------------|---------|--|--|
| ANCHORS    |                                                 |         |  |  |
| 2001B      | Dillard's                                       | 146,000 |  |  |
| 2002       | Strike and Spare Family<br>Entertainment Center | 52,420  |  |  |
| 2004       | JCPenney (NAP)                                  | -       |  |  |
| ANC1       | AMC Theatres                                    | 48,926  |  |  |
| JR. ANCHOR | S/OUTLOTS                                       |         |  |  |
| 2003A      | Books-A-Million                                 | 14,018  |  |  |
| 2003B      | Electronic Express                              | 25,982  |  |  |
| A200       | Amped Fitness (Coming Soon)                     | 23,860  |  |  |
| D100       | 100 Chuck E. Cheese's                           |         |  |  |
| L350       | Shoe Carnival                                   | 11,446  |  |  |