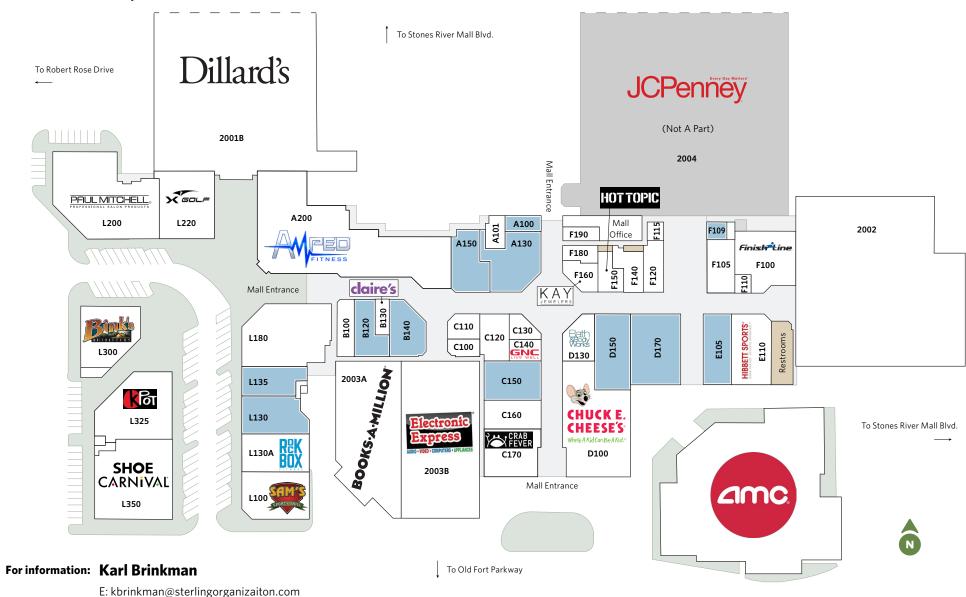

| UNIT              | TENANT                   | SQ. FT. | UNIT | TENANT                           | SQ. FT. | UNIT  |
|-------------------|--------------------------|---------|------|----------------------------------|---------|-------|
| MALL INLINE SHOPS |                          |         | D130 | Bath & Body Works                | 2,548   | L130A |
| A100              | Available                | 900     | D150 | Available                        | 5,250   | L130  |
| A101              | Paul Mitchell The School | 2,112   | D170 | Available                        | 6,829   | L135  |
| A130              | Available                | 5,354   | E105 | Available                        | 3,906   | L180  |
| A150              | Available                | 4,004   | E110 | Hibbett Sports                   | 6,000   | L200  |
| B100              | Spencer Gifts            | 1,790   | F100 | Finish Line                      | 6,376   | L220  |
| B120              | Available                | 2,872   | F105 | The Dragon's Hoard               | 2,900   | L300  |
| B130              | Claire's                 | 973     | F109 | Available                        | 727     | L325  |
| B140              | Available                | 3,623   | F110 | The Big Twist Pretzels           | 546     | LUZU  |
| C100              | Rose's Nail Salon        | 1,104   | F115 | Jewel Rush                       | 587     | Total |
| C110              | Zales Jewelers           | 1,533   | F120 | Native Kichwa Crafts             | 2,014   | Total |
| C120              | Family Fun Center        | 2,550   | F140 | Journeys                         | 2,058   |       |
| C130              | The Cookie Store         | 1,169   | F150 | Hot Topic                        | 1,600   |       |
| C140              | GNC                      | 1,395   | F160 | Kay Jewelers                     | 1,767   |       |
| C150              | Available                | 4,259   | F180 | Aqua Footcare and Massage Center | 1,152   |       |
| C160              | Retro Sweets             | 3,160   | F190 | Brow Art 23                      | 1,027   |       |
| C170              | Crab Fever               | 5,000   | L100 | Sam's Sports Grill               | 6,000   |       |
|                   |                          |         |      |                                  |         |       |

Total Inline 151,614
Total Square Feet: 487,334

Rockbox Fitness

EE Scratch and Dent

XGolf Murfreesboro Bink's Outfitters

Paul Mitchell The School

KPOT Korean BBQ & Hot Pot

**Available** 

**Available** 

For information: Karl Brinkman

E: kbrinkman@sterlingorganizaiton.com P: 855-912-7090

4,800

4,575

3,420

10,021

14,207

6,500

6,164