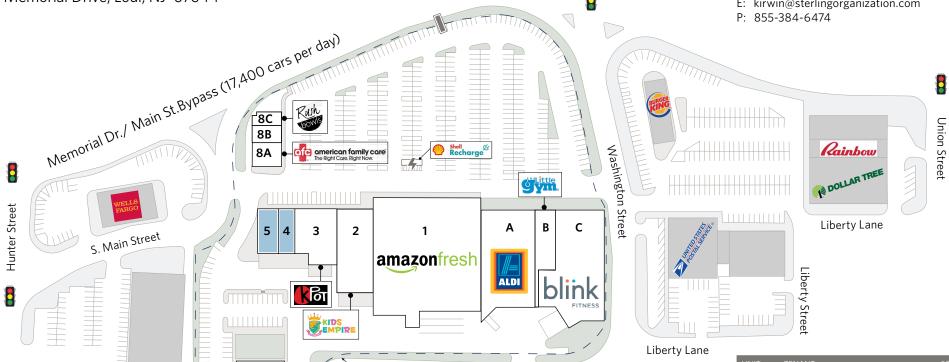

## **LODI MARKETPLACE**

OP2

Kessler

Property

Border

Spring

2-4 Memorial Drive, Lodi, NJ 07644

## **Kyle Irwin**

E: kirwin@sterlingorganization.com

East Place

±9.38 acres pylon

car charging station

| UNIT          | TENANT                    | SQ. FT.                |
|---------------|---------------------------|------------------------|
| Redevelopment |                           |                        |
| 1             | Amazon Fresh              | 40,000                 |
| 2             | Kids Empire               | 9,750                  |
| 3             | KPOT Korean BBQ & Hot Pot | 7,200                  |
| 4             | Available                 | 2,322                  |
| _             |                           |                        |
| 5             | Available                 | 3,000                  |
| <b>5</b>      | <b>Available</b><br>Aldi  | <b>3,000</b><br>17,817 |
|               |                           | •                      |
| A             | Aldi                      | 17,817                 |
| A<br>B        | Aldi<br>The Little Gym    | 17,817<br>4,490        |

**Total Square Feet:** 121,779

Kessler Rehabilitation Center

Rush Bowls

(Coming Soon)

8C

OP2

Summer Street

900