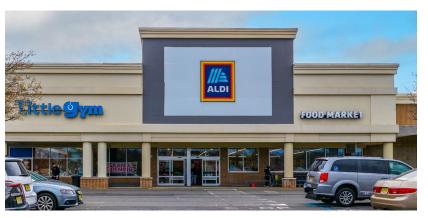

### **Kyle Irwin**

E: kirwin@sterlingorganization.com

East Place

±9.38 acres pylon

car charging station

| UNIT          | TENANT                    | SQ. FT. |  |  |
|---------------|---------------------------|---------|--|--|
| Redevelopment |                           |         |  |  |
| 1             | Amazon Fresh              | 40,000  |  |  |
| 2             | Kids Empire               | 9,750   |  |  |
| 3             | KPOT Korean BBQ & Hot Pot | 7,200   |  |  |
| 4             | Available                 | 2,322   |  |  |
| 5             | Available                 | 3,000   |  |  |
| Α             | Aldi                      | 17,817  |  |  |
| В             | The Little Gym            | 4,490   |  |  |
| С             | Blink Fitness             | 20,000  |  |  |
| 8A            | AFC Urgent Care           | 3,000   |  |  |
| 8B            | Woo Dental (Coming Soon)  | 1,300   |  |  |
| 8C            | Rush Bowls                | 900     |  |  |
|               |                           |         |  |  |