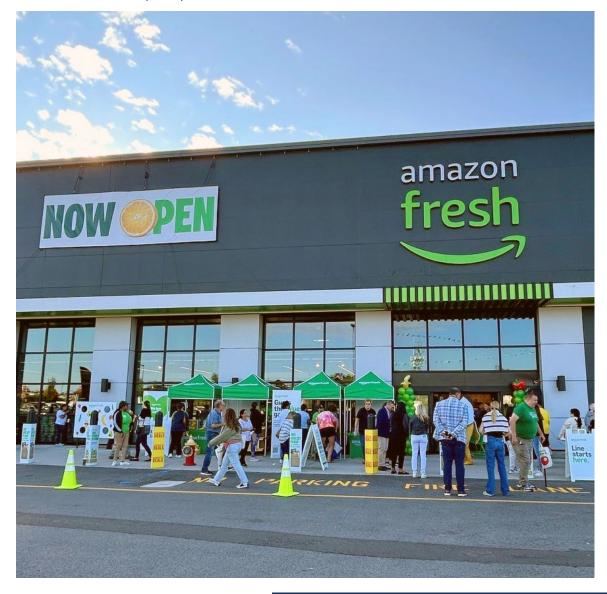

### **Kyle Irwin**

E: kirwin@sterlingorganization.com

East Place

±9.38 acres pylon

car charging station

| UNIT          | TENANT                    | SQ. FT. |  |  |
|---------------|---------------------------|---------|--|--|
| Redevelopment |                           |         |  |  |
| 1             | Amazon Fresh              | 40,000  |  |  |
| 2             | Kids Empire               | 9,750   |  |  |
| 3             | KPOT Korean BBQ & Hot Pot | 7,200   |  |  |
| 4             | Available                 | 2,322   |  |  |
| 5             | Available                 | 3,000   |  |  |
| Α             | Aldi                      | 17,817  |  |  |
| В             | The Little Gym            | 4,490   |  |  |
| С             | Blink Fitness             | 20,000  |  |  |
| 8A            | AFC Urgent Care           | 3,000   |  |  |
| 8B            | Woo Dental (Coming Soon)  | 1,300   |  |  |
| 8C            | Rush Bowls                | 900     |  |  |
|               |                           |         |  |  |