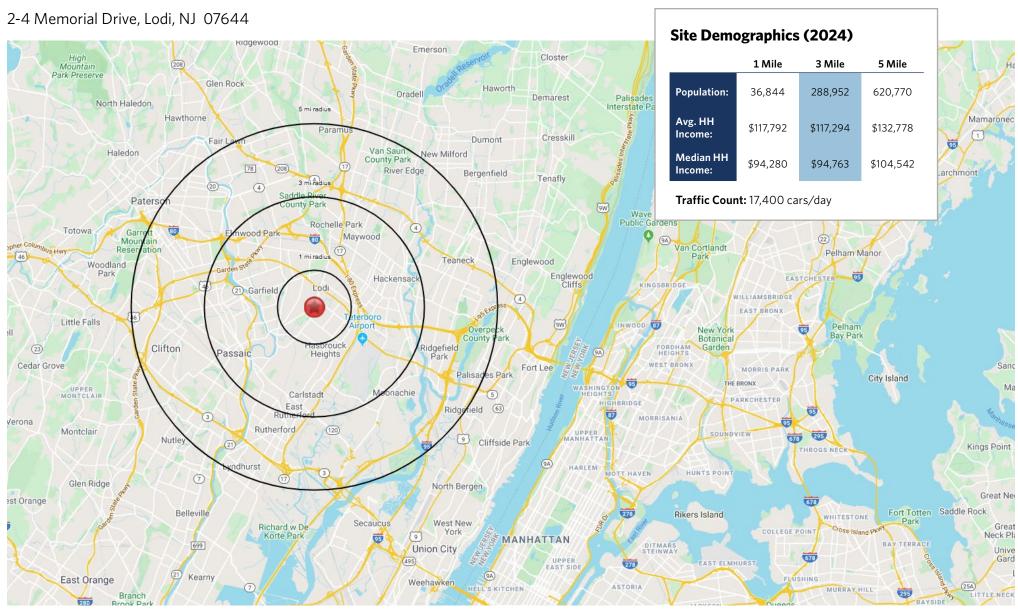

2-4 Memorial Drive, Lodi, NJ 07644

**Kyle Irwin** E: kirwin@sterlingorganization.com

2-4 Memorial Drive, Lodi, NJ 07644

For information:

**Kyle Irwin** 

OP2

Kessler

Property

12,000

For information: Kyle Irwin

2-4 Memorial Drive, Lodi, NJ 07644

For information: