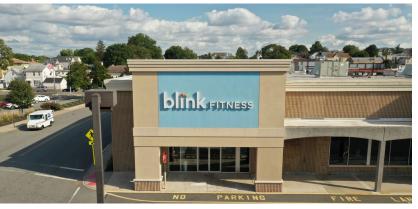

### **Kyle Irwin**

E: kirwin@sterlingorganization.com

East Place

±9.38 acres pylon

car charging station

| UNIT          | TENANT                    | SQ. FT. |  |  |
|---------------|---------------------------|---------|--|--|
| Redevelopment |                           |         |  |  |
| 1             | Amazon Fresh              | 40,000  |  |  |
| 2             | Kids Empire               | 9,750   |  |  |
| 3             | KPOT Korean BBQ & Hot Pot | 7,200   |  |  |
| 4             | Available                 | 2,322   |  |  |
| 5             | Available                 | 3,000   |  |  |
| Α             | Aldi                      | 17,817  |  |  |
| В             | The Little Gym            | 4,490   |  |  |
| С             | Blink Fitness             | 20,000  |  |  |
| 8A            | AFC Urgent Care           | 3,000   |  |  |
| 8B            | Woo Dental (Coming Soon)  | 1,300   |  |  |
| 8C            | Rush Bowls                | 900     |  |  |
|               |                           |         |  |  |