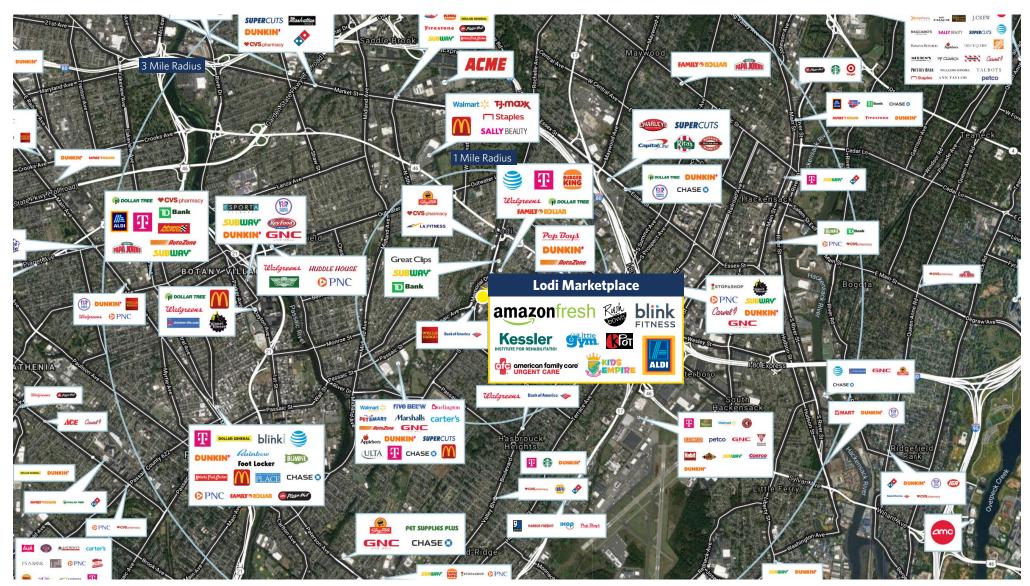

2-4 Memorial Drive, Lodi, NJ 07644

**Kyle Irwin** E: kirwin@sterlingorganization.com

2-4 Memorial Drive, Lodi, NJ 07644

For information:

**Kyle Irwin** 

OP2

Kessler

Property

12,000

For information: Kyle Irwin

2-4 Memorial Drive, Lodi, NJ 07644

For information: