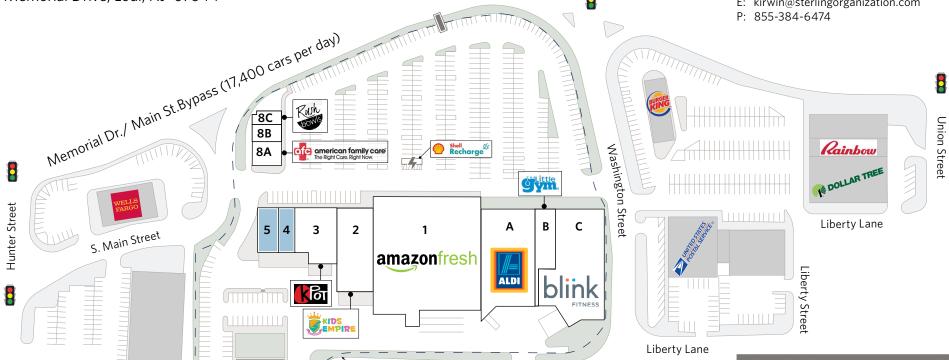

### **Kyle Irwin**

E: kirwin@sterlingorganization.com

East Place

±9.38 acres pylon

car charging station

| UNIT          | TENANT                    | SQ. FT. |  |  |
|---------------|---------------------------|---------|--|--|
| Redevelopment |                           |         |  |  |
| 1             | Amazon Fresh              | 40,000  |  |  |
| 2             | Kids Empire               | 9,750   |  |  |
| 3             | KPOT Korean BBQ & Hot Pot | 7,200   |  |  |
| 4             | Available                 | 2,322   |  |  |
| 5             | Available                 | 3,000   |  |  |
| Α             | Aldi                      | 17,817  |  |  |
| В             | The Little Gym            | 4,490   |  |  |
| С             | Blink Fitness             | 20,000  |  |  |
| 8A            | AFC Urgent Care           | 3,000   |  |  |
| 8B            | Woo Dental (Coming Soon)  | 1,300   |  |  |
| 8C            | Rush Bowls                | 900     |  |  |
|               |                           |         |  |  |

| <b>Total Square Fe</b> | eet: | 121 | ,77 | 9 |
|------------------------|------|-----|-----|---|
|------------------------|------|-----|-----|---|

Kessler Rehabilitation Center

(Coming Soon)

OP2

Summer Street