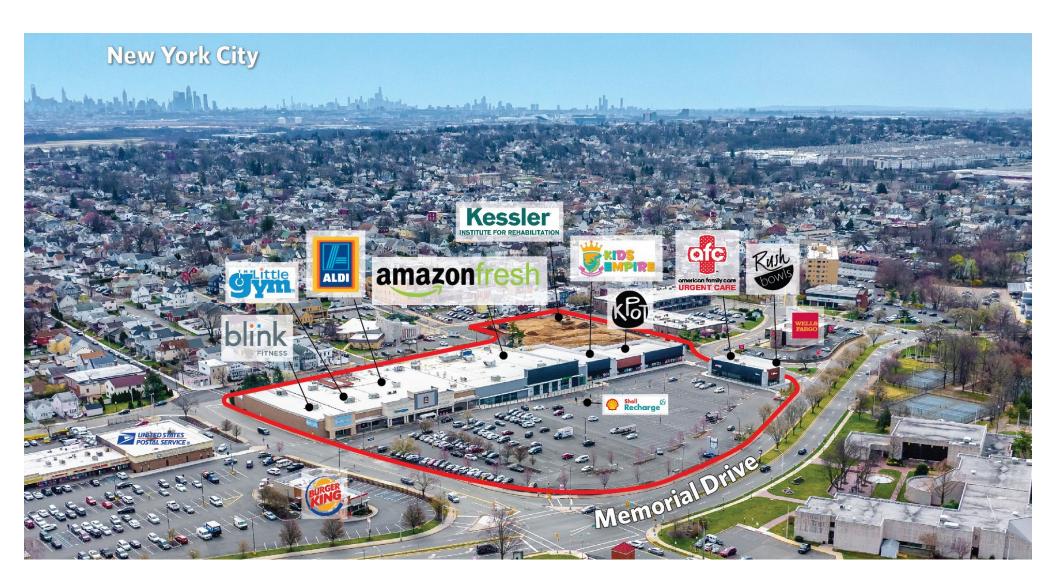

### **Kyle Irwin**

E: kirwin@sterlingorganization.com

East Place

±9.38 acres pylon

car charging station

| UNIT          | TENANT                    | SQ. FT. |  |  |
|---------------|---------------------------|---------|--|--|
| Redevelopment |                           |         |  |  |
| 1             | Amazon Fresh              | 40,000  |  |  |
| 2             | Kids Empire               | 9,750   |  |  |
| 3             | KPOT Korean BBQ & Hot Pot | 7,200   |  |  |
| 4             | Available                 | 2,322   |  |  |
| 5             | Available                 | 3,000   |  |  |
| Α             | Aldi                      | 17,817  |  |  |
| В             | The Little Gym            | 4,490   |  |  |
| С             | Blink Fitness             | 20,000  |  |  |
| 8A            | AFC Urgent Care           | 3,000   |  |  |
| 8B            | Woo Dental (Coming Soon)  | 1,300   |  |  |
| 8C            | Rush Bowls                | 900     |  |  |
|               |                           |         |  |  |

| <b>Total Square Fe</b> | eet: | 121 | ,77 | 9 |
|------------------------|------|-----|-----|---|
|------------------------|------|-----|-----|---|

Kessler Rehabilitation Center

(Coming Soon)

OP2

Summer Street