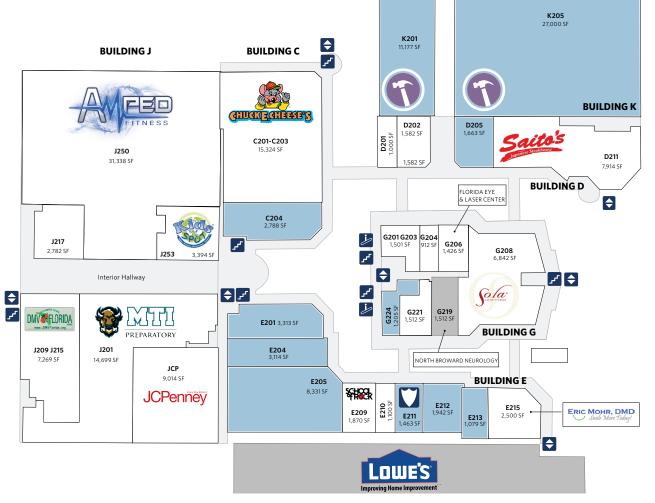

### POMPANO CITI CENTRE LEASING PLAN

1955 N. Federal Hwy, Pompano Beach, FL 33062

THIRD FLOOR

| UNIT                                                                     | TENANT                                                                                                                                                 | SQ. FT.                                                              |
|--------------------------------------------------------------------------|--------------------------------------------------------------------------------------------------------------------------------------------------------|----------------------------------------------------------------------|
| E112                                                                     | Taj Mahal Indian                                                                                                                                       | 2,193                                                                |
| E114                                                                     | Impressions Kitchens                                                                                                                                   | 655                                                                  |
| E115                                                                     | Dangerous Minds Brewing<br>Company                                                                                                                     | 2,900                                                                |
| E201                                                                     | Available                                                                                                                                              | 3,313                                                                |
| E204                                                                     | Available                                                                                                                                              | 3,114                                                                |
| E205                                                                     | Available                                                                                                                                              | 8,331                                                                |
| E209                                                                     | School of Rock                                                                                                                                         | 1,870                                                                |
| E210                                                                     | Cognizant Cards & Collectibles                                                                                                                         | 1,100                                                                |
| E211                                                                     | Available                                                                                                                                              | 1,463                                                                |
| E212                                                                     | Available                                                                                                                                              | 1,942                                                                |
| E213                                                                     | Available                                                                                                                                              | 1,079                                                                |
| E215                                                                     | Eric E. Mohr DMD                                                                                                                                       | 2,500                                                                |
| G101G102                                                                 | Available                                                                                                                                              | 3,853                                                                |
| 0.0.0.02                                                                 |                                                                                                                                                        | •                                                                    |
| G103                                                                     | Available                                                                                                                                              | 1,200                                                                |
|                                                                          | <b>Available</b> Island Vibes Kava Bar                                                                                                                 | <b>1,200</b>                                                         |
| G103                                                                     |                                                                                                                                                        | •                                                                    |
| <b>G103</b><br>G105                                                      | Island Vibes Kava Bar                                                                                                                                  | 1,277                                                                |
| <b>G103</b><br>G105<br>G106                                              | Island Vibes Kava Bar<br>Bath & Body Works                                                                                                             | 1,277<br>3,000                                                       |
| G103<br>G105<br>G106<br>G108                                             | Island Vibes Kava Bar Bath & Body Works Print Cut Go Empanadas Los Dones                                                                               | 1,277<br>3,000<br>2,214                                              |
| G103<br>G105<br>G106<br>G108<br>G111                                     | Island Vibes Kava Bar Bath & Body Works Print Cut Go Empanadas Los Dones (Coming Soon)                                                                 | 1,277<br>3,000<br>2,214<br>1,730                                     |
| G103<br>G105<br>G106<br>G108<br>G111<br>G115                             | Island Vibes Kava Bar Bath & Body Works Print Cut Go Empanadas Los Dones (Coming Soon) Sport Clips                                                     | 1,277<br>3,000<br>2,214<br>1,730<br>1,060                            |
| G103<br>G105<br>G106<br>G108<br>G111<br>G115<br>G118                     | Island Vibes Kava Bar Bath & Body Works Print Cut Go Empanadas Los Dones (Coming Soon) Sport Clips Impressions Kitchens                                | 1,277<br>3,000<br>2,214<br>1,730<br>1,060<br>2,000                   |
| G103<br>G105<br>G106<br>G108<br>G111<br>G115<br>G118<br>G120             | Island Vibes Kava Bar Bath & Body Works Print Cut Go Empanadas Los Dones (Coming Soon) Sport Clips Impressions Kitchens Lenscrafters                   | 1,277<br>3,000<br>2,214<br>1,730<br>1,060<br>2,000<br>3,650          |
| G103<br>G105<br>G106<br>G108<br>G111<br>G115<br>G118<br>G120<br>G201G203 | Island Vibes Kava Bar Bath & Body Works Print Cut Go Empanadas Los Dones (Coming Soon) Sport Clips Impressions Kitchens Lenscrafters La Queen Boutique | 1,277<br>3,000<br>2,214<br>1,730<br>1,060<br>2,000<br>3,650<br>1,501 |

| FT. | UNIT     | TENANT                                                     | SQ. Fī |
|-----|----------|------------------------------------------------------------|--------|
| 93  | G221     | AJ Traffic School                                          | 1,51   |
| 55  | G224     | Available                                                  | 1,20   |
| 00  | G301G306 | Amped Fitness                                              | 2,38   |
|     | G307G311 | Centered Memories Event Venue                              | 4,27   |
| 13  | G312G315 | Yoga Home                                                  | 3,89   |
| 14  | G316-318 | United Power Consultants                                   | 2,72   |
| 31  | G320     | Available                                                  | 1,55   |
| 70  | J201     | McDougle Technical Institute                               | 14,699 |
| 63  | J209J215 | Florida Department of Highway<br>Safety and Motor Vehicles | 6,958  |
| 42  | J217     | AVP Insurance & Traffic School                             | 2,78   |
| 79  | J250     | Amped Fitness (Coming Soon)                                | 31,338 |
| 00  | J253     | Kids SPOT                                                  | 3,39   |
| 53  | K101     | Available                                                  | 5,200  |
| 00  | K109     | America's Best Contacts &<br>Eyeglasses                    | 3,000  |
| 77  | K111     | Crafty Crab                                                | 5,750  |
| 00  | K201     | Available                                                  | 11,17  |
| 14  | K205     | Available                                                  | 27,000 |
| 30  | K209     | Available                                                  | 13,79  |
| 60  | Total Sc | quare Feet: 5                                              | 62,874 |
| 00  | iotai St | quai e reeti 3                                             | 02,072 |
|     |          |                                                            |        |