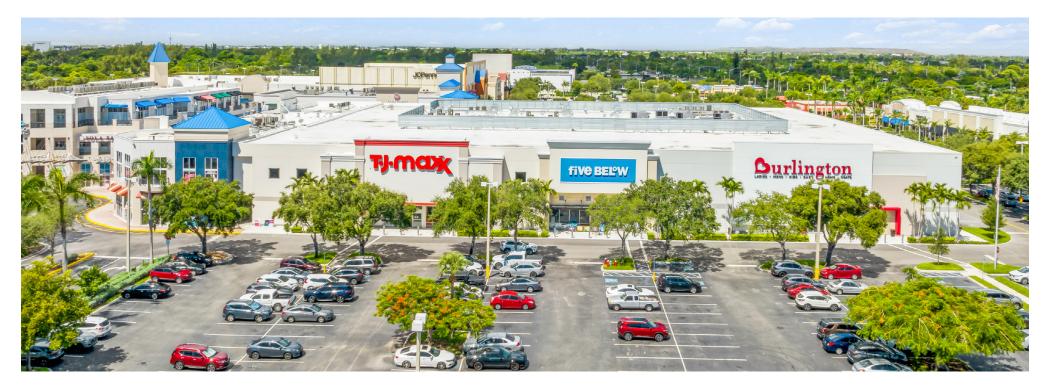

# POMPANO CITI CENTRE LEASING PLAN

1955 N. Federal Hwy, Pompano Beach, FL 33062

| UNIT                                 | TENANT                    | SQ. FT. |  |  |  |
|--------------------------------------|---------------------------|---------|--|--|--|
| ANCHORS & JR. ANCHORS                |                           |         |  |  |  |
| B-1                                  | PetSmart                  | 15,050  |  |  |  |
| B-2                                  | Available                 | 27,600  |  |  |  |
| B-3                                  | Ross Dress for Less       | 30,011  |  |  |  |
| B-4                                  | Available                 | 8,117   |  |  |  |
| JCP                                  | JCPenney                  | 82,688  |  |  |  |
| K103                                 | T.J. Maxx                 | 24,000  |  |  |  |
| K105                                 | Five Below                | 8,500   |  |  |  |
| K107&K207                            | Burlington                | 48,800  |  |  |  |
| OUTLOTS                              |                           |         |  |  |  |
| PAD1                                 | Wendy's                   | 3,500   |  |  |  |
| PAD2                                 | IHOP                      | 4,600   |  |  |  |
| PAD4                                 | J. Marks Restaurant & Bar | 8,000   |  |  |  |
| PAD5-1                               | Chili's                   | 5,697   |  |  |  |
| PAD5-2                               | Chase Bank                | 5,700   |  |  |  |
| M101                                 | Aspen Dental              | 3,750   |  |  |  |
| M102                                 | Venetian Nail Spa         | 3,001   |  |  |  |
| M103                                 | The Joint Chiropractic    | 1,130   |  |  |  |
| M104                                 | European Wax Center       | 1,200   |  |  |  |
| M105                                 | Foxtail Coffee            | 1,558   |  |  |  |
| M106                                 | Orangetheory Fitness      | 3,200   |  |  |  |
| M108                                 | Tropical Smoothie Cafe    | 1,173   |  |  |  |
| M109                                 | Wingstop                  | 1,452   |  |  |  |
| M110                                 | Five Guys                 | 2,400   |  |  |  |
| MULTI-STORY BUILDINGS C, D, E, G & J |                           |         |  |  |  |

### POMPANO CITI CENTRE LEASING PLAN

1955 N. Federal Hwy, Pompano Beach, FL 33062

| UNIT                  | TENANT                    | SQ. FT. |  |  |  |
|-----------------------|---------------------------|---------|--|--|--|
| ANCHORS & JR. ANCHORS |                           |         |  |  |  |
| B-1                   | PetSmart                  | 15,050  |  |  |  |
| B-2                   | Available                 | 27,600  |  |  |  |
| B-3                   | Ross Dress for Less       | 30,011  |  |  |  |
| B-4                   | Available                 | 8,117   |  |  |  |
| JCP                   | JCPenney                  | 82,688  |  |  |  |
| K103                  | T.J. Maxx                 | 24,000  |  |  |  |
| K105                  | Five Below                | 8,500   |  |  |  |
| K107&K207             | Burlington                | 48,800  |  |  |  |
| OUTLOTS               |                           |         |  |  |  |
| PAD1                  | Wendy's                   | 3,500   |  |  |  |
| PAD2                  | IHOP                      | 4,600   |  |  |  |
| PAD4                  | J. Marks Restaurant & Bar | 8,000   |  |  |  |
| PAD5-1                | Chili's                   | 5,697   |  |  |  |
| PAD5-2                | Chase Bank                | 5,700   |  |  |  |
| M101                  | Aspen Dental              | 3,750   |  |  |  |
| M102                  | Venetian Nail Spa         | 3,001   |  |  |  |
| M103                  | The Joint Chiropractic    | 1,130   |  |  |  |
| M104                  | European Wax Center       | 1,200   |  |  |  |
| M105                  | Foxtail Coffee            | 1,558   |  |  |  |
| M106                  | Orangetheory Fitness      | 3,200   |  |  |  |
| M108                  | Tropical Smoothie Cafe    | 1,173   |  |  |  |
| M109                  | Wingstop                  | 1,452   |  |  |  |
| M110                  | Five Guys                 | 2,400   |  |  |  |
| ANCHORS/J             | 283,010                   |         |  |  |  |