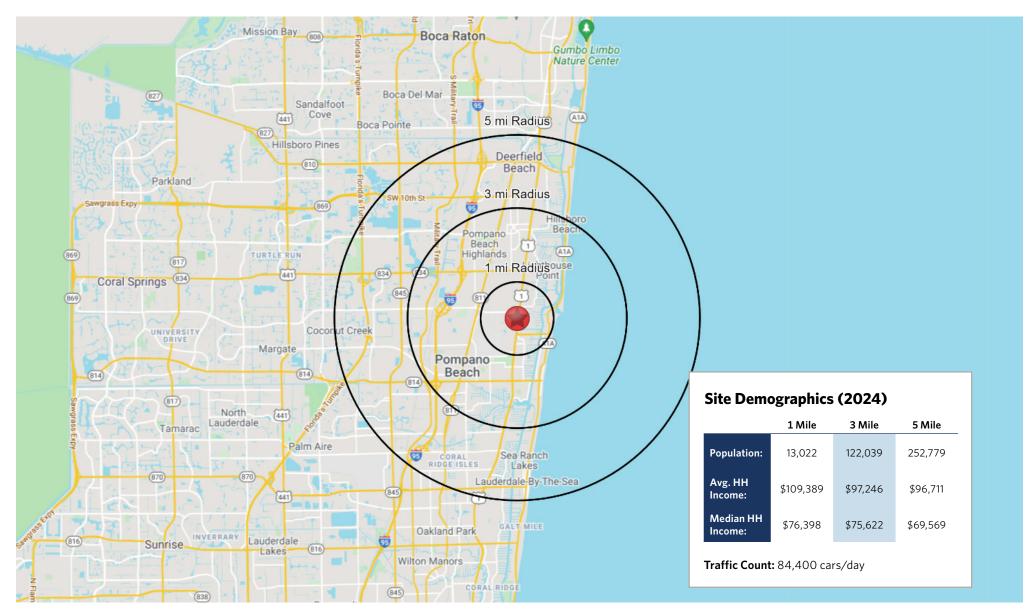

| K109     | America's Best Contacts &<br>Eyeglasses                    | 3,000  |
| 77  | K111     | Crafty Crab                                                | 5,750  |
| 00  | K201     | Available                                                  | 11,17  |
| 14  | K205     | Available                                                  | 27,000 |
| 30  | K209     | Available                                                  | 13,79  |
| 60  | Total Sc | quare Feet: 5                                              | 62,874 |
| 00  | iotai St | quai e reeti 3                                             | 02,072 |
|     |          |                                                            |        |



For information: Jared Aberman

E: jaberman@sterlingorganization.com

P: 855-300-3832









#### ☐ FORT LAUDERDALE, FL

### **POMPANO CITI CENTRE**