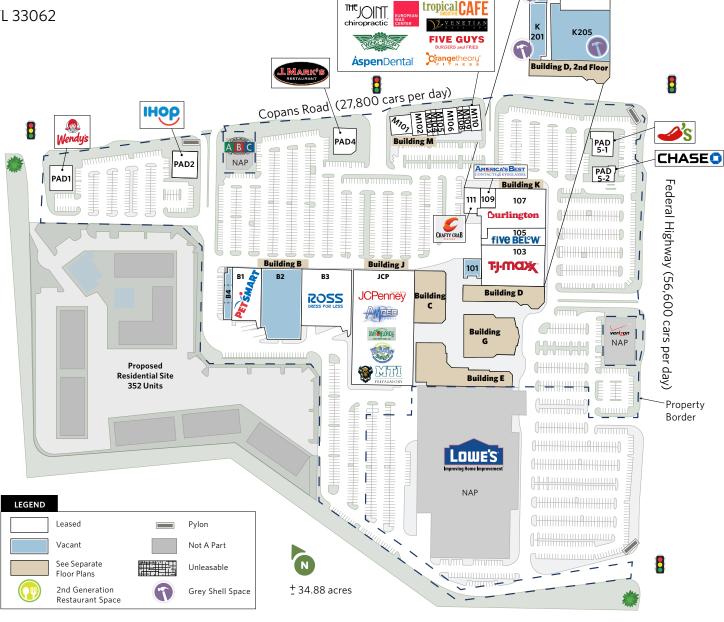

### POMPANO CITI CENTRE LEASING PLAN

1955 N. Federal Hwy, Pompano Beach, FL 33062

LEGEND

☐ FORT LAUDERDALE, FL

# POMPANO CITI CENTRE LEASING PLAN

1955 N. Federal Hwy, Pompano Beach, FL 33062

| UNIT                                 | TENANT                    | SQ. FT. |  |  |  |
|--------------------------------------|---------------------------|---------|--|--|--|
| ANCHORS & JR. ANCHORS                |                           |         |  |  |  |
| B-1                                  | PetSmart                  | 15,050  |  |  |  |
| B-2                                  | Available                 | 27,600  |  |  |  |
| B-3                                  | Ross Dress for Less       | 30,011  |  |  |  |
| B-4                                  | Available                 | 8,117   |  |  |  |
| JCP                                  | JCPenney                  | 82,688  |  |  |  |
| K103                                 | T.J. Maxx                 | 24,000  |  |  |  |
| K105                                 | Five Below                | 8,500   |  |  |  |
| K107&K207                            | Burlington                | 48,800  |  |  |  |
| OUTLOTS                              |                           |         |  |  |  |
| PAD1                                 | Wendy's                   | 3,500   |  |  |  |
| PAD2                                 | IHOP                      | 4,600   |  |  |  |
| PAD4                                 | J. Marks Restaurant & Bar | 8,000   |  |  |  |
| PAD5-1                               | Chili's                   | 5,697   |  |  |  |
| PAD5-2                               | Chase Bank                | 5,700   |  |  |  |
| M101                                 | Aspen Dental              | 3,750   |  |  |  |
| M102                                 | Venetian Nail Spa         | 3,001   |  |  |  |
| M103                                 | The Joint Chiropractic    | 1,130   |  |  |  |
| M104                                 | European Wax Center       | 1,200   |  |  |  |
| M105                                 | Foxtail Coffee            | 1,558   |  |  |  |
| M106                                 | Orangetheory Fitness      | 3,200   |  |  |  |
| M108                                 | Tropical Smoothie Cafe    | 1,173   |  |  |  |
| M109                                 | Wingstop                  | 1,452   |  |  |  |
| M110                                 | Five Guys                 | 2,400   |  |  |  |
| MULTI-STORY BUILDINGS C, D, E, G & J |                           |         |  |  |  |

### POMPANO CITI CENTRE LEASING PLAN

1955 N. Federal Hwy, Pompano Beach, FL 33062

| UNIT                  | TENANT                    | SQ. FT. |  |  |  |
|-----------------------|---------------------------|---------|--|--|--|
| ANCHORS & JR. ANCHORS |                           |         |  |  |  |
| B-1                   | PetSmart                  | 15,050  |  |  |  |
| B-2                   | Available                 | 27,600  |  |  |  |
| B-3                   | Ross Dress for Less       | 30,011  |  |  |  |
| B-4                   | Available                 | 8,117   |  |  |  |
| JCP                   | JCPenney                  | 82,688  |  |  |  |
| K103                  | T.J. Maxx                 | 24,000  |  |  |  |
| K105                  | Five Below                | 8,500   |  |  |  |
| K107&K207             | Burlington                | 48,800  |  |  |  |
| OUTLOTS               |                           |         |  |  |  |
| PAD1                  | Wendy's                   | 3,500   |  |  |  |
| PAD2                  | IHOP                      | 4,600   |  |  |  |
| PAD4                  | J. Marks Restaurant & Bar | 8,000   |  |  |  |
| PAD5-1                | Chili's                   | 5,697   |  |  |  |
| PAD5-2                | Chase Bank                | 5,700   |  |  |  |
| M101                  | Aspen Dental              | 3,750   |  |  |  |
| M102                  | Venetian Nail Spa         | 3,001   |  |  |  |
| M103                  | The Joint Chiropractic    | 1,130   |  |  |  |
| M104                  | European Wax Center       | 1,200   |  |  |  |
| M105                  | Foxtail Coffee            | 1,558   |  |  |  |
| M106                  | Orangetheory Fitness      | 3,200   |  |  |  |
| M108                  | Tropical Smoothie Cafe    | 1,173   |  |  |  |
| M109                  | Wingstop                  | 1,452   |  |  |  |
| M110                  | Five Guys                 | 2,400   |  |  |  |
| ANCHORS/J             | 283,010                   |         |  |  |  |