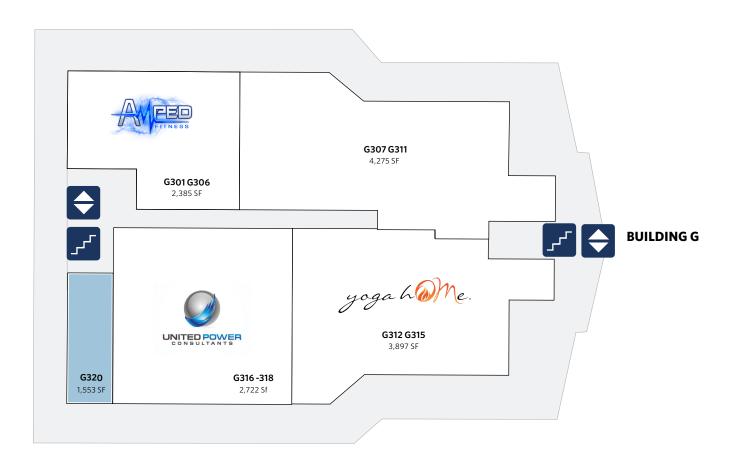

| FT. | UNIT     | TENANT                                                     | SQ. Fī |
|-----|----------|------------------------------------------------------------|--------|
| 93  | G221     | AJ Traffic School                                          | 1,51   |
| 55  | G224     | Available                                                  | 1,20   |
| 00  | G301G306 | Amped Fitness                                              | 2,38   |
|     | G307G311 | Centered Memories Event Venue                              | 4,27   |
| 13  | G312G315 | Yoga Home                                                  | 3,89   |
| 14  | G316-318 | United Power Consultants                                   | 2,72   |
| 31  | G320     | Available                                                  | 1,55   |
| 70  | J201     | McDougle Technical Institute                               | 14,699 |
| 63  | J209J215 | Florida Department of Highway<br>Safety and Motor Vehicles | 6,958  |
| 42  | J217     | AVP Insurance & Traffic School                             | 2,78   |
| 79  | J250     | Amped Fitness (Coming Soon)                                | 31,338 |
| 00  | J253     | Kids SPOT                                                  | 3,39   |
| 53  | K101     | Available                                                  | 5,200  |
| 00  | K109     | America's Best Contacts &<br>Eyeglasses                    | 3,000  |
| 77  | K111     | Crafty Crab                                                | 5,750  |
| 00  | K201     | Available                                                  | 11,17  |
| 14  | K205     | Available                                                  | 27,000 |
| 30  | K209     | Available                                                  | 13,79  |
| 60  | Total Sc | quare Feet: 5                                              | 62,874 |
| 00  | iotai St | quai e reeti 3                                             | 02,072 |
|     |          |                                                            |        |