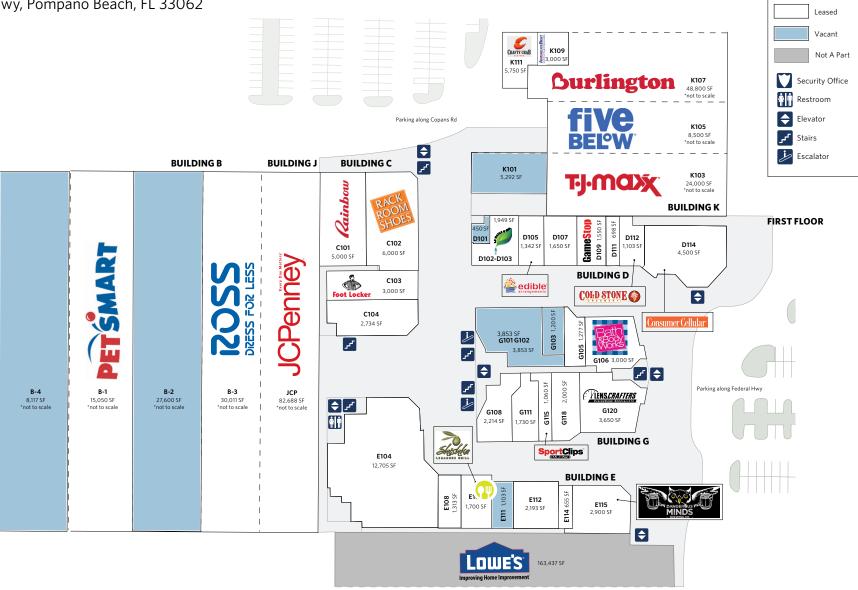

# POMPANO CITI CENTRE LEASING PLAN

1955 N. Federal Hwy, Pompano Beach, FL 33062

| UNIT                                 | TENANT                    | SQ. FT. |  |  |  |
|--------------------------------------|---------------------------|---------|--|--|--|
| ANCHORS & JR. ANCHORS                |                           |         |  |  |  |
| B-1                                  | PetSmart                  | 15,050  |  |  |  |
| B-2                                  | Available                 | 27,600  |  |  |  |
| B-3                                  | Ross Dress for Less       | 30,011  |  |  |  |
| B-4                                  | Available                 | 8,117   |  |  |  |
| JCP                                  | JCPenney                  | 82,688  |  |  |  |
| K103                                 | T.J. Maxx                 | 24,000  |  |  |  |
| K105                                 | Five Below                | 8,500   |  |  |  |
| K107&K207                            | Burlington                | 48,800  |  |  |  |
| OUTLOTS                              |                           |         |  |  |  |
| PAD1                                 | Wendy's                   | 3,500   |  |  |  |
| PAD2                                 | IHOP                      | 4,600   |  |  |  |
| PAD4                                 | J. Marks Restaurant & Bar | 8,000   |  |  |  |
| PAD5-1                               | Chili's                   | 5,697   |  |  |  |
| PAD5-2                               | Chase Bank                | 5,700   |  |  |  |
| M101                                 | Aspen Dental              | 3,750   |  |  |  |
| M102                                 | Venetian Nail Spa         | 3,001   |  |  |  |
| M103                                 | The Joint Chiropractic    | 1,130   |  |  |  |
| M104                                 | European Wax Center       | 1,200   |  |  |  |
| M105                                 | Foxtail Coffee            | 1,558   |  |  |  |
| M106                                 | Orangetheory Fitness      | 3,200   |  |  |  |
| M108                                 | Tropical Smoothie Cafe    | 1,173   |  |  |  |
| M109                                 | Wingstop                  | 1,452   |  |  |  |
| M110                                 | Five Guys                 | 2,400   |  |  |  |
| MULTI-STORY BUILDINGS C, D, E, G & J |                           |         |  |  |  |

### POMPANO CITI CENTRE LEASING PLAN

1955 N. Federal Hwy, Pompano Beach, FL 33062

| UNIT                  | TENANT                    | SQ. FT. |  |  |  |
|-----------------------|---------------------------|---------|--|--|--|
| ANCHORS & JR. ANCHORS |                           |         |  |  |  |
| B-1                   | PetSmart                  | 15,050  |  |  |  |
| B-2                   | Available                 | 27,600  |  |  |  |
| B-3                   | Ross Dress for Less       | 30,011  |  |  |  |
| B-4                   | Available                 | 8,117   |  |  |  |
| JCP                   | JCPenney                  | 82,688  |  |  |  |
| K103                  | T.J. Maxx                 | 24,000  |  |  |  |
| K105                  | Five Below                | 8,500   |  |  |  |
| K107&K207             | Burlington                | 48,800  |  |  |  |
| OUTLOTS               |                           |         |  |  |  |
| PAD1                  | Wendy's                   | 3,500   |  |  |  |
| PAD2                  | IHOP                      | 4,600   |  |  |  |
| PAD4                  | J. Marks Restaurant & Bar | 8,000   |  |  |  |
| PAD5-1                | Chili's                   | 5,697   |  |  |  |
| PAD5-2                | Chase Bank                | 5,700   |  |  |  |
| M101                  | Aspen Dental              | 3,750   |  |  |  |
| M102                  | Venetian Nail Spa         | 3,001   |  |  |  |
| M103                  | The Joint Chiropractic    | 1,130   |  |  |  |
| M104                  | European Wax Center       | 1,200   |  |  |  |
| M105                  | Foxtail Coffee            | 1,558   |  |  |  |
| M106                  | Orangetheory Fitness      | 3,200   |  |  |  |
| M108                  | Tropical Smoothie Cafe    | 1,173   |  |  |  |
| M109                  | Wingstop                  | 1,452   |  |  |  |
| M110                  | Five Guys                 | 2,400   |  |  |  |
| ANCHORS/J             | 283,010                   |         |  |  |  |

| UNIT     | TENANT                                                | SQ. FT. |
|----------|-------------------------------------------------------|---------|
| MALL INL | INE SHOPS                                             |         |
| C101     | Rainbow                                               | 5,000   |
| C102     | Rack Room Shoes                                       | 6,000   |
| C103     | Foot Locker                                           | 3,000   |
| C104     | Sunshine E-Ride                                       | 2,734   |
| C201     | Chuck E. Cheese's                                     | 15,324  |
| C204     | Available                                             | 2,788   |
| D101     | Available                                             | 450     |
| D102     | Available                                             | 450     |
| D103     | LS Nails & Spa                                        | 1,499   |
| D105     | Edible Arrangements                                   | 1,342   |
| D107     | Fit In Studio                                         | 1,636   |
| D109     | GameStop                                              | 1,550   |
| D111     | Hablame Learning Center of<br>International Languages | 698     |
| D112     | Cold Stone Creamery                                   | 1,103   |
| D114     | Consumer Cellular                                     | 4,500   |
| D201     | DND International                                     | 1,000   |
| D202     | Wash Bar                                              | 1,582   |
| D205     | Available                                             | 1,663   |
| D211     | Saito Japanese Steakhouse                             | 7,914   |
| E104     | The Tree House Indoor Playground & Cafe (Coming Soon) | 12,705  |
| E108     | Dads Cave Barbershop<br>(Coming Soon)                 | 1,313   |
| E109     | Shishka Lebanese Grill                                | 1,700   |
| E111     | Available                                             | 1,103   |