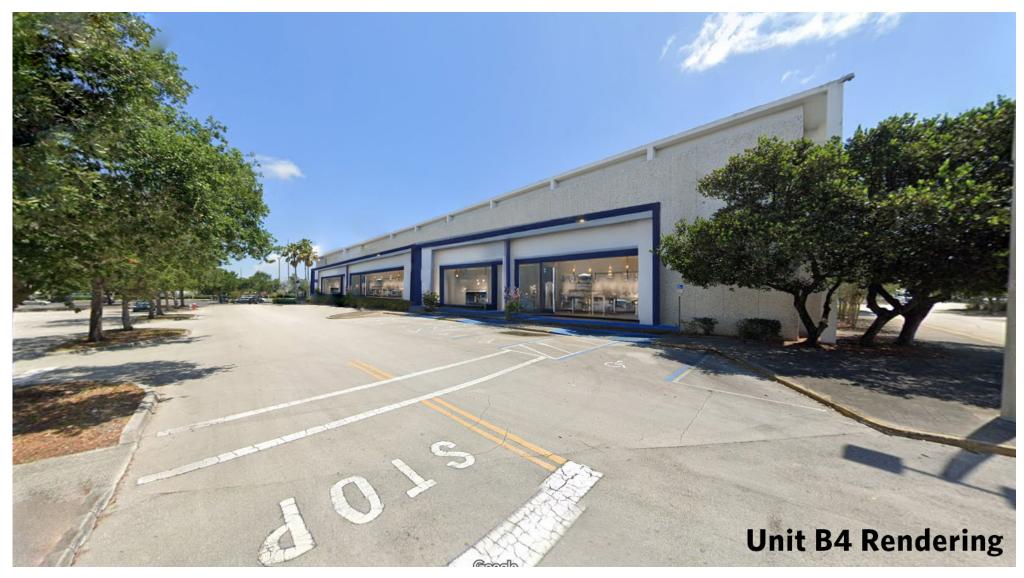

00  | K109     | America's Best Contacts &<br>Eyeglasses                    | 3,000  |
| 77  | K111     | Crafty Crab                                                | 5,750  |
| 00  | K201     | Available                                                  | 11,17  |
| 14  | K205     | Available                                                  | 27,000 |
| 30  | K209     | Available                                                  | 13,79  |
| 60  | Total Sc | quare Feet: 5                                              | 62,874 |
| 00  | iotai St | quai e reeti 3                                             | 02,072 |
|     |          |                                                            |        |



For information: Jared Aberman

E: jaberman@sterlingorganization.com

P: 855-300-3832









#### ☐ FORT LAUDERDALE, FL

### **POMPANO CITI CENTRE**