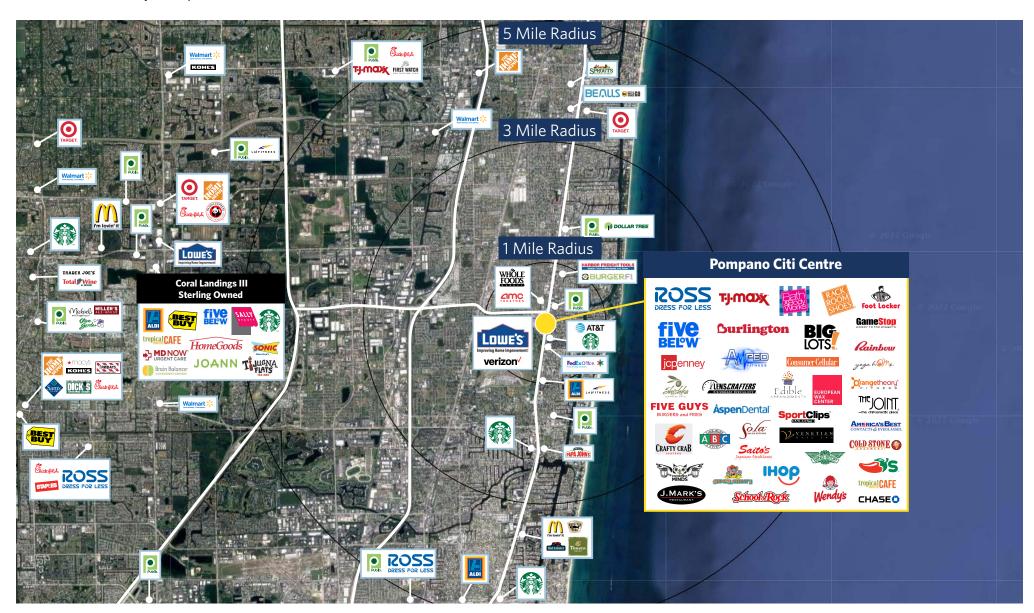

| 3,000  |
| 77  | K111     | Crafty Crab                                                | 5,750  |
| 00  | K201     | Available                                                  | 11,17  |
| 14  | K205     | Available                                                  | 27,000 |
| 30  | K209     | Available                                                  | 13,79  |
| 60  | Total Sc | quare Feet: 5                                              | 62,874 |
| 00  | iotai St | quai e reeti 3                                             | 02,072 |
|     |          |                                                            |        |



For information: Jared Aberman

E: jaberman@sterlingorganization.com

P: 855-300-3832









#### ☐ FORT LAUDERDALE, FL

### **POMPANO CITI CENTRE**