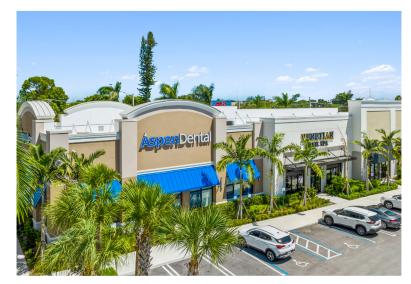

# POMPANO CITI CENTRE LEASING PLAN

1955 N. Federal Hwy, Pompano Beach, FL 33062

| UNIT                                 | TENANT                    | SQ. FT. |  |  |  |
|--------------------------------------|---------------------------|---------|--|--|--|
| ANCHORS & JR. ANCHORS                |                           |         |  |  |  |
| B-1                                  | PetSmart                  | 15,050  |  |  |  |
| B-2                                  | Available                 | 27,600  |  |  |  |
| B-3                                  | Ross Dress for Less       | 30,011  |  |  |  |
| B-4                                  | Available                 | 8,117   |  |  |  |
| JCP                                  | JCPenney                  | 82,688  |  |  |  |
| K103                                 | T.J. Maxx                 | 24,000  |  |  |  |
| K105                                 | Five Below                | 8,500   |  |  |  |
| K107&K207                            | Burlington                | 48,800  |  |  |  |
| OUTLOTS                              |                           |         |  |  |  |
| PAD1                                 | Wendy's                   | 3,500   |  |  |  |
| PAD2                                 | IHOP                      | 4,600   |  |  |  |
| PAD4                                 | J. Marks Restaurant & Bar | 8,000   |  |  |  |
| PAD5-1                               | Chili's                   | 5,697   |  |  |  |
| PAD5-2                               | Chase Bank                | 5,700   |  |  |  |
| M101                                 | Aspen Dental              | 3,750   |  |  |  |
| M102                                 | Venetian Nail Spa         | 3,001   |  |  |  |
| M103                                 | The Joint Chiropractic    | 1,130   |  |  |  |
| M104                                 | European Wax Center       | 1,200   |  |  |  |
| M105                                 | Foxtail Coffee            | 1,558   |  |  |  |
| M106                                 | Orangetheory Fitness      | 3,200   |  |  |  |
| M108                                 | Tropical Smoothie Cafe    | 1,173   |  |  |  |
| M109                                 | Wingstop                  | 1,452   |  |  |  |
| M110                                 | Five Guys                 | 2,400   |  |  |  |
| MULTI-STORY BUILDINGS C, D, E, G & J |                           |         |  |  |  |