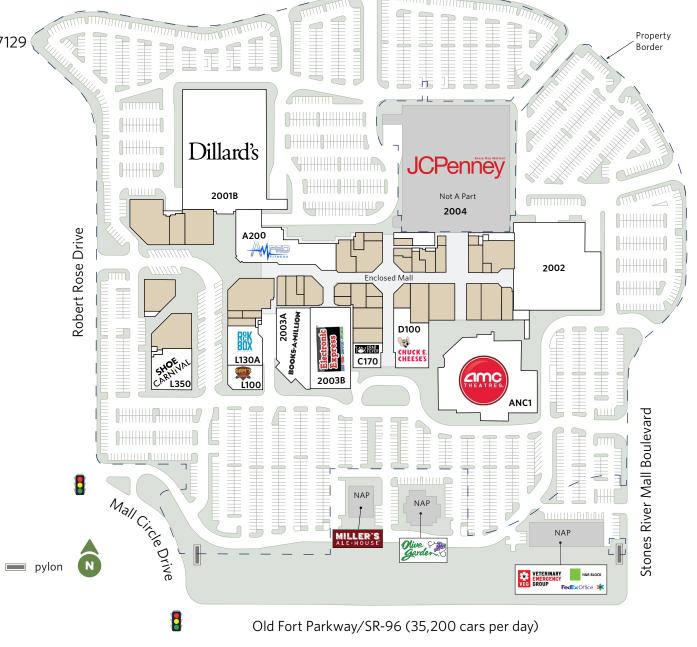

■ NASHVILLE, TN

STONES RIVER TOWN CENTRE

LEASING PLANS

1720 Old Fort Parkway, Murfreesboro, TN 37129

| UNIT        | TENANT                                          | SQ. FT. |  |  |  |  |
|-------------|-------------------------------------------------|---------|--|--|--|--|
| ANCHORS     |                                                 |         |  |  |  |  |
| 2001B       | Dillard's                                       | 146,000 |  |  |  |  |
| 2002        | Strike and Spare Family<br>Entertainment Center | 52,420  |  |  |  |  |
| 2004        | JCPenney (NAP)                                  | -       |  |  |  |  |
| ANC1        | AMC Theatres                                    | 48,926  |  |  |  |  |
| JR. ANCHO   | ORS/OUTLOTS                                     |         |  |  |  |  |
| 2003A       | Books-A-Million                                 | 14,018  |  |  |  |  |
| 2003B       | Electronic Express                              | 25,982  |  |  |  |  |
| A200        | Amped Fitness (Coming Soon)                     | 23,860  |  |  |  |  |
| D100        | Chuck E. Cheese's                               | 13,068  |  |  |  |  |
| L350        | Shoe Carnival                                   | 11,446  |  |  |  |  |
| MALL INLINE |                                                 |         |  |  |  |  |
|             | See Separate Site Plan                          | 151,614 |  |  |  |  |

**Total Square Feet (Owned):** 487,334

## **STONES RIVER TOWN CENTRE** LEASING PLANS

1720 Old Fort Parkway, Murfreesboro, TN 37129

☐ NASHVILLE, TN

## **STONES RIVER TOWN CENTRE** LEASING PLANS

1720 Old Fort Parkway, Murfreesboro, TN 37129

| UNIT       | TENANT                                          | SQ. FT. |  |
|------------|-------------------------------------------------|---------|--|
| ANCHORS    |                                                 |         |  |
| 2001B      | Dillard's                                       | 146,000 |  |
| 2002       | Strike and Spare Family<br>Entertainment Center | 52,420  |  |
| 2004       | JCPenney (NAP)                                  | -       |  |
| ANC1       | AMC Theatres                                    | 48,926  |  |
| JR. ANCHOR | RS/OUTLOTS                                      |         |  |
| 2003A      | Books-A-Million                                 | 14,018  |  |
| 2003B      | Electronic Express                              | 25,982  |  |
| A200       | Amped Fitness (Coming Soon)                     | 23,860  |  |
| D100       | Chuck E. Cheese's                               | 13,068  |  |
| L350       | Shoe Carnival                                   | 11,446  |  |

| UNIT   | TENANT                   | SQ. FT. | UNIT | TENANT                           | SQ. FT. | UNIT  |
|--------|--------------------------|---------|------|----------------------------------|---------|-------|
| MALLIN | MALL INLINE SHOPS        |         |      | Bath & Body Works                | 2,548   | L130A |
| A100   | Available                | 900     | D150 | Available                        | 5,250   | L130  |
| A101   | Paul Mitchell The School | 2,112   | D170 | Available                        | 6,829   | L135  |
| A130   | Available                | 5,354   | E105 | Available                        | 3,906   | L180  |
| A150   | Available                | 4,004   | E110 | Hibbett Sports                   | 6,000   | L200  |
| B100   | Spencer Gifts            | 1,790   | F100 | Finish Line                      | 6,376   | L220  |
| B120   | Available                | 2,872   | F105 | Available                        | 2,900   | L300  |
| B130   | Claire's                 | 973     | F109 | Available                        | 727     | L325  |
| B140   | Available                | 3,623   | F110 | The Big Twist Pretzels           | 546     |       |
| C100   | Rose's Nail Salon        | 1,104   | F115 | Jewel Rush                       | 587     | Total |
| C110   | Zales Jewelers           | 1,533   | F120 | Native Kichwa Crafts             | 2,014   | Total |
| C120   | Family Fun Center        | 2,550   | F140 | Journeys                         | 2,058   |       |
| C130   | The Cookie Store         | 1,169   | F150 | Hot Topic                        | 1,600   |       |
| C140   | GNC                      | 1,395   | F160 | Kay Jewelers                     | 1,767   |       |
| C150   | Available                | 4,259   | F180 | Aqua Footcare and Massage Center | 1,152   |       |
| C160   | Retro Sweets             | 3,160   | F190 | Brow Art 23                      | 1,027   |       |
| C170   | Crab Fever               | 5,000   | L100 | Sam's Sports Grill               | 6,000   |       |
|        |                          |         |      |                                  |         |       |

Total Inline 151,614
Total Square Feet: 487,334

Rockbox Fitness

EE Scratch and Dent

XGolf Murfreesboro

Bink's Outfitters

Paul Mitchell The School

KPOT Korean BBQ & Hot Pot

**Available** 