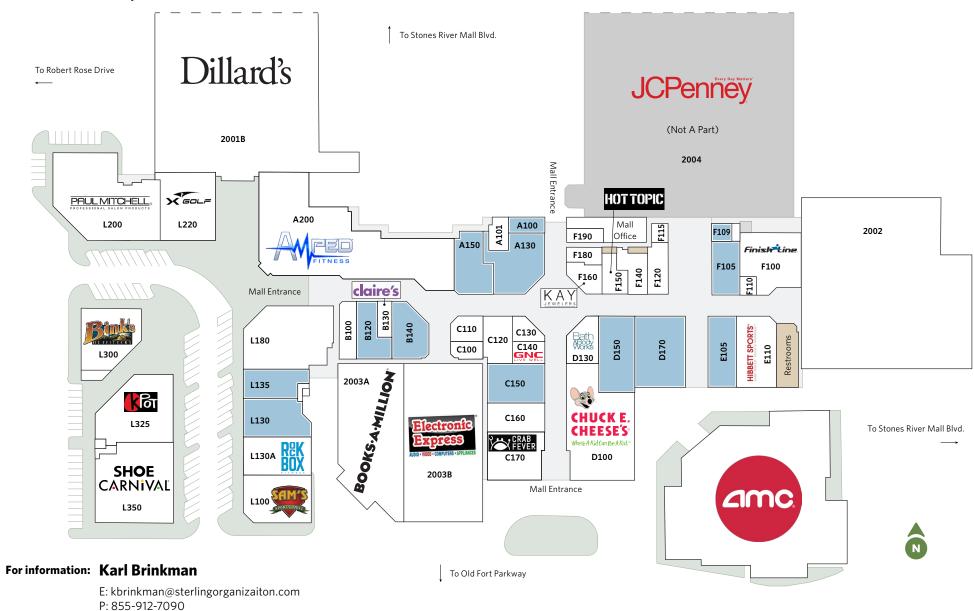

| UNIT   | TENANT                   | SQ. FT. | UNIT | TENANT                           | SQ. FT. | UNIT  |
|--------|--------------------------|---------|------|----------------------------------|---------|-------|
| MALLIN | MALL INLINE SHOPS        |         |      | Bath & Body Works                | 2,548   | L130A |
| A100   | Available                | 900     | D150 | Available                        | 5,250   | L130  |
| A101   | Paul Mitchell The School | 2,112   | D170 | Available                        | 6,829   | L135  |
| A130   | Available                | 5,354   | E105 | Available                        | 3,906   | L180  |
| A150   | Available                | 4,004   | E110 | Hibbett Sports                   | 6,000   | L200  |
| B100   | Spencer Gifts            | 1,790   | F100 | Finish Line                      | 6,376   | L220  |
| B120   | Available                | 2,872   | F105 | Available                        | 2,900   | L300  |
| B130   | Claire's                 | 973     | F109 | Available                        | 727     | L325  |
| B140   | Available                | 3,623   | F110 | The Big Twist Pretzels           | 546     |       |
| C100   | Rose's Nail Salon        | 1,104   | F115 | Jewel Rush                       | 587     | Total |
| C110   | Zales Jewelers           | 1,533   | F120 | Native Kichwa Crafts             | 2,014   | Total |
| C120   | Family Fun Center        | 2,550   | F140 | Journeys                         | 2,058   |       |
| C130   | The Cookie Store         | 1,169   | F150 | Hot Topic                        | 1,600   |       |
| C140   | GNC                      | 1,395   | F160 | Kay Jewelers                     | 1,767   |       |
| C150   | Available                | 4,259   | F180 | Aqua Footcare and Massage Center | 1,152   |       |
| C160   | Retro Sweets             | 3,160   | F190 | Brow Art 23                      | 1,027   |       |
| C170   | Crab Fever               | 5,000   | L100 | Sam's Sports Grill               | 6,000   |       |
|        |                          |         |      |                                  |         |       |

Total Inline 151,614
Total Square Feet: 487,334

Rockbox Fitness

EE Scratch and Dent

XGolf Murfreesboro

Bink's Outfitters

Paul Mitchell The School

KPOT Korean BBQ & Hot Pot

**Available** 

**Available** 

For information: Karl Brinkman

E: kbrinkman@sterlingorganizaiton.com P: 855-912-7090

4,800

4,575

3,420

10.021

14,207

6,500

6,164

8,842